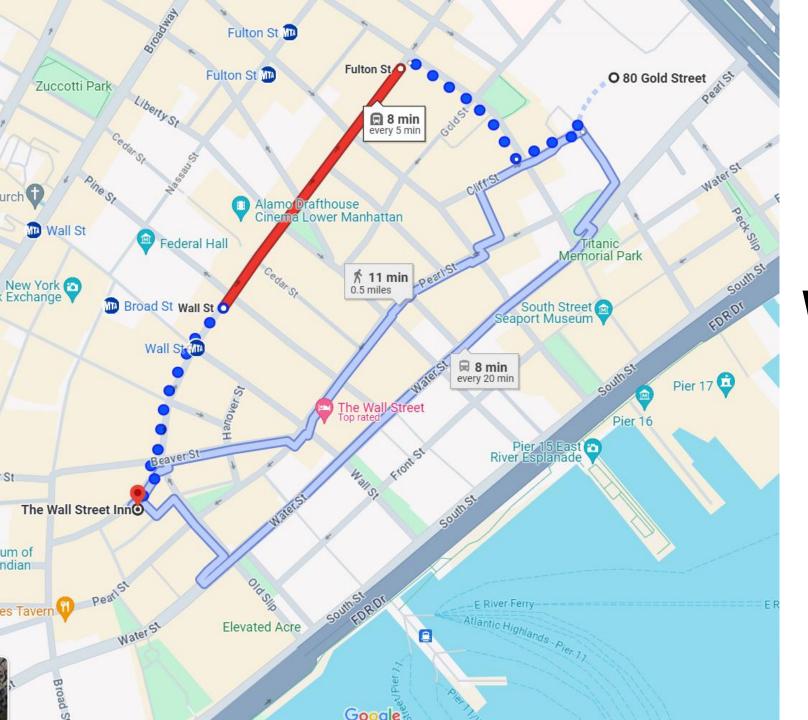

### We met at **Trinity about** 1:30pm and set out to the **Wall Street** Inn, 9 S. William St in NYC.

Obviously undergoing a facelift of sorts, this was a nice place to stay, close to everything we needed. Upon arrival, we pulled over and Rob stayed with the car and Ed went in to get us checked in.

We found the Wall **Street Inn pretty** handily, then to the parking garage on 80 **Gold Street. We got** in the room at 5:05p. We quickly regrouped and headed to Coney **Island via a favorite** way to travel in big cities: the subway.