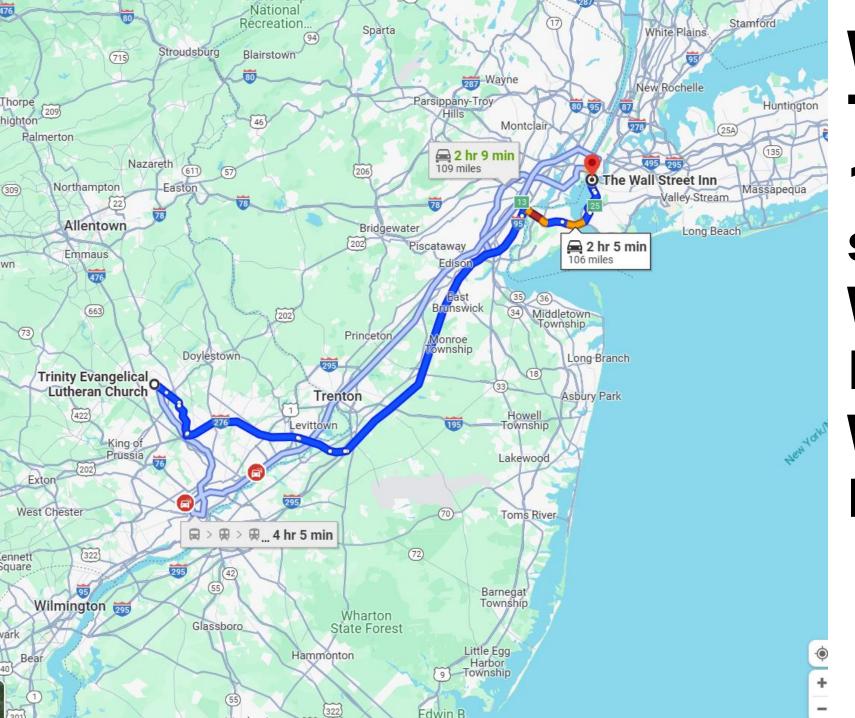

### We met at **Trinity about** 1:30pm and set out to the **Wall Street** Inn, 9 S. William St in NYC.

Obviously undergoing a facelift of sorts, this was a nice place to stay, close to everything we needed. Upon arrival, we pulled over and Rob stayed with the car and Ed went in to get us checked in.