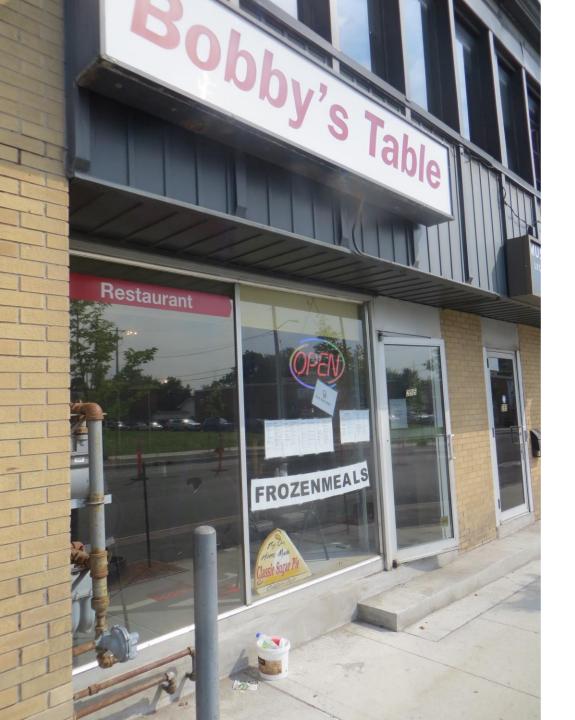

## After eating we went to nearby grocery store to grab some beer then back to the room to watch:

Day #5, 11 July 2023. **Our day started with** breakfast at Bobby's Table. Interestingly enough... a website says it is now permanently closed. **Guess they couldn't** recover from the sheer enchantment that we brought.