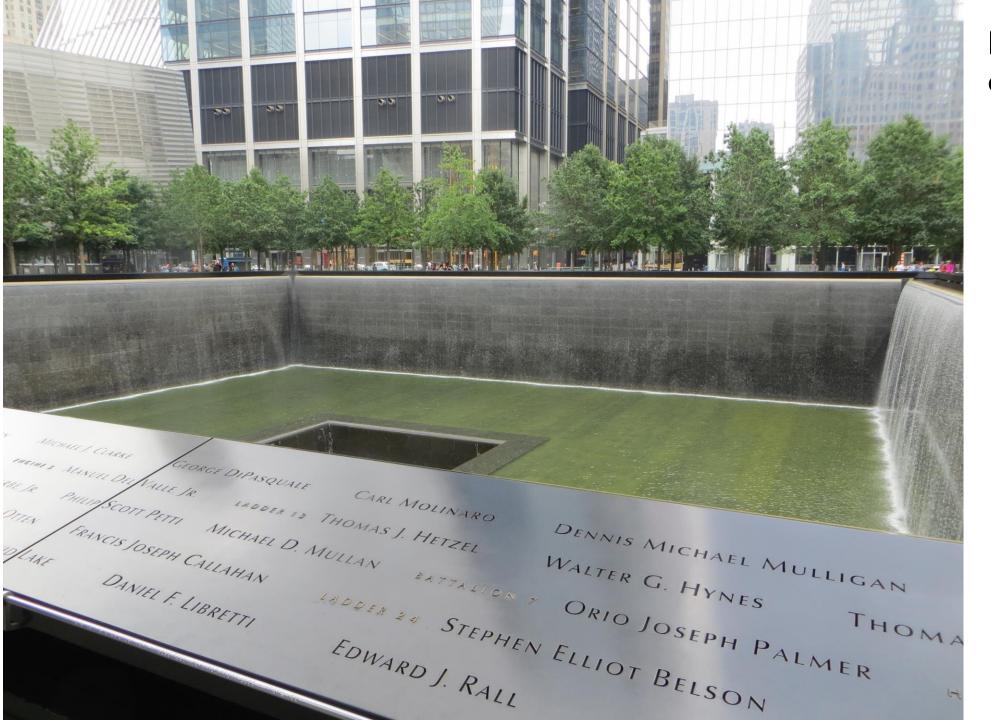

Coney **Island via a favorite** way to travel in big cities: the subway.



**Not sure** which subway route we took, but we got there. Let the festivities begin!



We got to Coney a little after 7p and went to the spot where we had our last Coney Island beer in 2006: Ruby's. No more dingy, damp couches sitting around. Unlike '06, this boardwalk was hoppin tonight. Nathan's hotdogs for dinner.







A flashback to 2006







· Had a night cap beer at this Cuban bar just up the street from Wall St. Inn about 10p before retiring for the night. Neither of us can remember the name of the joint.

Day #3, 09 July 2023. Got up and had the hotel breakfast before heading to the 9-11 memorial. Picture below is where we would later eat gyros.





Footprint of one of the World Trade Ctr towers.





## Footprint of other tower







# The new ONE WORLD TRADE CENTER. In hindsight we probably should have gone here to experience the observatory, the highest view in NYC

- Opened October 2014
- •Architect: Skidmore, Owings & Merrill (David M. Childs)
- •Tallest of new WTC Complex
- •104 Stories / 1776 feet high
- •3 million rentable square feet of space
- •55 foot high office lobby
- •54 High-speed destination dispatch passenger elevators
- Life-safety systems far exceed NYC building code
- •Bound by West, Fulton, Washington and Vesey Streets
- •55% leased to tenants including Condé Nast





Here is where we got our chicken/lamb gyro lunch









Got back to the hotel and grabbed our backpacks to start toward Syracuse. When we got to the parking garage we discovered we hadn't gotten