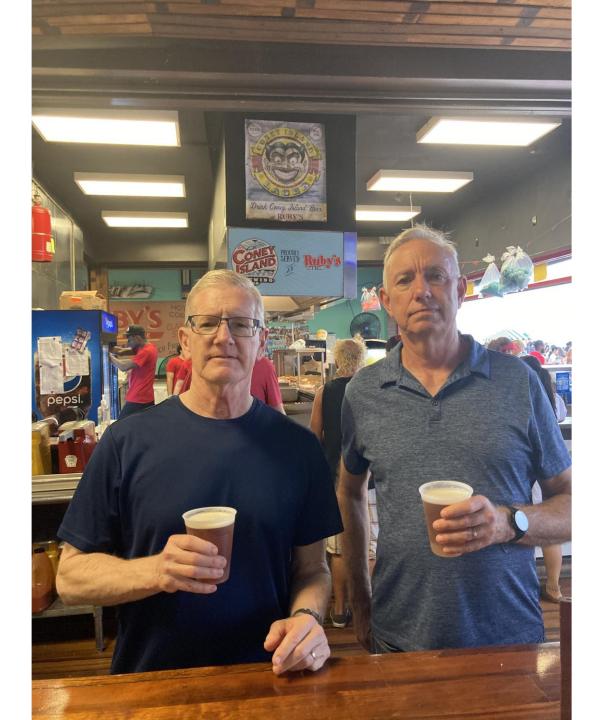

**Not sure** which subway route we took, but we got there. Let the festivities begin!

We got to Coney a little after 7p and went to the spot where we had our last Coney Island beer in 2006: Ruby's. No more dingy, damp couches sitting around. Unlike '06, this boardwalk was hoppin tonight. Nathan's hotdogs for dinner.