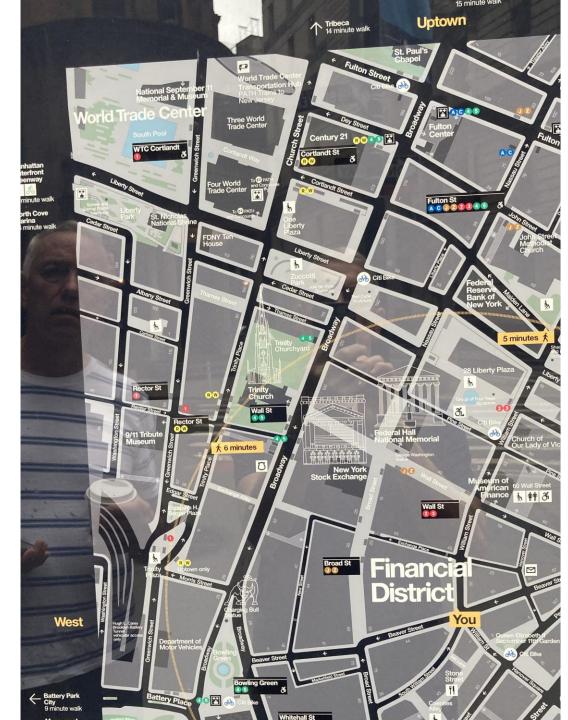

### Heading out of NYC

We got out of NYC and were heading to Syracuse when the skies got dark and burst forth with rain. Driving was almost impossible. We made it to Central Valley, NY to the parking lot of the Woodbury Common Premium Outlets where we parked and napped for about 30 minutes until the rain subsided. If it weren't for the map screenshot on the left, we would have never known where this was, but now recorded for the ages.