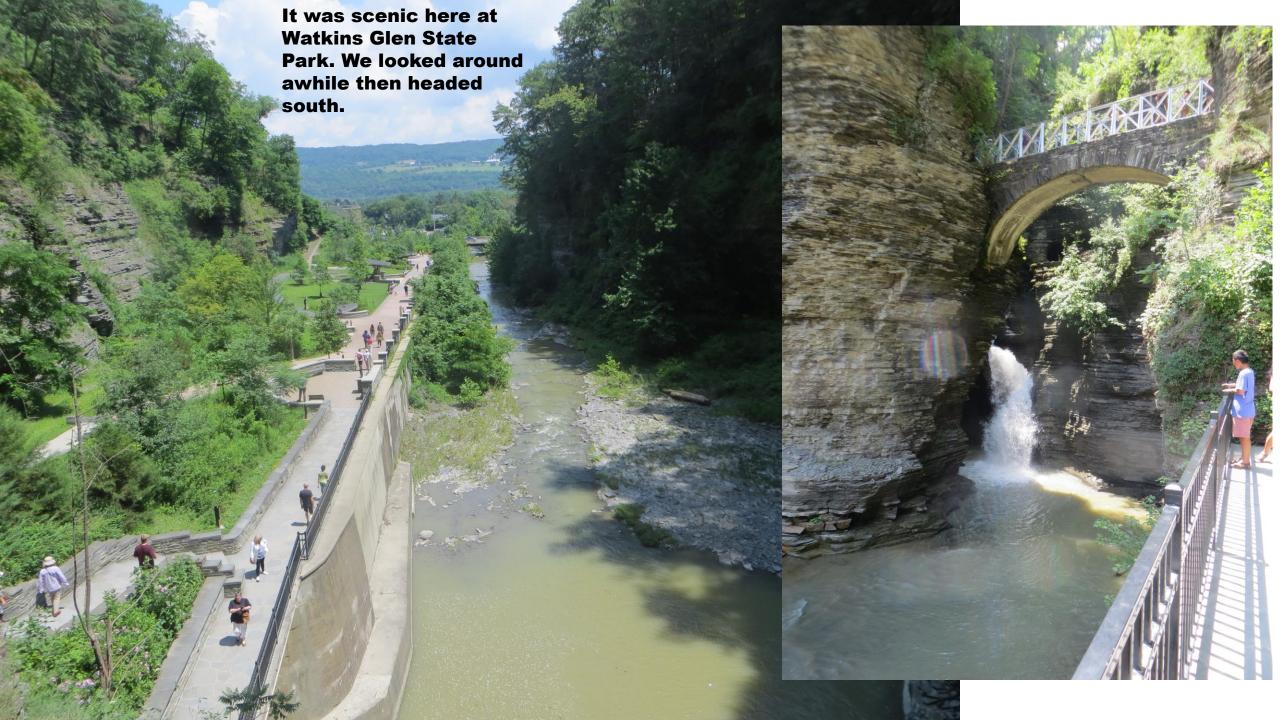

**Day #7, 13 July 2023.** David recommended we check out Watkins Glen as a nice, scenic place to visit on our way back to Philadelphia. So after the hotel breakfast we headed that way. We drove along Seneca Lake, one of the "Finger Lakes." Supposedly one of the deepest lakes in the US