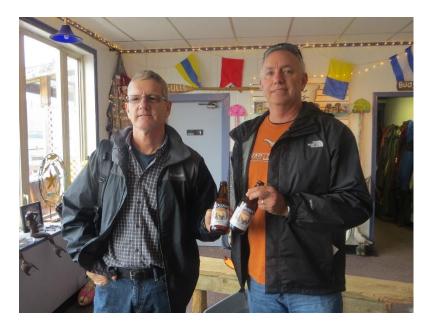

Day #1, 07 July 2023. The conference was based at the Doubletree Philadelphia Center City. Rob had been here since Sunday evening, 7/4. Ed flew in Thursday and took the train downtown and met Rob around 8pm. After settling in the room we went for the first beer at nearby Del Frisco.

First beer of the trip around 9pm.