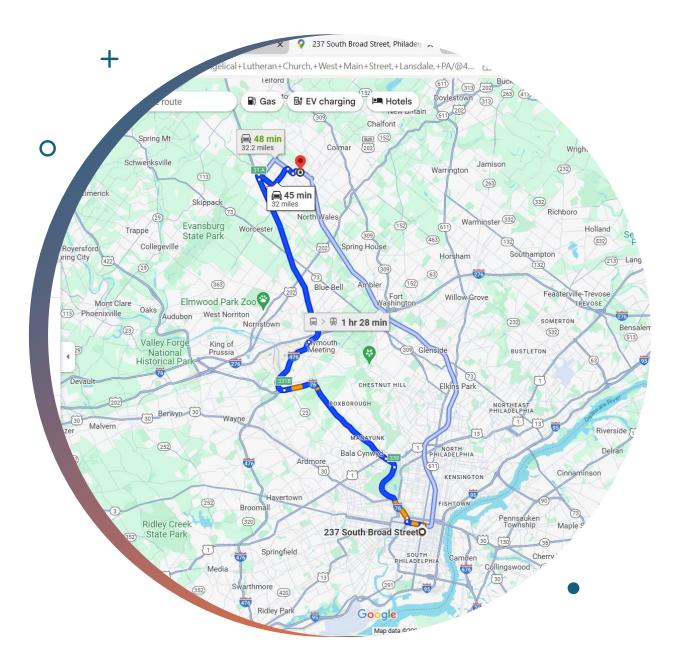

# Thank you for staying with us!

**Day #2 08 July** 2023. The last event of the conference was at Trinity **Lutheran Church in** Lansdale, PA. Rob rode out in a car with some friends. Ed took the train back out to the airport and got the rent car and drove out to Lansdale.