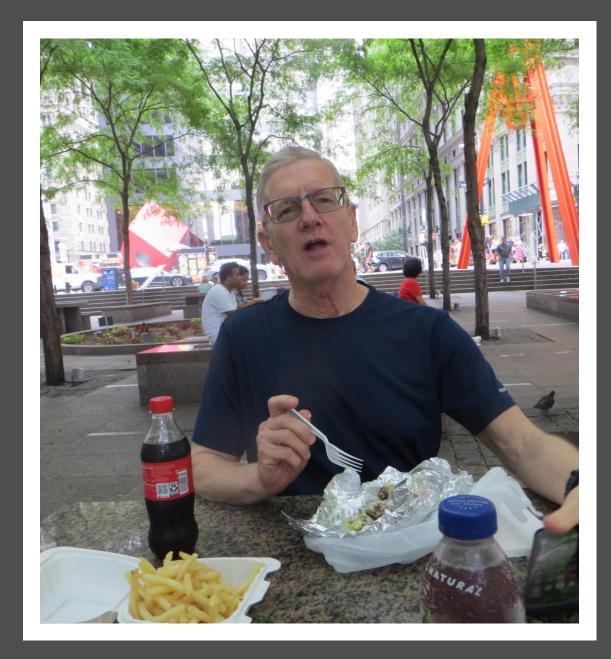

Here is where we got our chicken/lamb gyro lunch

Got back to the hotel and grabbed our backpacks to start toward Syracuse. When we got to the parking garage we discovered we hadn't gotten our ticket validated at the hotel. Not doing this would cost an extra \$40 or more. Think of the beer that would buy!! With full backpacks we hoofed back to the hotel, then to the garage. Pretty good for a couple of young and strong 67-year-olds. Probably a 40 minute delay, but a lifetime story to tell.