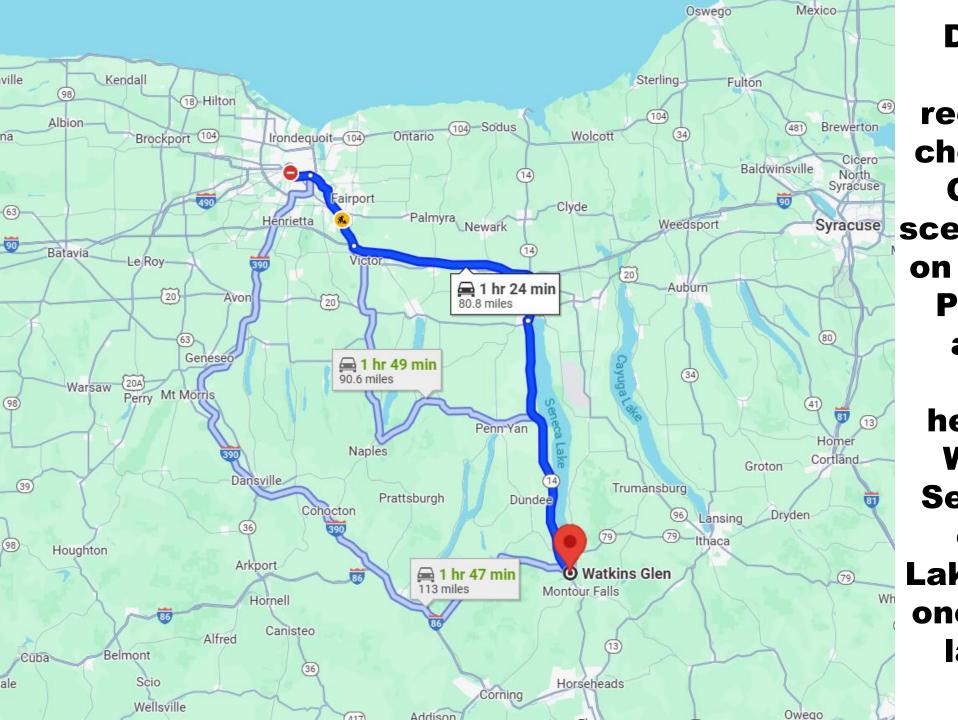

**Day #7, 13 July 2023.** David recommended we check out Watkins Glen as a nice, scenic place to visit on our way back to Philadelphia. So after the hotel breakfast we headed that way. We drove along Seneca Lake, one of the "Finger Lakes." Supposedly one of the deepest lakes in the US