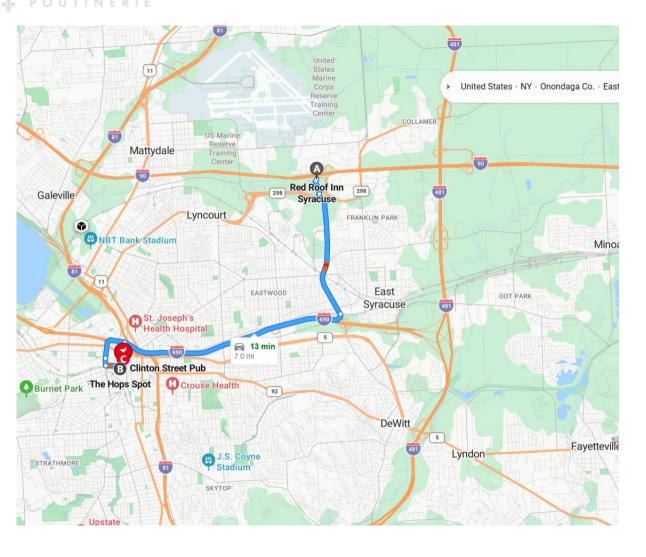

#### Definitely beer-thirty. We went to the Hops Spot Brewery, but it was closed

# THE HOPS SPOT

**Ended up at** Clinton **Street Pub** where we ate and had delicious **Fiddlehead** IPAs. **Brittany** was our friendly server. Finished up the evening here.