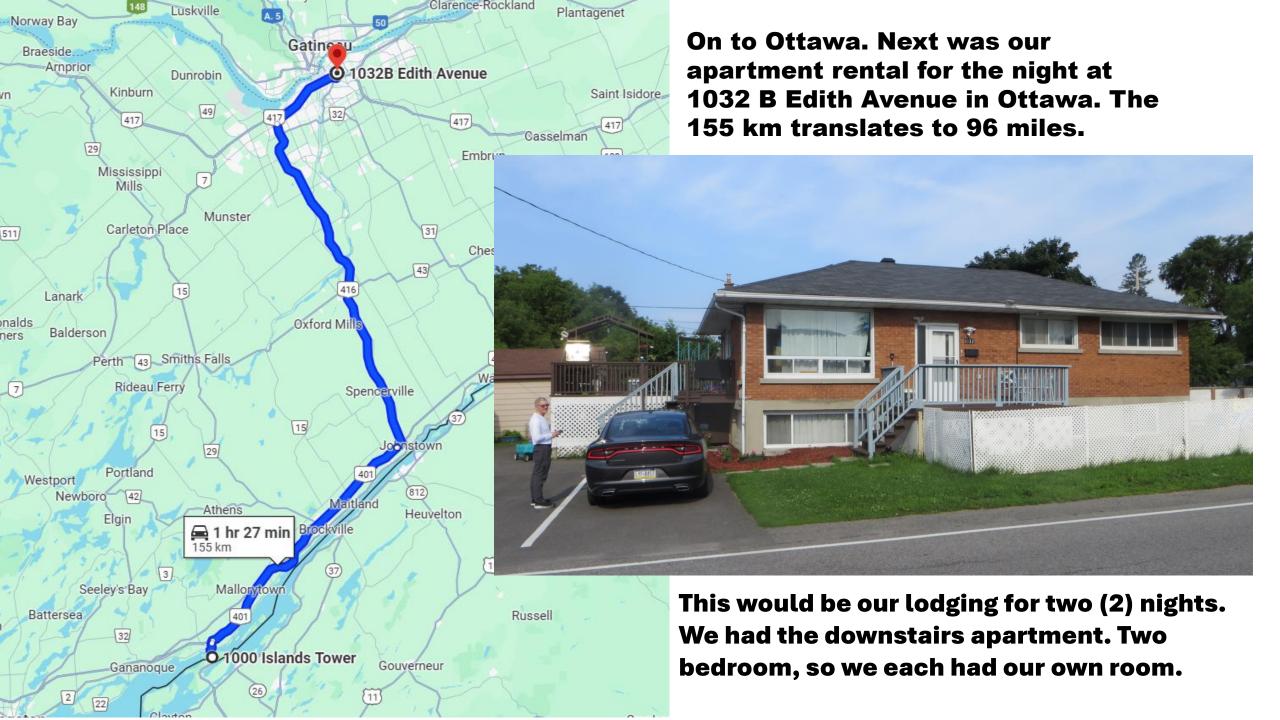

Crossed into Canada about 2:15. Border check guy looked puzzled when we told him we were heading to Ottawa to try their beer. Then to 1000 Islands Tower.

We just happened to drive by and of course, we had to see if it was possible to go to the top. We could, we did. Wikipedia says about 1000 Islands Tower:

Even on a cloudy, gloomy day, the views were pretty spectacular

Easily the most astounding sight atop the tower today (or most any day). What travel specimens.

We got to Ottawa 4:30-**5ish and drove around** during rush hour traffic and landed at a park. We hung out there before checking into the room then going to this place for beer/dinner: Lone Star Texas Grill. Go figure, a couple of Texas residents eating at this place in Canada.