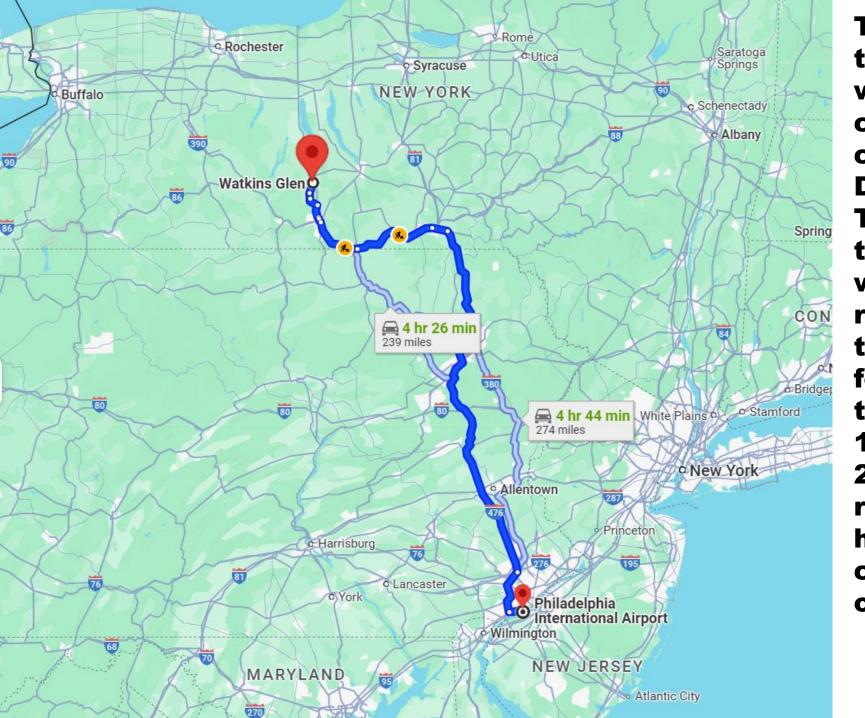

The drive to PHL was nice too. "Ithaca"... another word not said enough in conversation. At 2:25p we crossed into Pennsylvania. Dropped car off at 6:46p. Total miles 1,361. Shuttled to our "Aloft" hotel room which had no bar or restaurant. We walked to the 4-Points Sheraton for food and beer and back to the room to crash out at 10pm. Day #8, 14 July 2023 took us on our respective flights back home. This hearby concludes the recountal of our 2023 mancation.