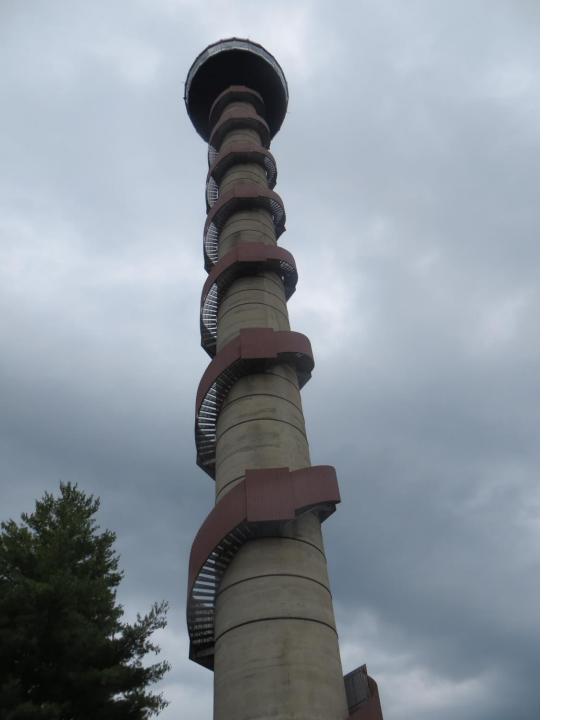

Crossed into Canada about 2:15. Border check guy looked puzzled when we told him we were heading to Ottawa to try their beer. Then to 1000 Islands Tower.

We just happened to drive by and of course, we had to see if it was possible to go to the top. We could, we did. Wikipedia says about 1000 Islands Tower:

The 1000 Islands Tower is a concrete observation tower, on Hill Island, in Ontario, about 620 meters from the border of New York State. Built and opened in June 15, 1965,<sup>[1]</sup> the tower provides panoramic views over the Thousand Islands of both countries, from a height of 400 feet (120 m) above the St. Lawrence River.

Even on a cloudy, gloomy day, the views were pretty spectacular

Easily the most astounding sight atop the tower today (or most any day). What travel specimens.

We got to Ottawa 4:30-**5ish and drove around** during rush hour traffic and landed at a park. We hung out there before checking into the room then going to this place for beer/dinner: Lone Star Texas Grill. Go figure, a couple of Texas residents eating at this place in Canada.