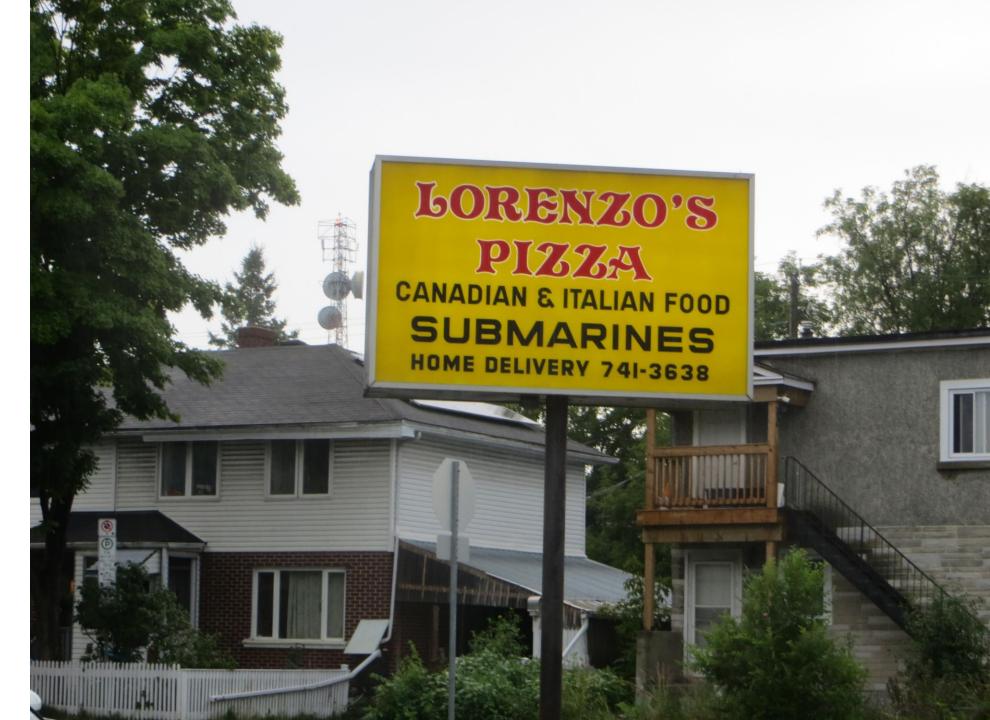

After the hop on hop off, some travel suggestion came up about Merrickville, ON Canada. Why not? We've got time.

The beers we had there

We grabbed food here too. Ed got a pogo (corndog), Rob a hotdog.

Left Merrickville around 4pm. Hit rush hour traffic in Ottawa. Got back to apartment, maybe even took a nap before heading to Lorenzo's Pizza, just up the street around 7:45p.