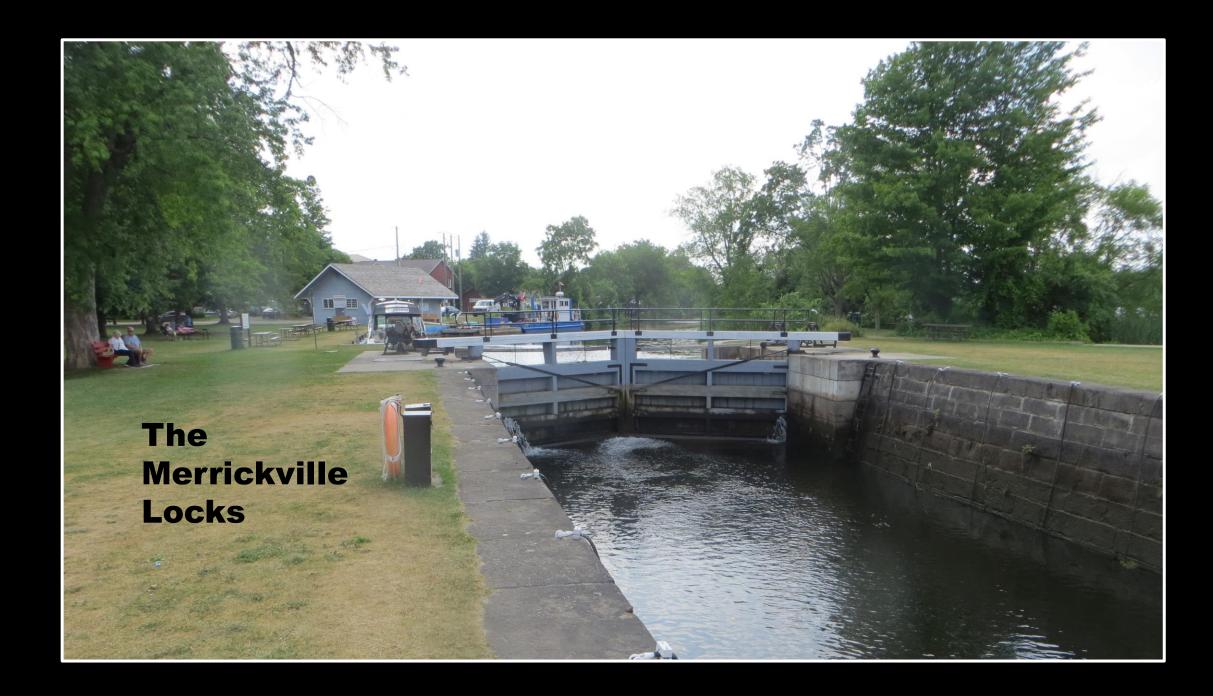

After the hop on hop off, some travel suggestion came up about Merrickville, ON Canada. Why not? We've got time.

The beers we had there

We grabbed food here too. Ed got a pogo (corndog), Rob a hotdog.

Left Merrickville around 4pm. Hit rush hour traffic in Ottawa. Got back to apartment, maybe even took a nap before heading to Lorenzo's Pizza, just up the street around 7:45p.