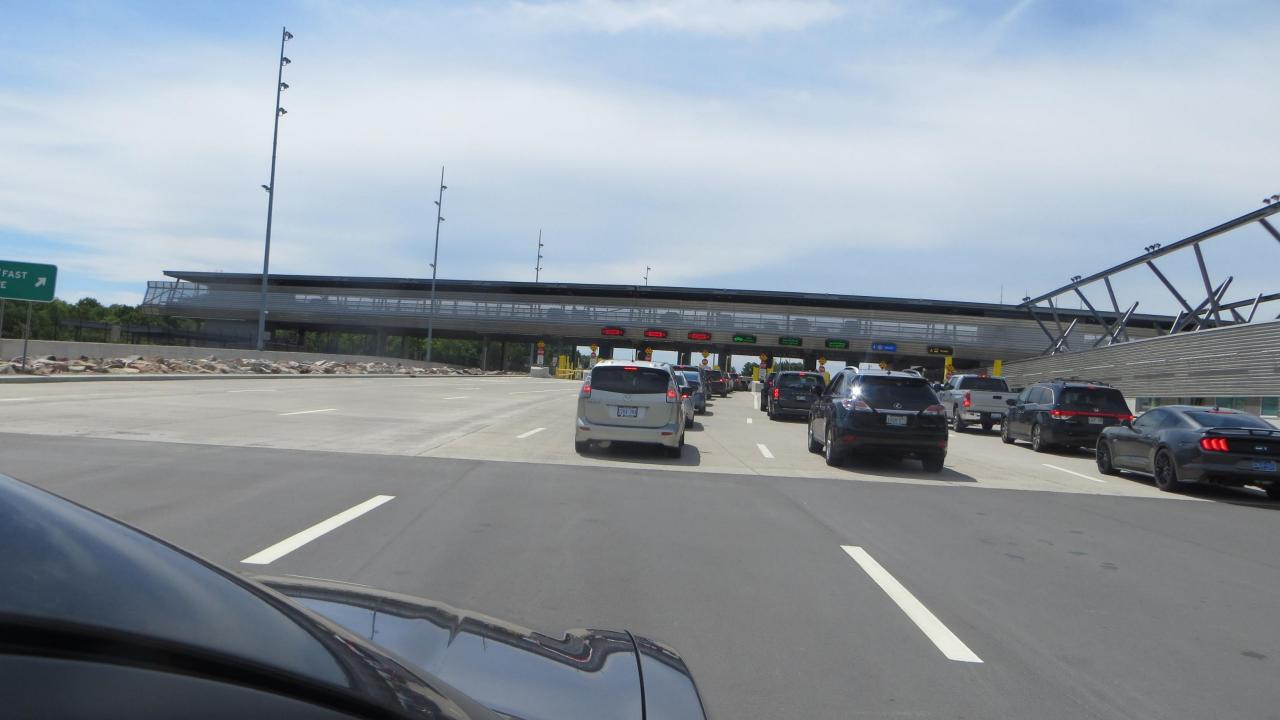

Day #6, 12 July 2023

We were up and on the road south by 9am **but waited til** closer to the US border to get gas and truck stop breakfast items. Pictured here as we waited to cross into the USA which we did at 11:30am