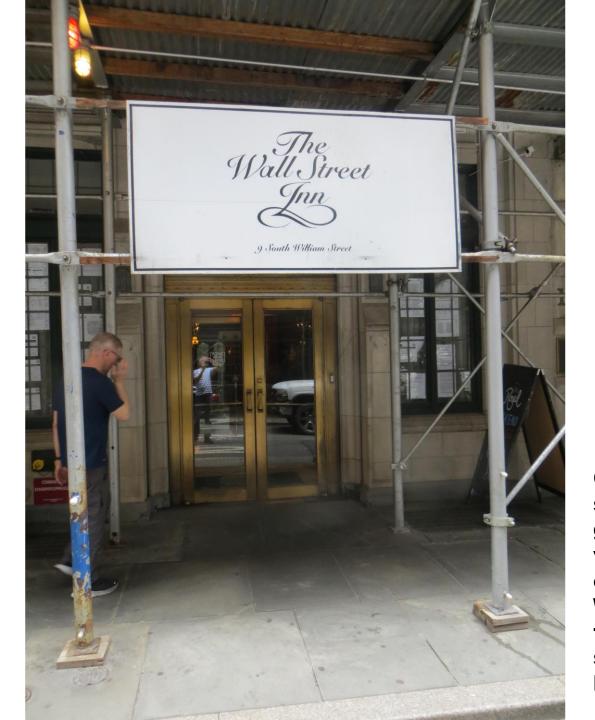

### We met at **Trinity about** 1:30pm and set out to the **Wall Street** Inn, 9 S. William St in NYC.

Obviously undergoing a facelift of sorts, this was a nice place to stay, close to everything we needed. Upon arrival, we pulled over and Rob stayed with the car and Ed went in to get us checked in.

We found the Wall **Street Inn pretty** handily, then to the parking garage on 80 **Gold Street. We got** in the room at 5:05p. We quickly regrouped and headed to Coney **Island via a favorite** way to travel in big cities: the subway.