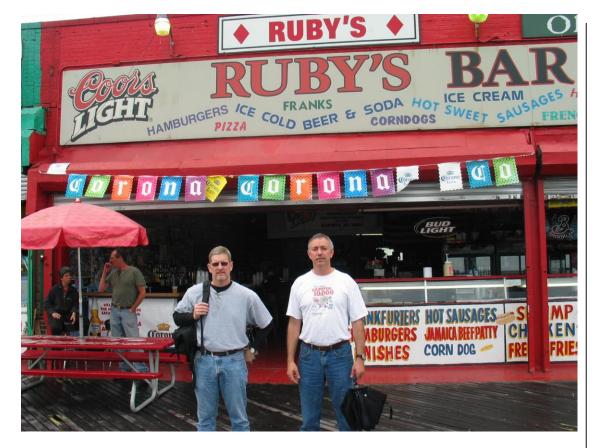

**Not sure** which subway route we took, but we got there. Let the festivities begin!

We got to Coney a little after 7p and went to the spot where we had our last Coney Island beer in 2006: Ruby's. No more dingy, damp couches sitting around. Unlike '06, this boardwalk was hoppin tonight. Nathan's hotdogs for dinner.