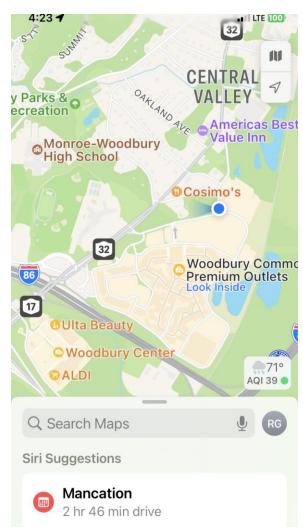

### Heading out of NYC

We got out of NYC and were heading to Syracuse when the skies got dark and burst forth with rain. Driving was almost impossible. We made it to Central Valley, NY to the parking lot of the Woodbury Common Premium Outlets where we parked and napped for about 30 minutes until the rain subsided. If it weren't for the map screenshot on the left, we would have never known where this was, but now recorded for the ages.