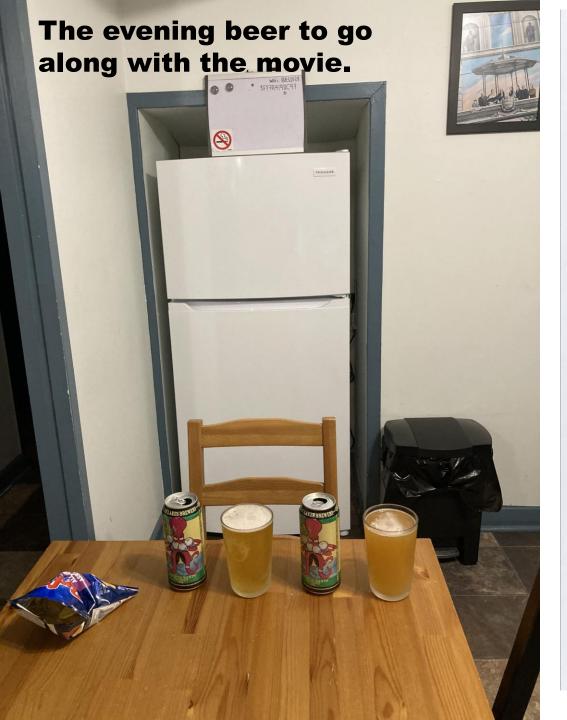

Tonight's cinematic adventure dates back to 1977, "Smokey and the Bandit." Both of us saw it back in the day, but found it interesting watching from 67 year-old-eyes as opposed to 21 year-old-eyes. Was good. The beer and peanut M&Ms were a good treat. We retreated to our respective bedrooms at 10:15pm.