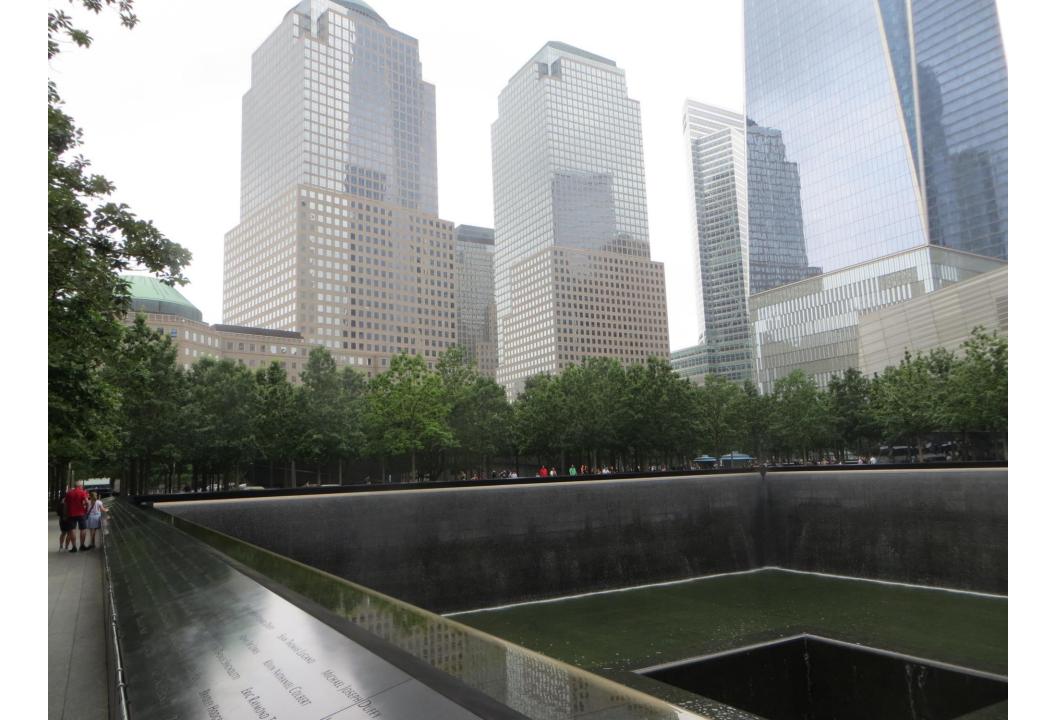

A flashback to 2006

· Had a night cap beer at this Cuban bar just up the street from Wall St. Inn about 10p before retiring for the night. Neither of us can remember the name of the joint.

Day #3, 09 July 2023. Got up and had the hotel breakfast before heading to the 9-11 memorial. Picture below is where we would later eat gyros.

Footprint of one of the World Trade Ctr towers.

## Footprint of other tower