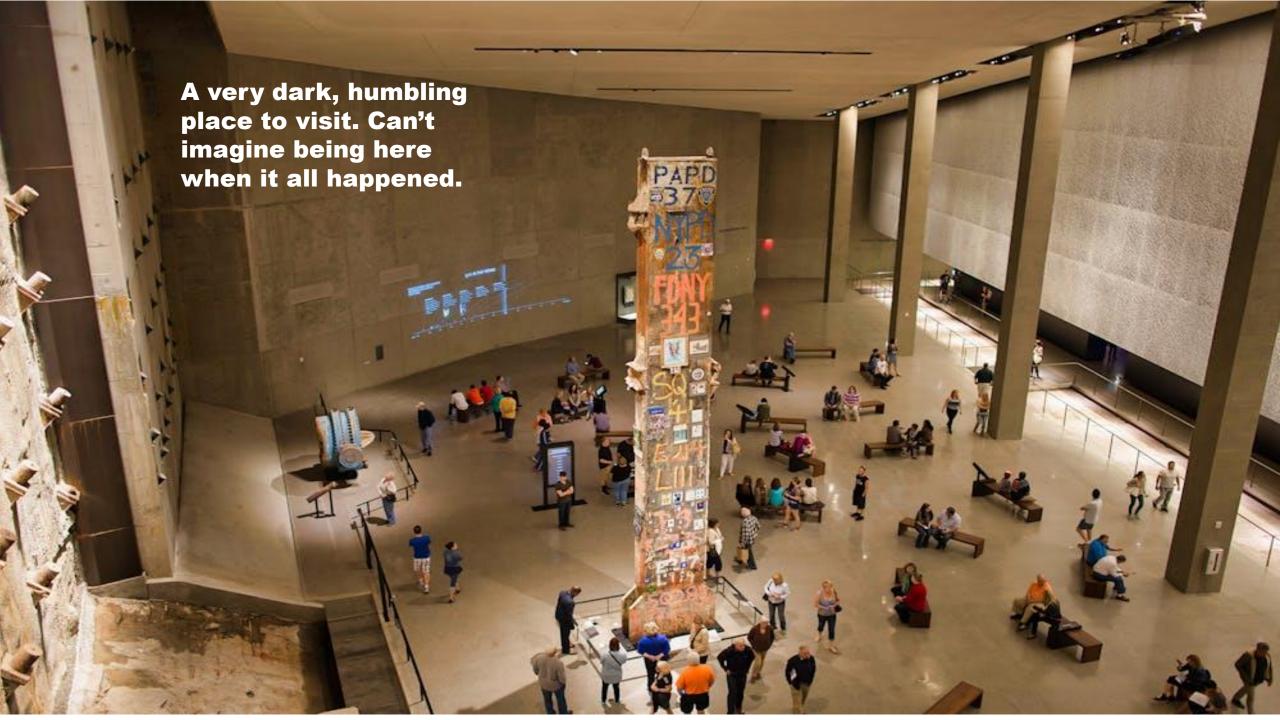

A flashback to 2006

· Had a night cap beer at this Cuban bar just up the street from Wall St. Inn about 10p before retiring for the night. Neither of us can remember the name of the joint.

Day #3, 09 July 2023. Got up and had the hotel breakfast before heading to the 9-11 memorial. Picture below is where we would later eat gyros.