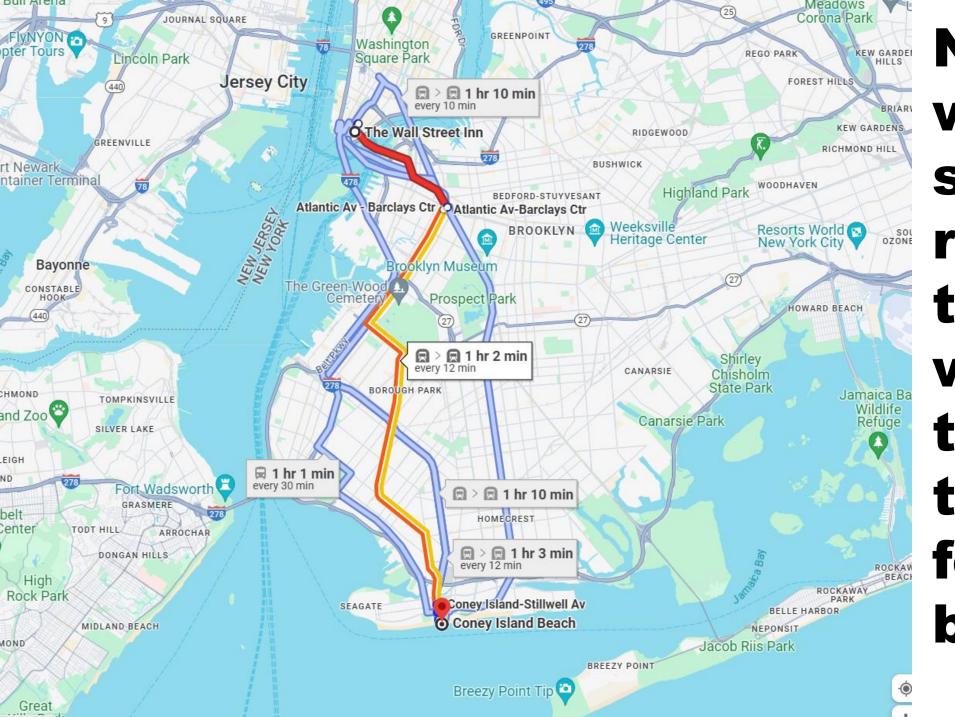

We found the Wall **Street Inn pretty** handily, then to the parking garage on 80 **Gold Street. We got** in the room at 5:05p. We quickly regrouped and headed to Coney **Island via a favorite** way to travel in big cities: the subway.

**Not sure** which subway route we took, but we got there. Let the festivities begin!

We got to Coney a little after 7p and went to the spot where we had our last Coney Island beer in 2006: Ruby's. No more dingy, damp couches sitting around. Unlike '06, this boardwalk was hoppin tonight. Nathan's hotdogs for dinner.