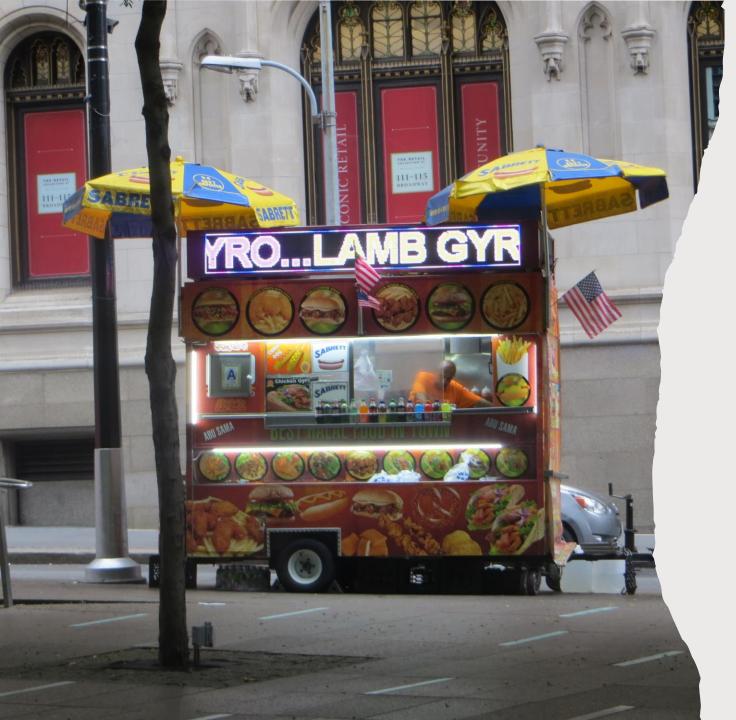

Here is where we got our chicken/lamb gyro lunch

Got back to the hotel and grabbed our backpacks to start toward Syracuse. When we got to the parking garage we discovered we hadn't gotten our ticket validated at the hotel. Not doing this would cost an extra \$40 or more. Think of the beer that would buy!! With full backpacks we hoofed back to the hotel, then to the garage. Pretty good for a couple of young and strong 67-year-olds. Probably a 40 minute delay, but a lifetime story to tell.