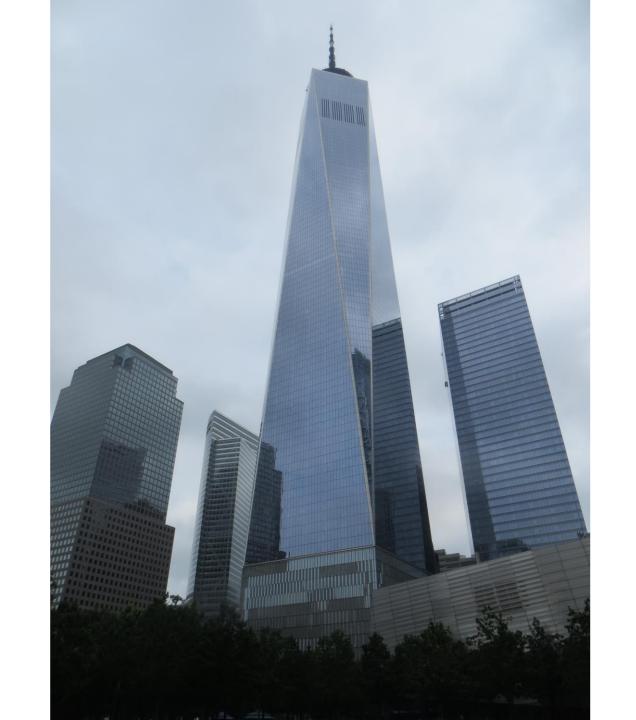

# The new ONE WORLD TRADE CENTER. In hindsight we probably should have gone here to experience the observatory, the highest view in NYC

- Opened October 2014
- •Architect: Skidmore, Owings & Merrill (David M. Childs)
- •Tallest of new WTC Complex
- •104 Stories / 1776 feet high
- •3 million rentable square feet of space
- •55 foot high office lobby
- •54 High-speed destination dispatch passenger elevators
- Life-safety systems far exceed NYC building code
- •Bound by West, Fulton, Washington and Vesey Streets
- •55% leased to tenants including Condé Nast