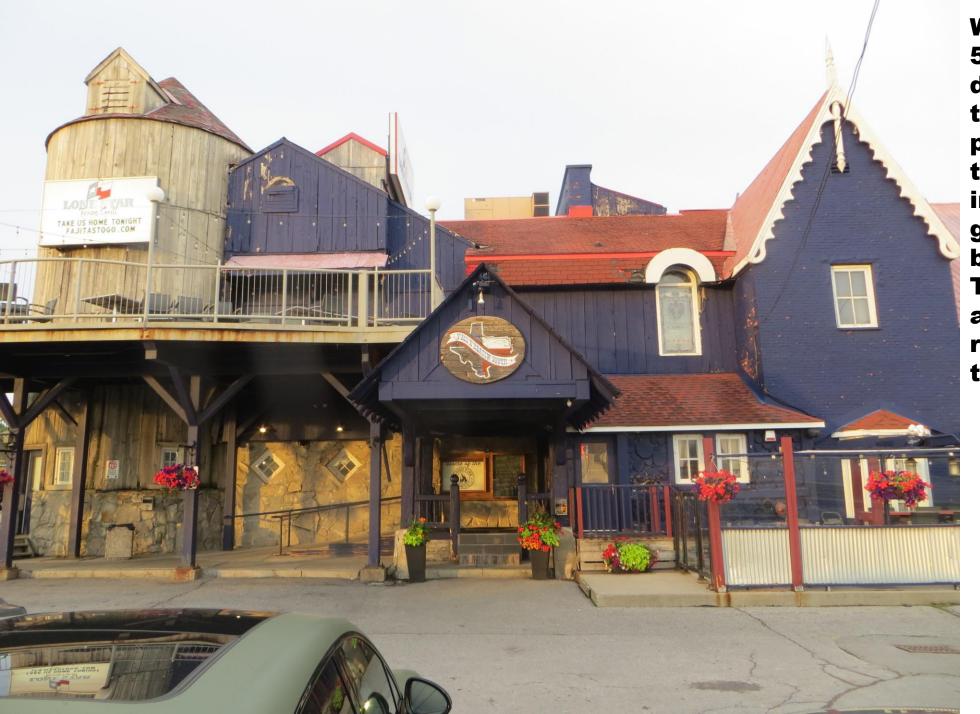

Even on a cloudy, gloomy day, the views were pretty spectacular

Easily the most astounding sight atop the tower today (or most any day). What travel specimens.

We got to Ottawa 4:30-**5ish and drove around** during rush hour traffic and landed at a park. We hung out there before checking into the room then going to this place for beer/dinner: Lone Star Texas Grill. Go figure, a couple of Texas residents eating at this place in Canada.