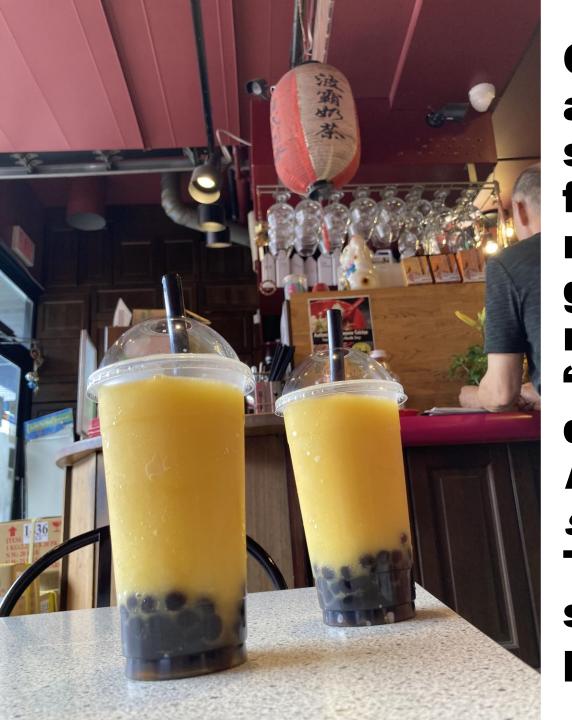

Tundra....

Spatula...

Algonquin....

A few sights of Ottawa from tour

On the 2<sup>nd</sup> lap we stopped at a market area and had these strange drinks. Kind of a frosty, but with these sweet, mushy, slimy, navy blue, grape-like balls. Upon further research... this is called "boba tea." a website describes it: Boba tea is made of tea, milk, water, sugar and tapioca pearls. That's my story and I'm sticking to it! Apparently tea places in Austin have this too