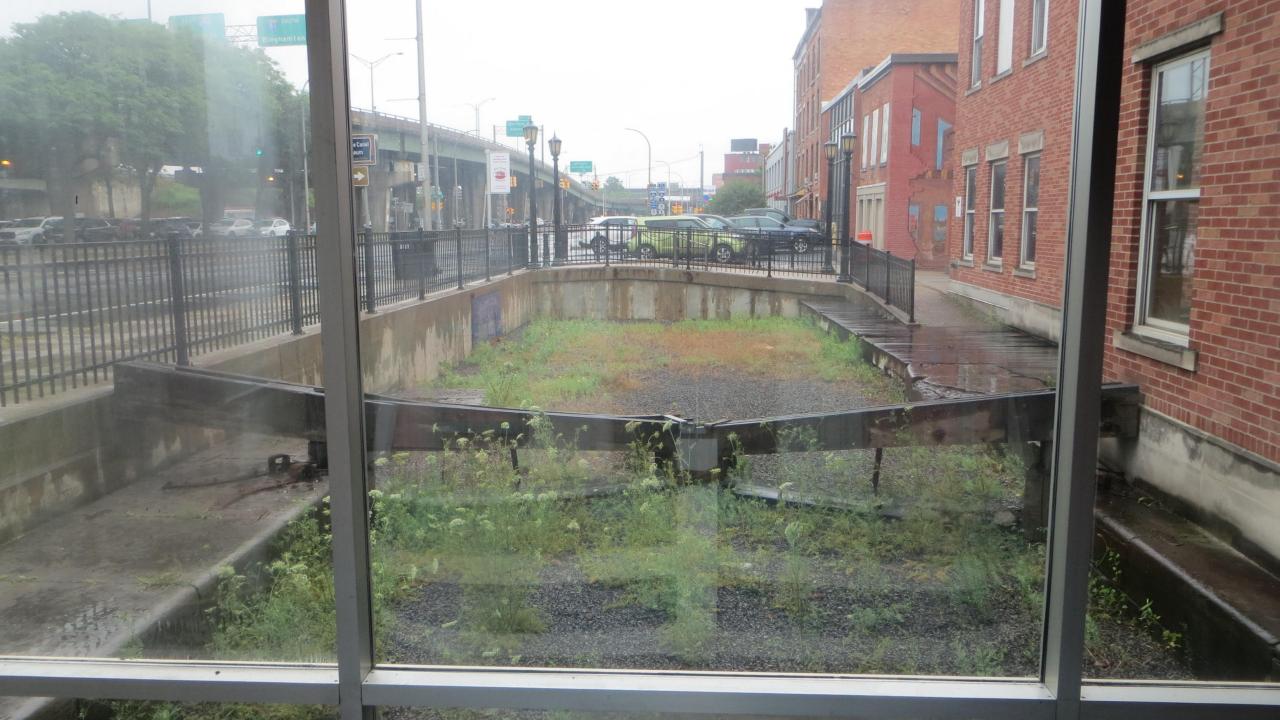

and "... fast cars, hot weather women..." Must have been good.

A random rest stop somewhere along the way.

(Finding ourselves looking for these just a little more frequently than, say... 10 years ago... or even 5)





It was dark when we got to the Red Roof Inn in Syracuse. Not your 5star hotel, but it we've stayed in worse... much worse.

#### Definitely beer-thirty. We went to the Hops Spot Brewery, but it was closed

# THE HOPS SPOT

**Ended up at** Clinton **Street Pub** where we ate and had delicious **Fiddlehead** IPAs. **Brittany** was our friendly server. Finished up the evening here.





### Day #4, 10 July 2023. Breakfast at nearby Denny's then to the Erie Canal Museum.

I've got a mule and her name is Sal, Fifteen miles on the Erie Canal....

(Lyrics Thomas Allen 1913)











After our 75 minute museum visit (10:45-noon), we started toward Ottawa. Stopped at Watertown NY for Chik-f-lay lunch. We weren't sure what town we were in when we stopped at the Chik. Somebody named Megan told us. Ate our samiches, took pics of the car, and were soon on the road again.







Crossed into Canada about 2:15. Border check guy looked puzzled when we told him we were heading to Ottawa to try their beer. Then to 1000 Islands Tower.



We just happened to drive by and of course, we had to see if it was possible to go to the top. We could, we did. Wikipedia says about 1000 Islands Tower:

The 1000 Islands Tower is a concrete observation tower, on Hill Island, in Ontario, about 620 meters from the border of New York State. Built and opened in June 15, 1965,<sup>[1]</sup> th