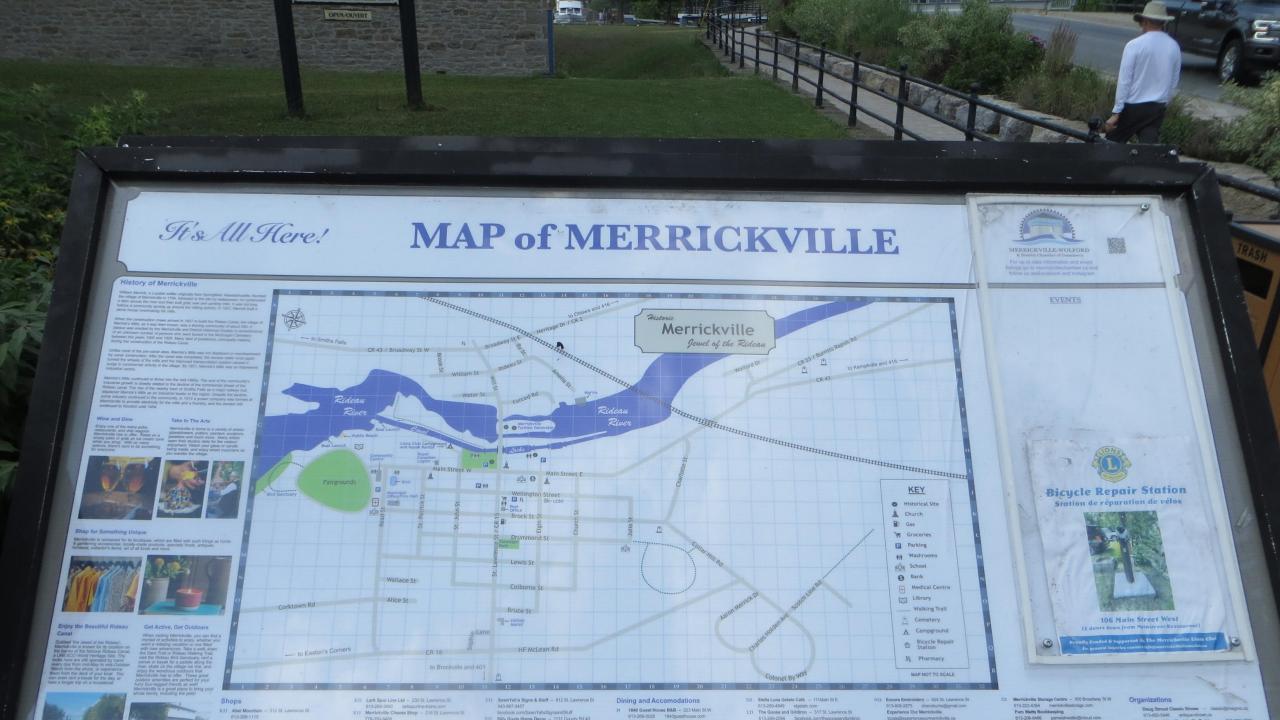

After the hop on hop off, some travel suggestion came up about Merrickville, ON Canada. Why not? We've got time.

The beers we had there

We grabbed food here too. Ed got a pogo (corndog), Rob a hotdog.

Left Merrickville around 4pm. Hit rush hour traffic in Ottawa. Got back to apartment, maybe even took a nap before heading to Lorenzo's Pizza, just up the street around 7:45p.