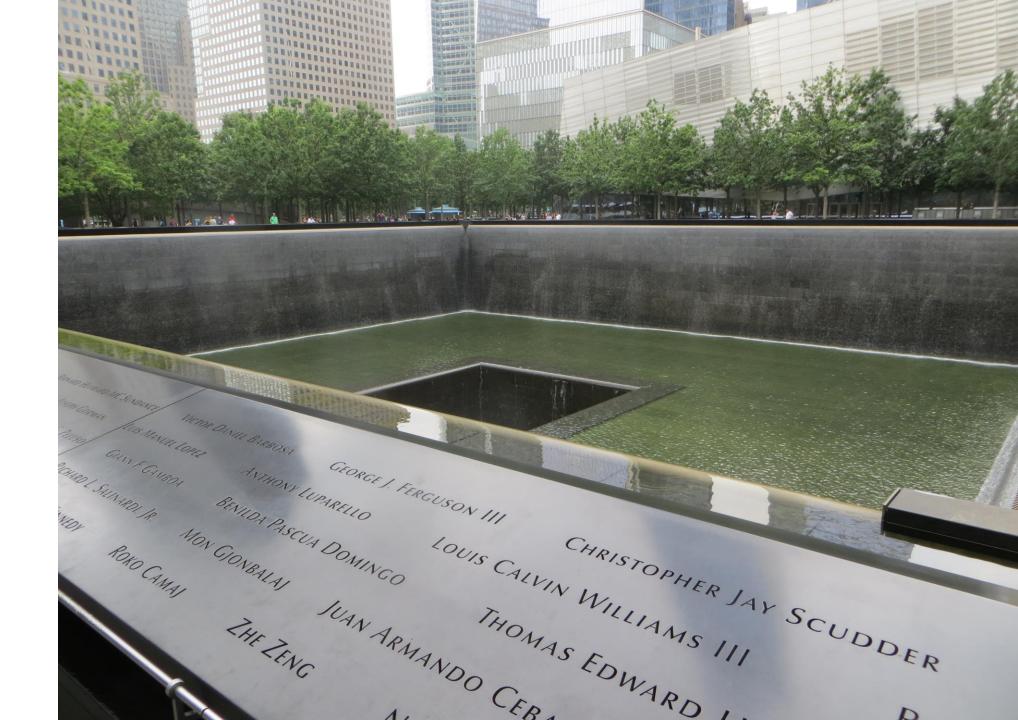

o Coney **Island via a favorite** way to travel in big cities: the subway.



**Not sure** which subway route we took, but we got there. Let the festivities begin!



We got to Coney a little after 7p and went to the spot where we had our last Coney Island beer in 2006: Ruby's. No more dingy, damp couches sitting around. Unlike '06, this boardwalk was hoppin tonight. Nathan's hotdogs for dinner.







A flashback to 2006







· Had a night cap beer at this Cuban bar just up the street from Wall St. Inn about 10p before retiring for the night. Neither of us can remember the name of the joint.

Day #3, 09 July 2023. Got up and had the hotel breakfast before heading to the 9-11 memorial. Picture below is where we would later eat gyros.





Footprint of one of the World Trade Ctr towers.





## Footprint of other tower







# The new ONE WORLD TRADE CENTER. In hindsight we probably should have gone here to experience the observatory, the highest view in NYC

- Opened October 2014
- •Architect: Skidmore, Owings & Merrill (David M. Childs)
- •Tallest of new WTC Complex
- •104 Stories / 1776 feet high
- •3 million rentable square feet of space
- •55 foot high office lobby
- •54 High-speed destination dispatch passenger elevators
- Life-safety systems far exceed NYC building code
- •Bound by West, Fulton, Washington and Vesey Streets
- •55% leased to tenants including Condé Nast





Here is where we got our chicken/lamb gyro lunch









Got back to the hotel and grabbed our backpacks to start toward Syracuse. When we got to the parking garage we discovered we hadn't gott