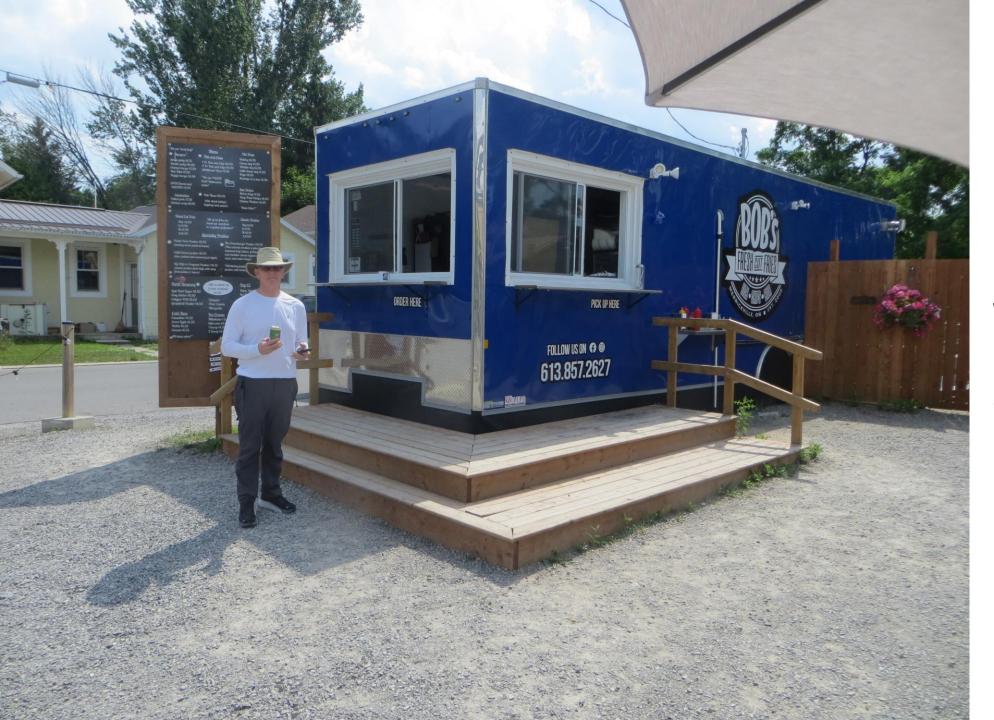

After the hop on hop off, some travel suggestion came up about Merrickville, ON Canada. Why not? We've got time.

The beers we had there

We grabbed food here too. Ed got a pogo (corndog), Rob a hotdog.

Left Merrickville around 4pm. Hit rush hour traffic in Ottawa. Got back to apartment, maybe even took a nap before heading to Lorenzo's Pizza, just up the street around 7:45p.