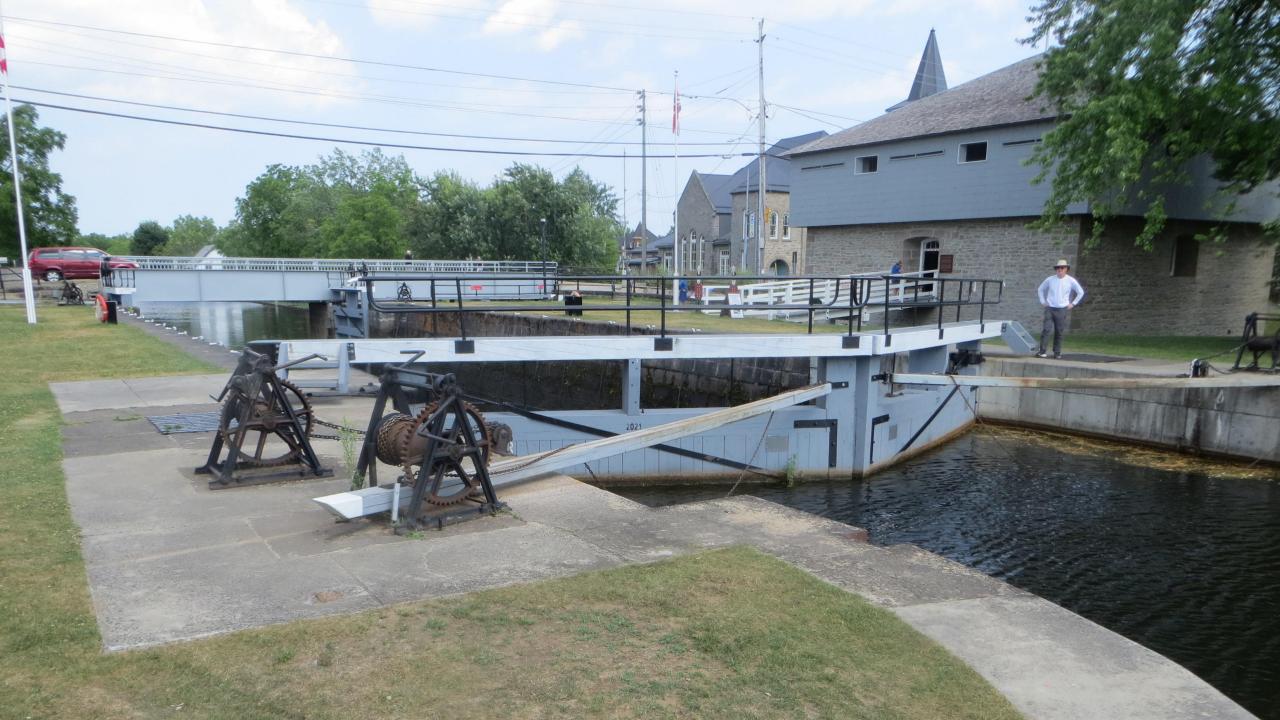

After the hop on hop off, some travel suggestion came up about Merrickville, ON Canada. Why not? We've got time.

The beers we had there

We grabbed food here too. Ed got a pogo (corndog), Rob a hotdog.

Left Merrickville around 4pm. Hit rush hour traffic in Ottawa. Got back to apartment, maybe even took a nap before heading to Lorenzo's Pizza, just up the street around 7:45p.