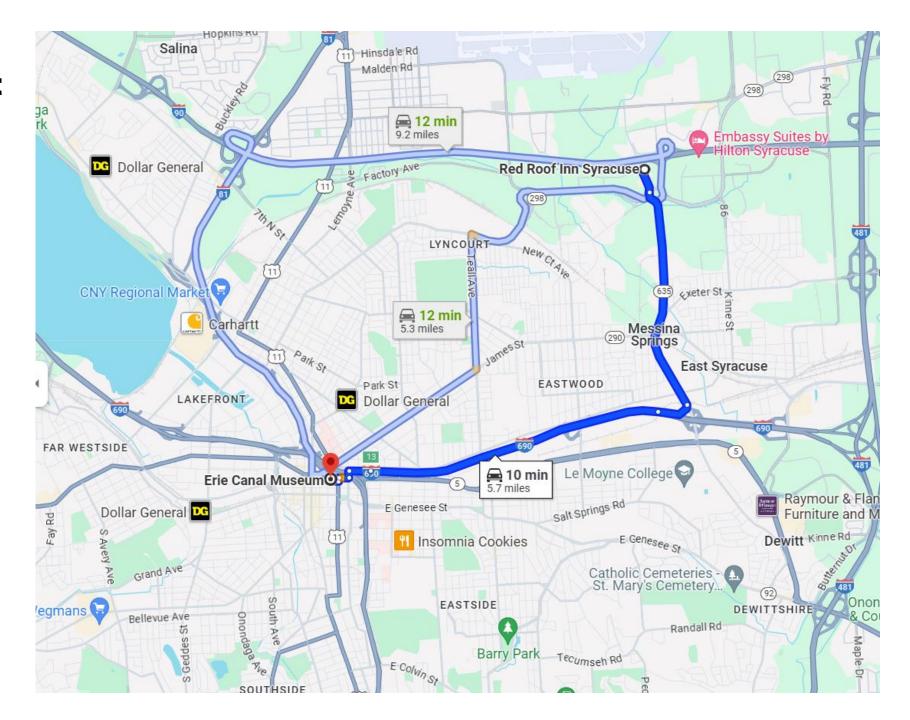

### Heading out of NYC

We got out of NYC and were heading to Syracuse when the skies got dark and burst forth with rain. Driving was almost impossible. We made it to Central Valley, NY to the parking lot of the Woodbury Common Premium Outlets where we parked and napped for about 30 minutes until the rain subsided. If it weren't for the map screenshot on the left, we would have never known where this was, but now recorded for the ages.