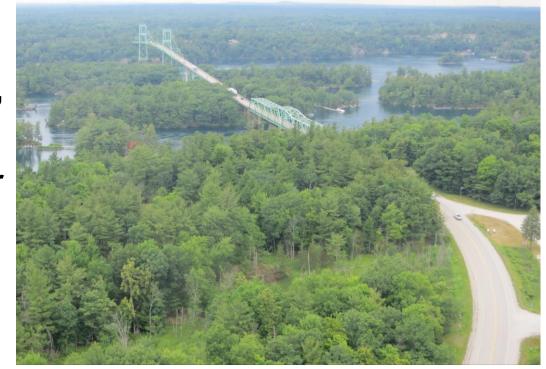

The 1000 Islands Tower is a concrete observation tower, on Hill Island, in Ontario, about 620 meters from the border of New York State. Built and opened in June 15, 1965,<sup>[1]</sup> the tower provides panoramic views over the Thousand Islands of both countries, from a height of 400 feet (120 m) above the St. Lawrence River.

Even on a cloudy, gloomy day, the views were pretty spectacular

Easily the most astounding sight atop the tower today (or most any day). What travel specimens.

We got to Ottawa 4:30-**5ish and drove around** during rush hour traffic and landed at a park. We hung out there before checking into the room then going to this place for beer/dinner: Lone Star Texas Grill. Go figure, a couple of Texas residents eating at this place in Canada.