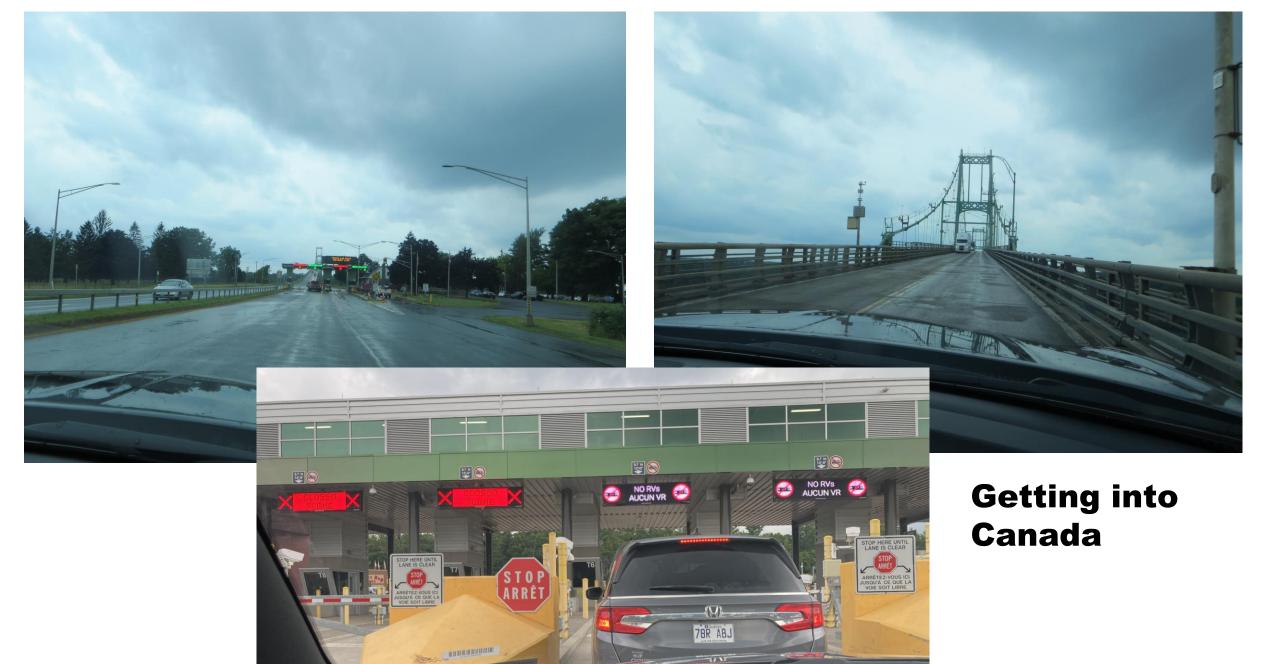

Day #6, 12 July 2023

We were up and on the road south by 9am **but waited til** closer to the US border to get gas and truck stop breakfast items. Pictured here as we waited to cross into the USA which we did at 11:30am