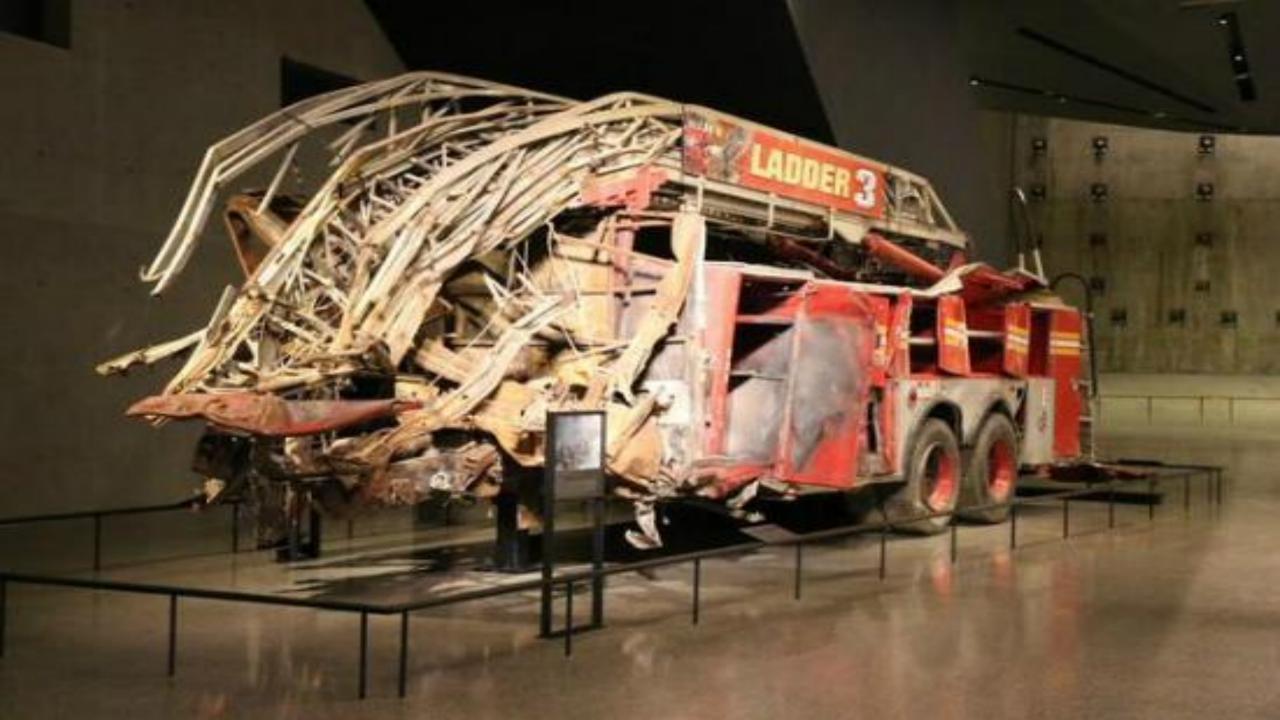

A flashback to 2006

· Had a night cap beer at this Cuban bar just up the street from Wall St. Inn about 10p before retiring for the night. Neither of us can remember the name of the joint.

Day #3, 09 July 2023. Got up and had the hotel breakfast before heading to the 9-11 memorial. Picture below is where we would later eat gyros.