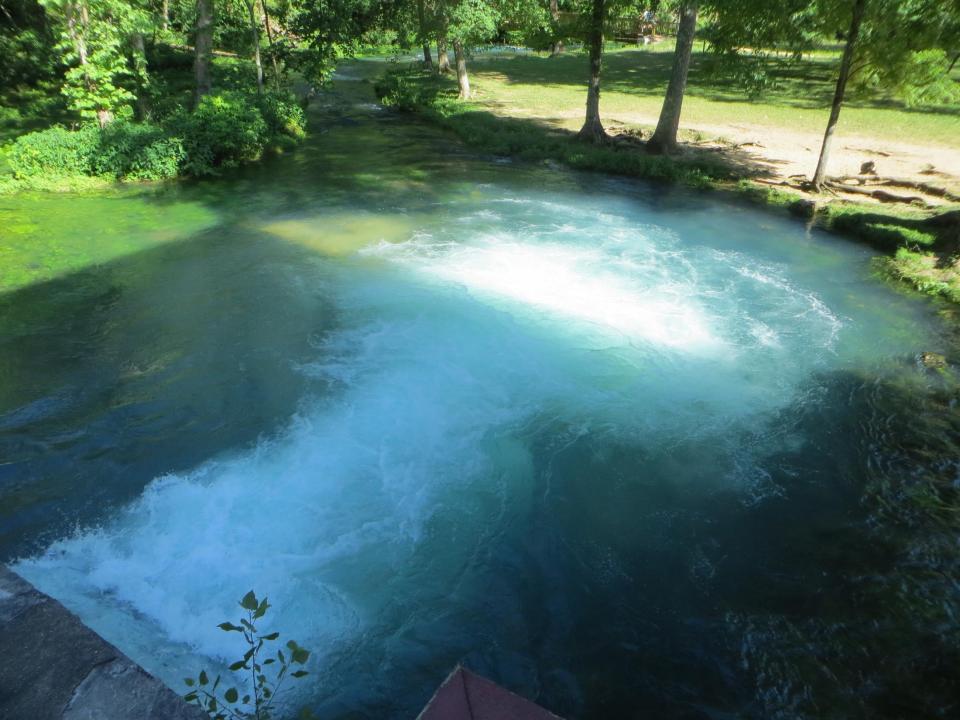

## Day #5, Sunday, 19 June 2022

The day began with breakfast at a Waffle House just down the road from Red Roof Inn. The next thing was the Natchez Trace Parkway. The website says: The **Natchez Trace Parkway** leads you 444 miles through three states and 10,000 years of North American history. This scenic parkway links Natchez with **Nashville and crosses some** of the most beautiful terrain in the states of Mississippi, Alabama and Tennessee. The Parkway has been declared a National Scenic **Byway and an All-American** Road, and has been chosen as one of America's 10 best biking roads...

Stopped for a walk to see a part of the original trail

Meriwether Lewis of Lewis & Clark fame died near here and was buried here in October of 1809.

Here is where we parted ways with Natchez Trace Parkway and started a more northerly route up Hwy 20. Drove into Hohenwald, TN and found Hank's Family Diner.