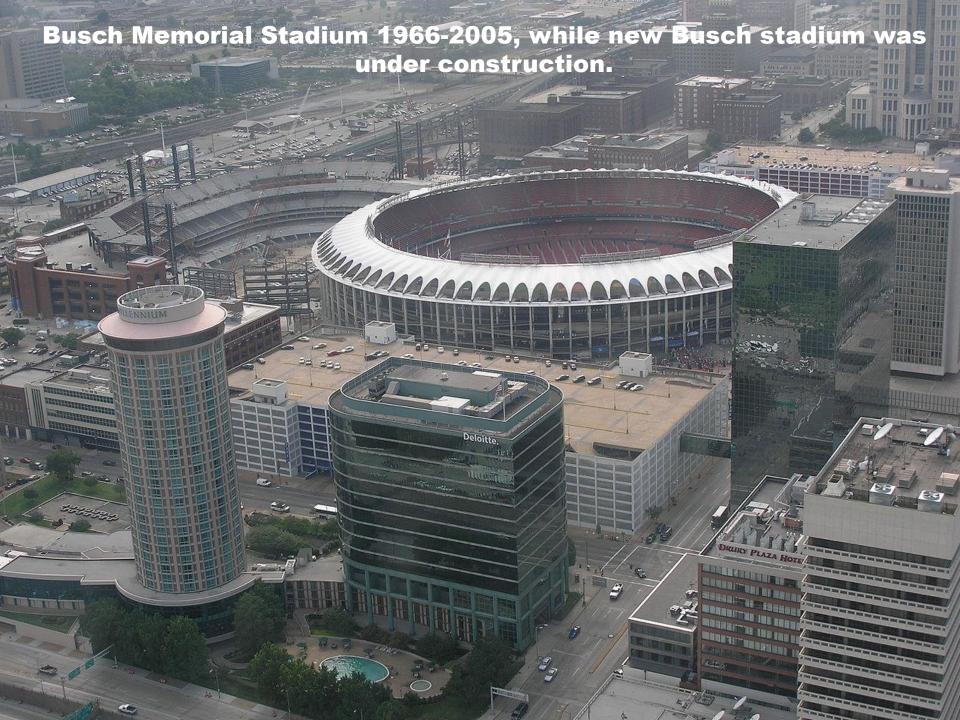

Such a stunning structure.... And stupendous travel studs

It was a hot afternoon. Our plan was to have a beer in the historic **Laclede's Landing** area before drifting toward Busch Stadium, dinner, and back near the hotel for nightcap beer. Unfortunately, the Laclede area perhaps hasn't recovered from Covid.... It was pretty quiet here. Off toward the stadium.