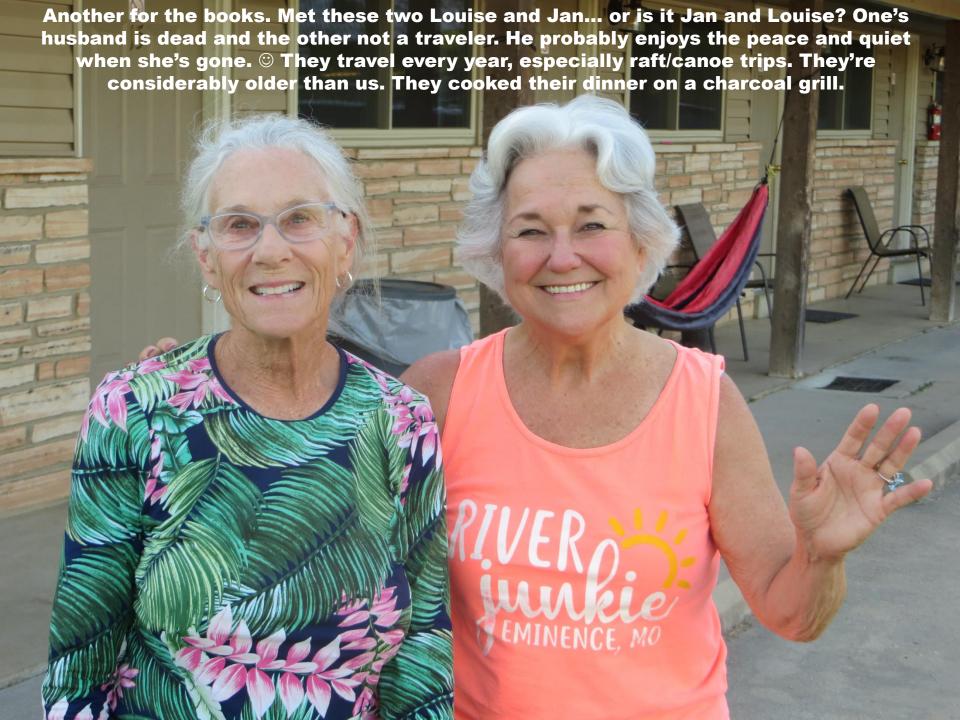

Facing north toward Liberty Memorial Tower. We layed out our plan: tower, lunch, museum. Then we embarked on said plan.

From the tower looking south. Car parked middle, right somewhere