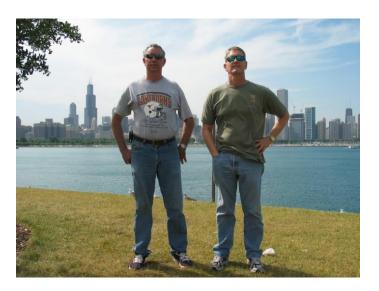

We parked at the North Hanley station mid afternoon and took the train to the 8<sup>th</sup> & Pine stop. From there we walked to the Gateway Arch. The movie about the building of the Arch is always fascinating. We watched that and did the museum area. To get to the top wasn't available until after 7pm. We had both done that on previous visits. Time for a beer at Laclede's Landing.

Such a stunning structure.... And stupendous travel studs

It was a hot afternoon. Our plan was to have a beer in the historic **Laclede's Landing** area before drifting toward Busch Stadium, dinner, and back near the hotel for nightcap beer. Unfortunately, the Laclede area perhaps hasn't recovered from Covid.... It was pretty quiet here. Off toward the stadium.