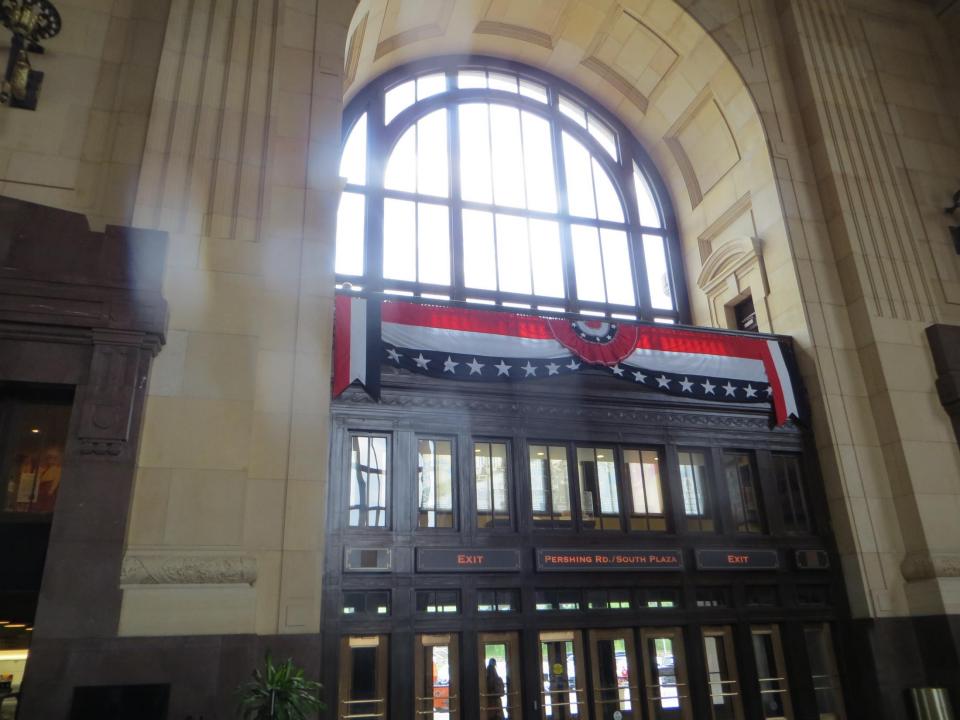

Day #1, Wednesday, 15 June 2022, we met up at 10:11 am.

On the threshold of another exciting adventure!

**Our first goal** of the day.... and the major thing bringing us to Kansas City was the **National WWI** Museum and Memorial. Let's get to it!

## Beautiful landscape and Union Station at the foot of the hill. Facing north. Nice view of KC too

After lunch we Uber'd back up the hill (it was really hot out) and did the museum in ernest. Got back to the car at 3:11p.