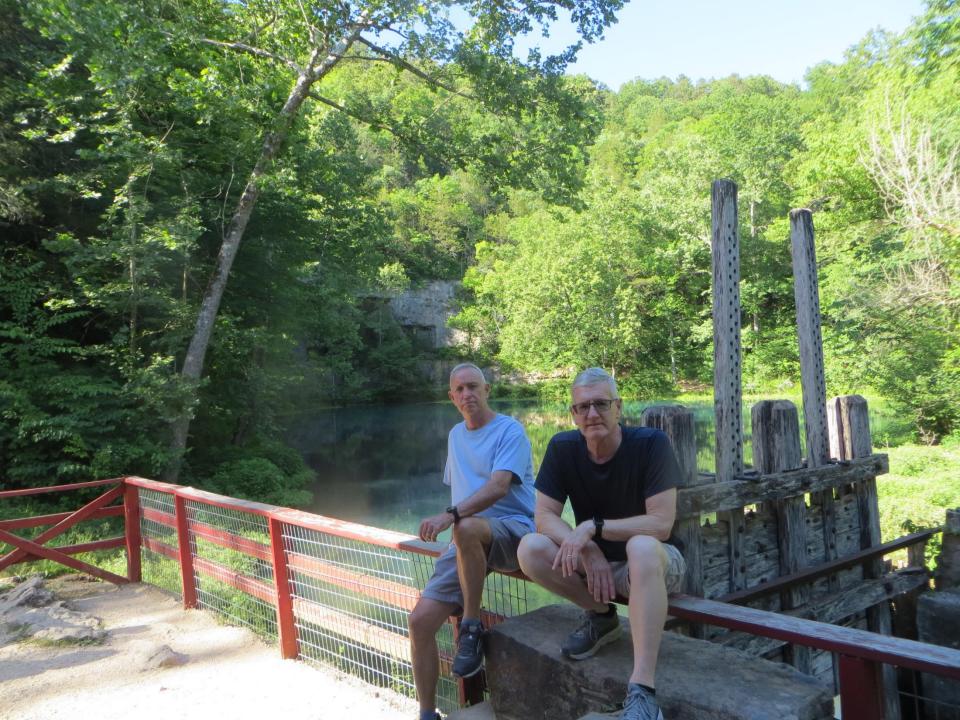

## Day #5, Sunday, 19 June 2022

The day began with breakfast at a Waffle House just down the road from Red Roof Inn. The next thing was the Natchez Trace Parkway. The website says: The **Natchez Trace Parkway** leads you 444 miles through three states and 10,000 years of North American history. This scenic parkway links Natchez with **Nashville and crosses some** of the most beautiful terrain in the states of Mississippi, Alabama and Tennessee. The Parkway has been declared a National Scenic **Byway and an All-American** Road, and has been chosen as one of America's 10 best biking roads...

Stopped for a walk to see a part of the original trail

Meriwether Lewis of Lewis & Clark fame died near here and was buried here in October of 1809.

Here is where we parted ways with Natchez Trace Parkway and started a more northerly route up Hwy 20. Drove into Hohenwald, TN and found Hank's Family Diner.