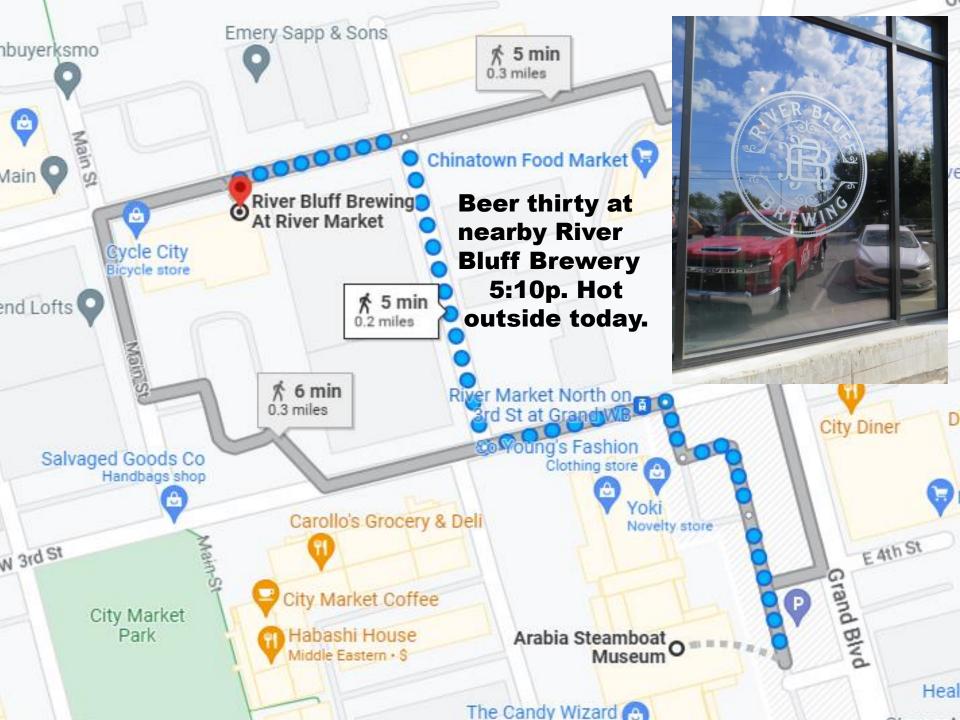

1988 by River Salvage Inc., a group of self-proclaimed treasure hunters who began excavations. David, Greg, and Bob Hawley owned a refrigeration repair business. They partnered with Jerry Mackey, owner of Hi-Boy restaurants in Independence, Missouri, and David Lutrell from the construction industry, along with other family and friends, to form River Salvage Inc. With the permission of the land owner, they dug between November 1988 and February 1989. Although their original goal was to sell their discoveries, the historical importance of the finding quickly became apparent, and they started to plan a museum. Today, it is still owned and operated by the Hawley family, who are present there most days, often greeting visitors and answering questions.



A tiny fraction of the recovered cargo





After this we headed toward the airport. Dropped off the car - total this trip, 1,538.9 miles. Checked into Fairfield Inn by the airport, walked to nearby **4-Points Sheraton** for food and another beer. Ed had an early flight the next morning, Rob's a little later. This concludes our 2022 mancation.



## Other trips these guys have made











Euro 07 including Dublin and Prague and others



UK03
also with Nathan



Don't forget the city dump (above) and numerous guy trips to Medina, TX





**Great Lakes 2008** 



Euro 2010 (Little Circle) Bratislava, Slovakia, Croatia, etc



**Northeast 2009** 



**Mid-Atlantic 2011** 



Scandinavia 2012 (Big Circle)



Oklahoma "trunk trip" Nov 2013







50th state beer - Alaska 2014



Euro 2015 - Ed's dad's WW2 route



San Diego 2015