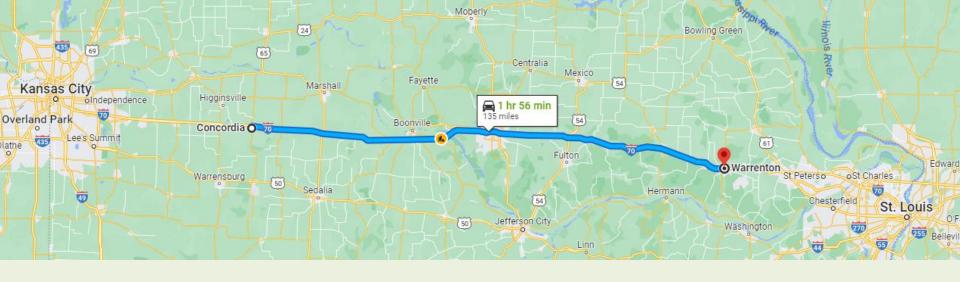

Our goal for the evening was St. Paul Lutheran High School (and formerly Jr. College) in Concordia, MO. Beginning in 1883, it was where young men would come to high school and college (2 year) before going to the seminary to become pastors. The education component was later added to prep teachers for Lutheran schools. In 1954 the school went coed. In 1986 the college closed. The high school continues to thrive and has a significant number of international students. Rob attended the college 1974-1976 and wanted to introduce Ed to these stomping grounds from 2 of his formative years.

## Kent showed us around campus before we headed east on I-70 toward St. Louis. Stopped in Warrenton, MO for a Subway sandwich.

From Warrenton we went to the Pear Tree Inn near the STL airport to check in for the evening. Our goal was to do downtown St. Louis and at some point visit cousin Wanda in Florissant. We chose this hotel since it was close to a metro train station. Any day we get to navigate public transportation is a fun day.