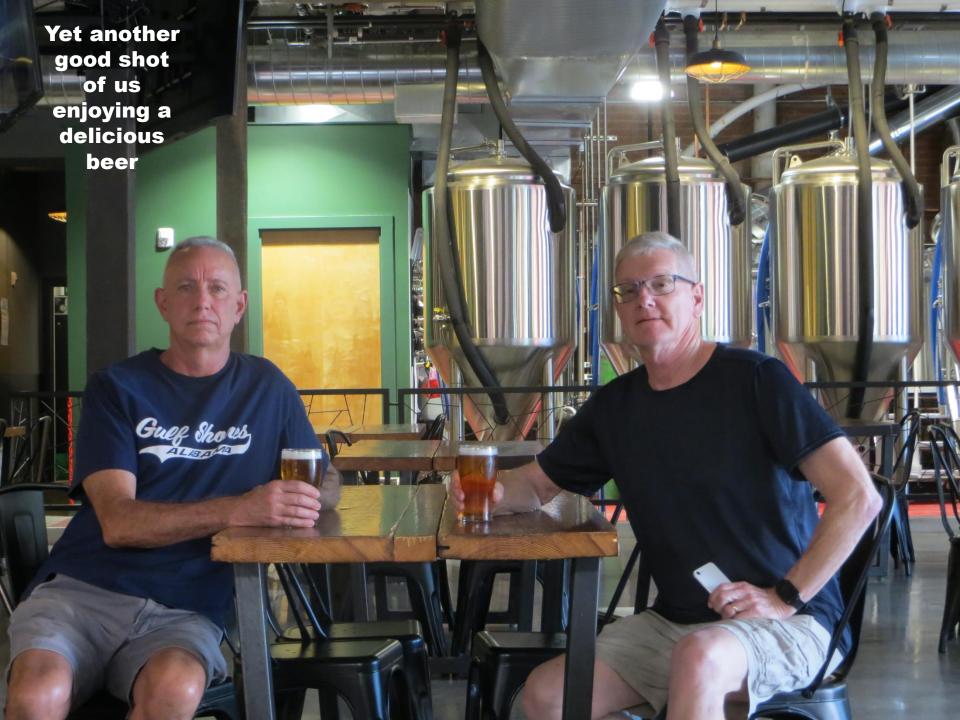

88 by River Salvage Inc., a group of self-proclaimed treasure hunters who began excavations. David, Greg, and Bob Hawley owned a refrigeration repair business. They partnered with Jerry Mackey, owner of Hi-Boy restaurants in Independence, Missouri, and David Lutrell from the construction industry, along with other family and friends, to form River Salvage Inc. With the permission of the land owner, they dug between November 1988 and February 1989. Although their original goal was to sell their discoveries, the historical importance of the finding quickly became apparent, and they started to plan a museum. Today, it is still owned and operated by the Hawley family, who are present there most days, often greeting visitors and answering questions.



A tiny fraction of the recovered cargo





After this we headed toward the airport. Dropped off the car - total this trip, 1,538.9 miles. Checked into Fairfield Inn by the airport, walked to nearby **4-Points Sheraton** for food and another beer. Ed had an early flight the next morning, Rob's a little later. This concludes our 2022 mancation.



## Other trips these guys have made











Euro 07 including Dublin and Prague and others



UK03
also with Nathan



Don't forget the city dump (above) and numerous guy trips to Medina, TX





**Great Lakes 2008** 



Euro 2010 (Little Circle) Bratislava, Slovakia, Croatia, etc



**Northeast 2009** 



**Mid-Atlantic 2011** 



Scandinavia 2012 (Big Circle)



Oklahoma "trunk trip" Nov 2013







50th state beer - Alaska 2014



Euro 2015 - Ed's dad's WW2 route



San Diego 2015