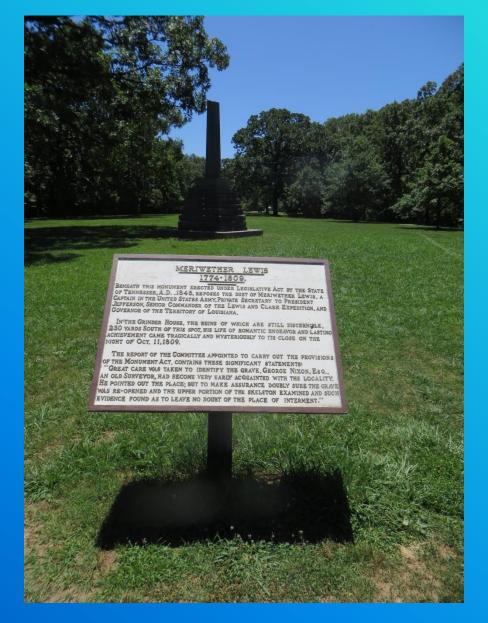

her bar.... Had a couple of beers then for a chef salad at nearby Bella Napoli. Back to the room for 7/7 and MEN IN BLACK movie

## Day #5, Sunday, 19 June 2022

The day began with breakfast at a Waffle House just down the road from Red Roof Inn. The next thing was the Natchez Trace Parkway. The website says: The **Natchez Trace Parkway** leads you 444 miles through three states and 10,000 years of North American history. This scenic parkway links Natchez with **Nashville and crosses some** of the most beautiful terrain in the states of Mississippi, Alabama and Tennessee. The Parkway has been declared a National Scenic **Byway and an All-American** Road, and has been chosen as one of America's 10 best biking roads...















Stopped for a walk to see a part of the original trail







Meriwether Lewis of Lewis & Clark fame died near here and was buried here in October of 1809.





Here is where we parted ways with Natchez Trace Parkway and started a more northerly route up Hwy 20. Drove into Hohenwald, TN and found Hank's Family Diner.

## Hohenwald was a nice little town. Hank's was a good find too.









Camden, TN. Got here about 3pm. Not sure how we would have found this spot without GPS. March 5, 1963 a dark day in Country Music history. A plane crashed at this site carrying singer Patsy Cline and others. All on board perished.







After about 10 minutes at the plane crash site, we continued our northerly drive. Ed behind the wheel. Suddenly he makes swift left turn into a parking place at Sandy's Saloon in Cottage **Grove, TN** about 6 miles from the Ke