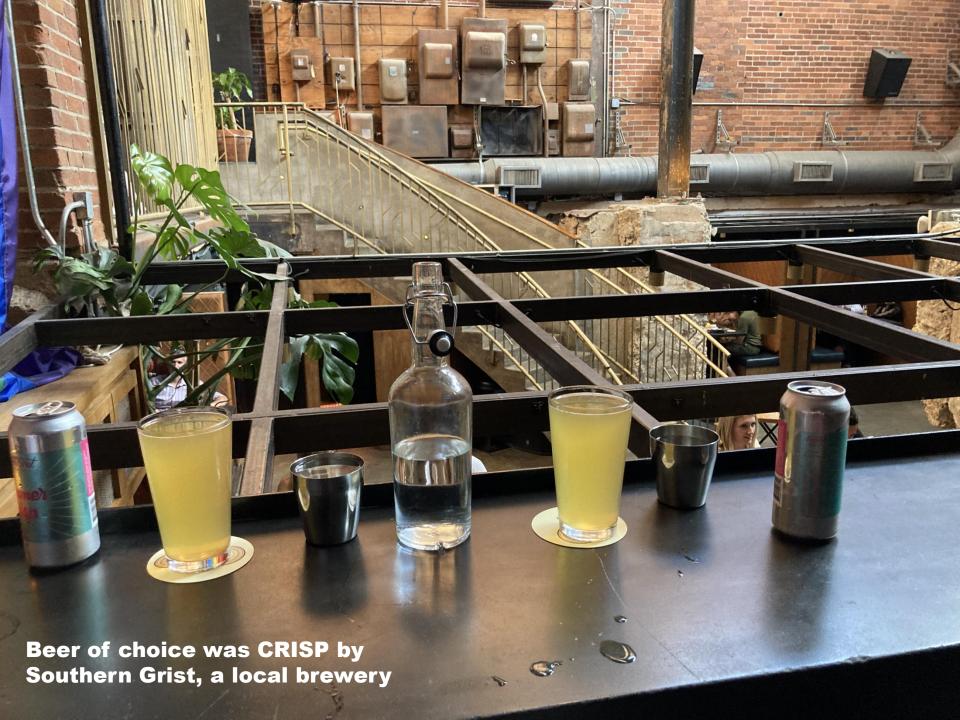

Ken Burns documentary and visiting the museum, you certainly gain an appreciation of a genre indigenous to our nation.



Downtown Nashville was hoppin. The lavender building below is the famous Tootsie's.

Many girls were wearing white boots like her on the left. Guess that's the Nashville thing today.





Website says: Old Glory is located in what used to be the boiler room for White Way Cleaners, formerly one of the largest steam cleaning facilities in Nashville. The space features the original electrical boxes, coal hopper, and smoke stack that were in use in the 1920s. The Soler sisters transformed the space into a bar/lounge, intertwining the original elements into their design. While Old Glory doesn't have a sign, find the golden triangle off of Edgehill Avenue for entrance.











Got to Old Glory 6pm. Not sure what the speakeasy element was over any other bar.... Had a couple of beers then for a chef salad at nearby Bella Napoli. Back to the room for 7/7 and MEN IN BLACK movie

## Day #5, Sunday, 19 June 2022

The day began with breakfast at a Waffle House just down the road from Red Roof Inn. The next thing was the Natchez Trace Parkway. The website says: The **Natchez Trace Parkway** leads you 444 miles through three states and 10,000 years of North American history. This scenic parkway links Natchez with **Nashville and crosses some** of the most beautiful terrain in the states of Mississippi, Alabama and Tennessee. The Parkway has been declared a National Scenic **Byway and an All-American** Road, and has been chosen as one of America's 10 best biking roa