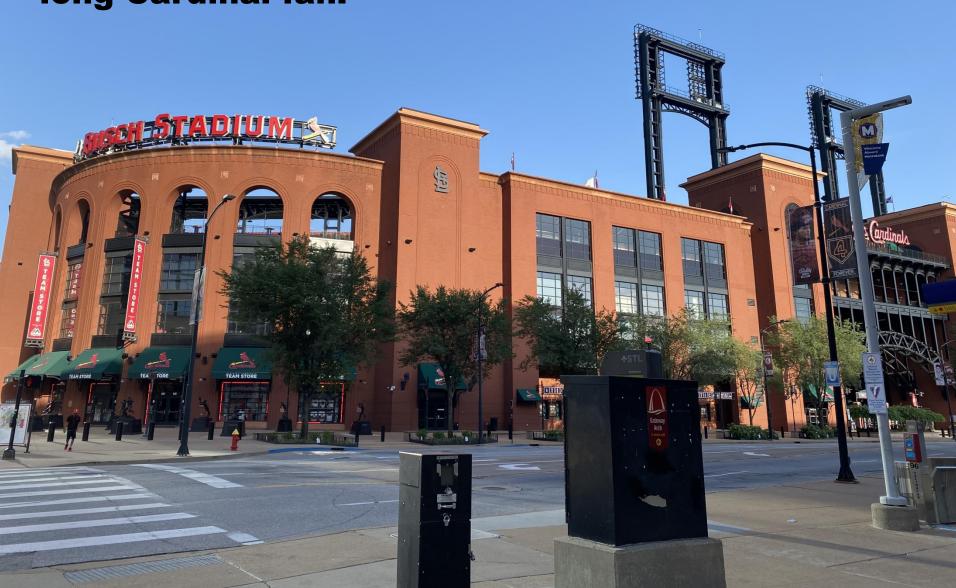

Such a stunning structure.... And stupendous travel studs

It was a hot afternoon. Our plan was to have a beer in the historic **Laclede's Landing** area before drifting toward Busch Stadium, dinner, and back near the hotel for nightcap beer. Unfortunately, the Laclede area perhaps hasn't recovered from Covid.... It was pretty quiet here. Off toward the stadium.