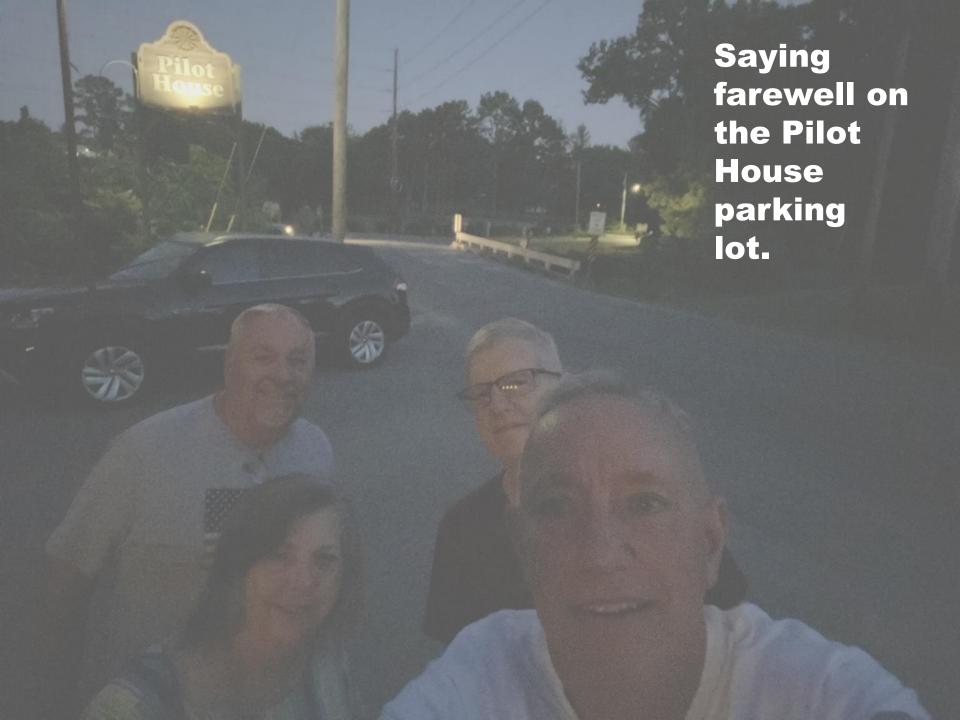

Our route ended up being basically this loop in a clockwise direction

Ed departed Santa Fe (Albuquerque) via Amtrak the day before to get to KC when we planned

Rob's flight left ABIA at 5:35 am to DAL. Dallas to Kansas City (MCI) at 7:25, arriving 15 minutes early. Ed Uber'd to MCI airport from Union Station, KC, and we met at the airport car rental at 10:11a.