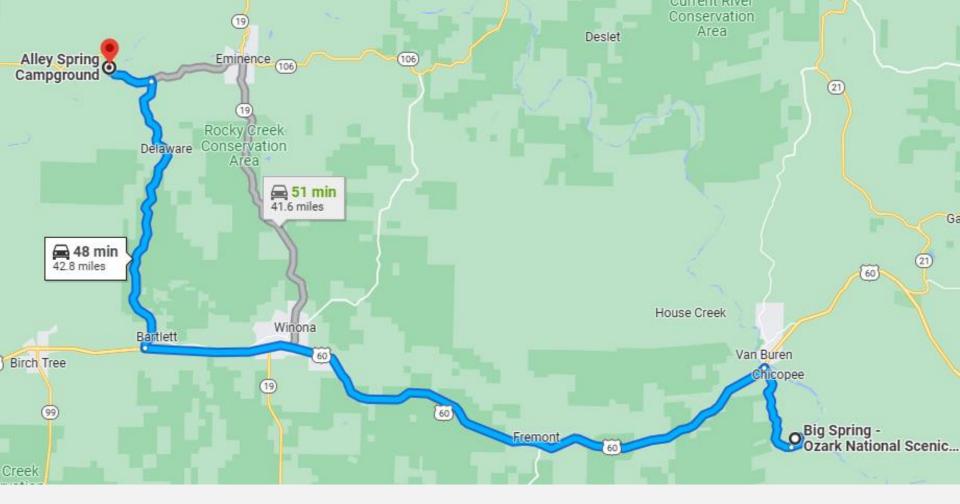

Our route ended up being basically this loop in a clockwise direction

Ed departed Santa Fe (Albuquerque) via Amtrak the day before to get to KC when we planned

Rob's flight left ABIA at 5:35 am to DAL. Dallas to Kansas City (MCI) at 7:25, arriving 15 minutes early. Ed Uber'd to MCI airport from Union Station, KC, and we met at the airport car rental at 10:11a.