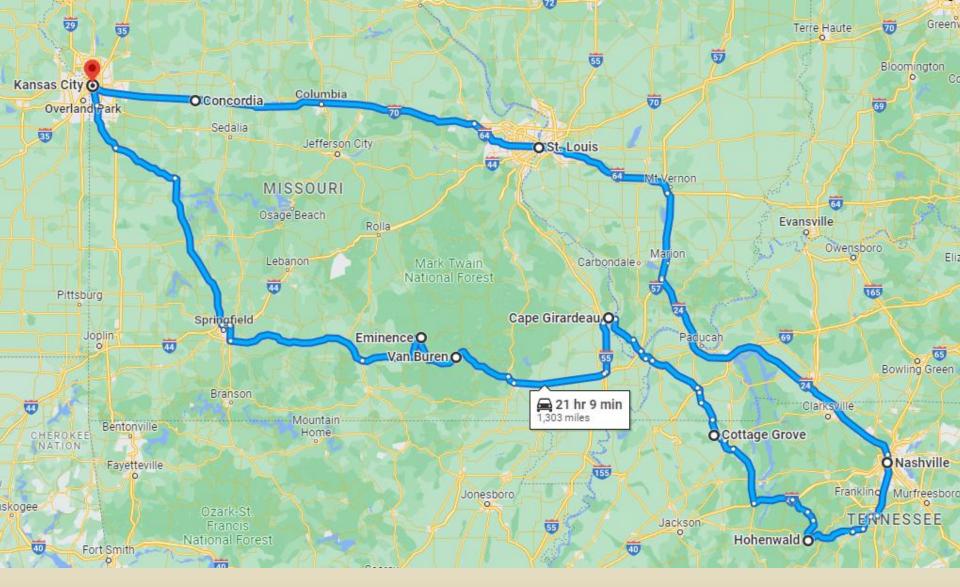

Our route ended up being basically this loop in a clockwise direction

Ed departed Santa Fe (Albuquerque) via Amtrak the day before to get to KC when we planned

Rob's flight left ABIA at 5:35 am to DAL. Dallas to Kansas City (MCI) at 7:25, arriving 15 minutes early. Ed Uber'd to MCI airport from Union Station, KC, and we met at the airport car rental at 10:11a.