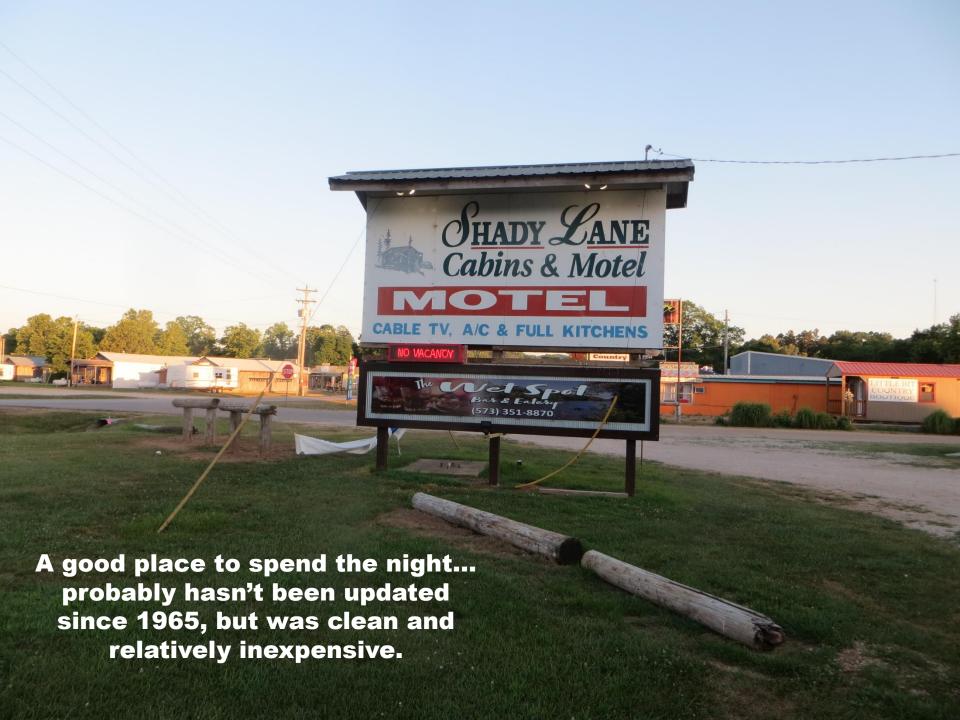

s causing a dramatic "boil" at the spring surface. On an average day 288 million gallons of water flow from the spring, enough to fill Busch Stadium in St. Louis in only 33 hours. Springs are unique and specialized habitats, primarily due to cool temperatures and flowing water. Many species found in Big Spring prefer springs over other aquatic habitats. Water Buttercups **Aquatic Snail** Mayfly Watercress







Next would be Alley Spring on the Jacks Fork River near Eminence, Missouri





Much history to enjoy at the gristmill at Alley Spring. Got here about 5:15p







## Then back to Eminence, MO for the night. Another quiet little town to enjoy.



We strongly considered doing a float trip down the Jacks Fork River the next day but decided against it. In hindsight, shoulda done it.













Here's How To See The Wild Horses Of Eminence

These horses roam the hilly area around the town of Eminence, a good 301 miles from Kansas City, Missouri, on US-60 and MO-13 N. The area in which the wild horses roam is both fairly wooded and vast. They wander freely within the confines of the 80,000-acre Ozark National Scenic Riverways...













Rob's brother recommended the Arabia Steamboat Museum to visit. Turned out to be a good find.



Website says: When the mighty Steamboat Arabia sank near Kansas City on September 5, 1856, she carried 200 tons of mystery cargo. Lost for 132 years, its recovery in 1988 was like finding the King Tut's Tomb of the Missouri River. The discovery was truly a modern day treasure-hunting story at its best.

The artifacts are preserved and d