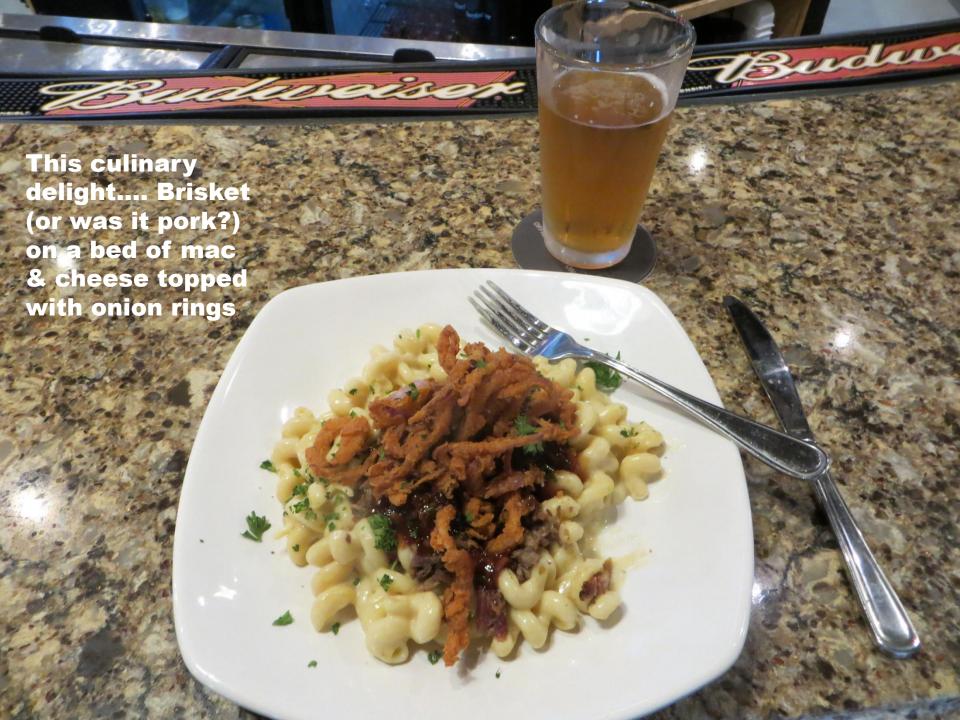

Such a stunning structure.... And stupendous travel studs

It was a hot afternoon. Our plan was to have a beer in the historic **Laclede's Landing** area before drifting toward Busch Stadium, dinner, and back near the hotel for nightcap beer. Unfortunately, the Laclede area perhaps hasn't recovered from Covid.... It was pretty quiet here. Off toward the stadium.