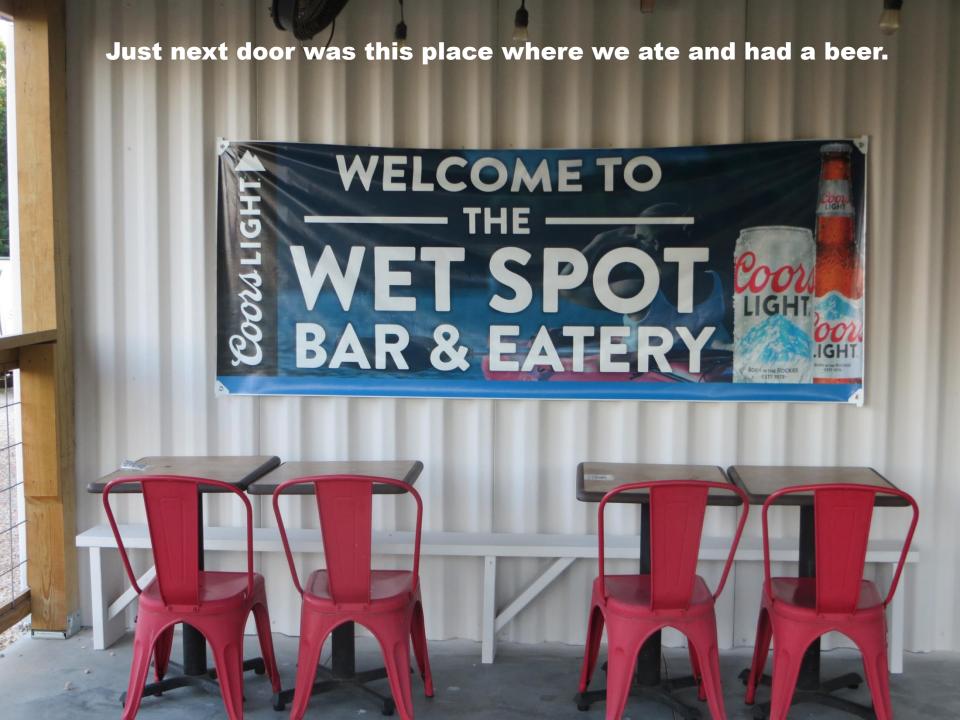

causing a dramatic "boil" at the spring surface. On an average day 288 million gallons of water flow from the spring, enough to fill Busch Stadium in St. Louis in only 33 hours. Springs are unique and specialized habitats, primarily due to cool temperatures and flowing water. Many species found in Big Spring prefer springs over other aquatic habitats. Water Buttercups **Aquatic Snail** Mayfly Watercress







Next would be Alley Spring on the Jacks Fork River near Eminence, Missouri





Much history to enjoy at the gristmill at Alley Spring. Got here about 5:15p







## Then back to Eminence, MO for the night. Another quiet little town to enjoy.



We strongly considered doing a float trip down the Jacks Fork River the next day but decided against it. In hindsight, shoulda done it.













Here's How To See The Wild Horses Of Eminence

These horses roam the hilly area around the town of Eminence, a good 301 miles from Kansas City, Missouri, on US-60 and MO-13 N. The area in which the wild horses roam is both fairly wooded and vast. They wander freely within the confines of the 80,000-acre Ozark National Scenic Riverways...













Rob's brother recommended the Arabia Steamboat Museum to visit. Turned out to be a good find.



Website says: When the mighty Steamboat Arabia sank near Kansas City on September 5, 1856, she carried 200 tons of mystery cargo. Lost for 132 years, its recovery in 1988 was like finding the King Tut's Tomb of the Missouri River. The discovery was truly a modern day treasure-hunting story at its best.

The artifacts are preserved and dis