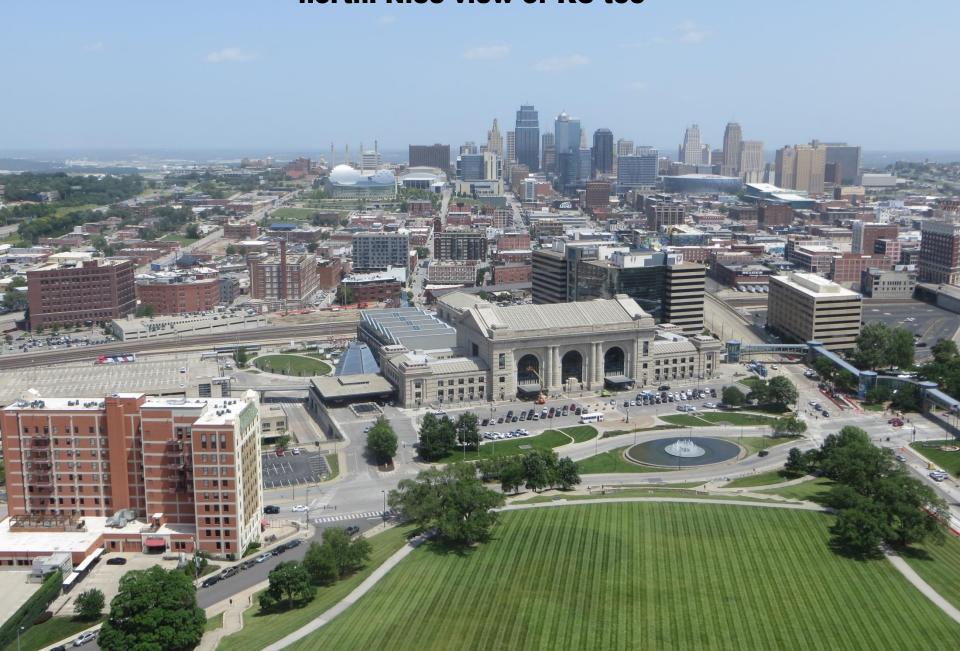

## Beautiful landscape and Union Station at the foot of the hill. Facing north. Nice view of KC too

After lunch we Uber'd back up the hill (it was really hot out) and did the museum in ernest. Got back to the car at 3:11p.