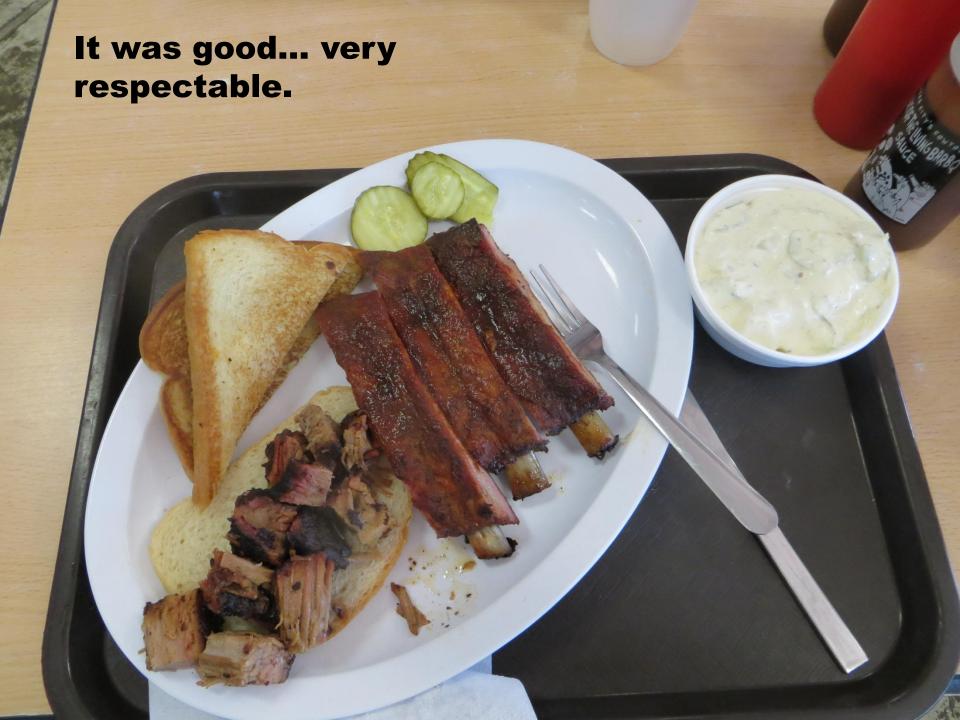

Buttercups **Aquatic Snail** Mayfly Watercress







Next would be Alley Spring on the Jacks Fork River near Eminence, Missouri





Much history to enjoy at the gristmill at Alley Spring. Got here about 5:15p







## Then back to Eminence, MO for the night. Another quiet little town to enjoy.



We strongly considered doing a float trip down the Jacks Fork River the next day but decided against it. In hindsight, shoulda done it.













Here's How To See The Wild Horses Of Eminence

These horses roam the hilly area around the town of Eminence, a good 301 miles from Kansas City, Missouri, on US-60 and MO-13 N. The area in which the wild horses roam is both fairly wooded and vast. They wander freely within the confines of the 80,000-acre Ozark National Scenic Riverways...













Rob's brother recommended the Arabia Steamboat Museum to visit. Turned out to be a good find.



Website says: When the mighty Steamboat Arabia sank near Kansas City on September 5, 1856, she carried 200 tons of mystery cargo. Lost for 132 years, its recovery in 1988 was like finding the King Tut's Tomb of the Missouri River. The discovery was truly a modern day treasure-hunting story at its best.

The artifacts are preserved and displayed at the Arabia Steamboat Museum, located in the historic City Market. From clothing, fine china and carpentry tools to guns, dishes and children's toys to the world's oldest pickles—the collection captivates visitors of all ages. Whether it's your first visit to this favorite Kansas City attraction or you come every year, the treasures of the Steamboa