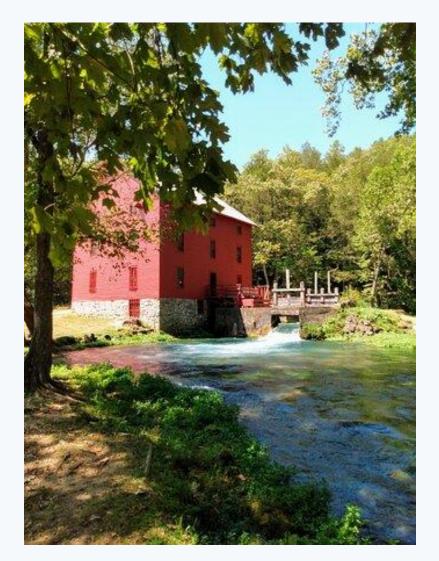

Our route ended up being basically this loop in a clockwise direction

Ed departed Santa Fe (Albuquerque) via Amtrak the day before to get to KC when we planned

Rob's flight left ABIA at 5:35 am to DAL. Dallas to Kansas City (MCI) at 7:25, arriving 15 minutes early. Ed Uber'd to MCI airport from Union Station, KC, and we met at the airport car rental at 10:11a.