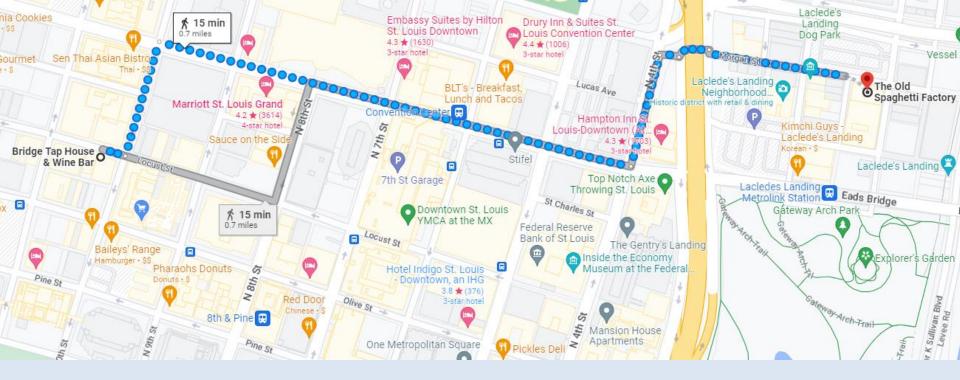

We parked at the North Hanley station mid afternoon and took the train to the 8<sup>th</sup> & Pine stop. From there we walked to the Gateway Arch. The movie about the building of the Arch is always fascinating. We watched that and did the museum area. To get to the top wasn't available until after 7pm. We had both done that on previous visits. Time for a beer at Laclede's Landing.

Such a stunning structure.... And stupendous travel studs

It was a hot afternoon. Our plan was to have a beer in the historic **Laclede's Landing** area before drifting toward Busch Stadium, dinner, and back near the hotel for nightcap beer. Unfortunately, the Laclede area perhaps hasn't recovered from Covid.... It was pretty quiet here. Off toward the stadium.