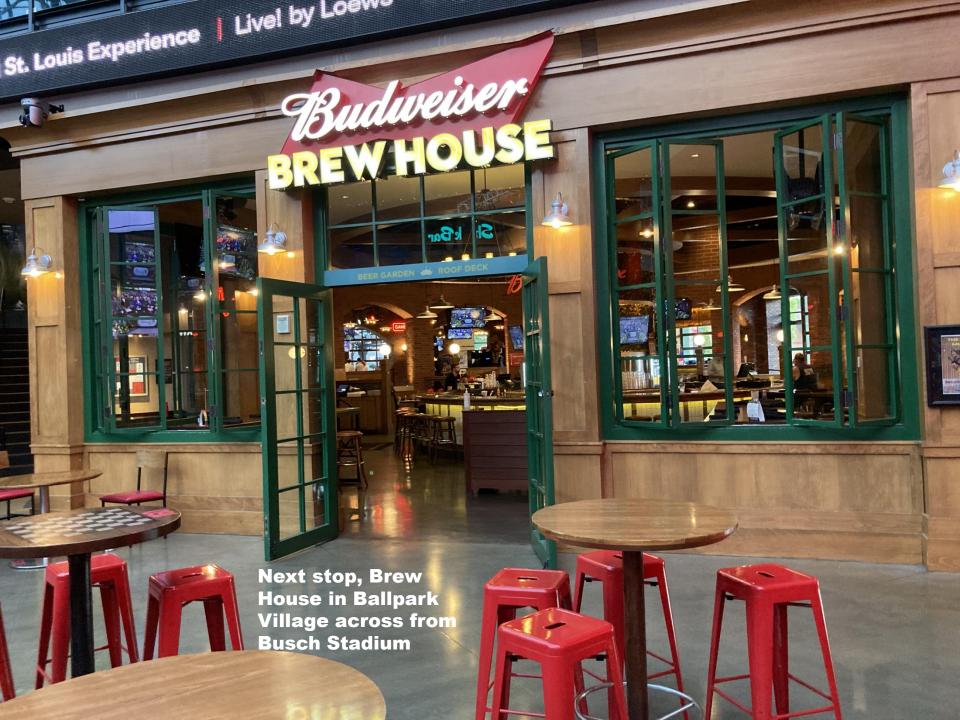

Such a stunning structure.... And stupendous travel studs

It was a hot afternoon. Our plan was to have a beer in the historic **Laclede's Landing** area before drifting toward Busch Stadium, dinner, and back near the hotel for nightcap beer. Unfortunately, the Laclede area perhaps hasn't recovered from Covid.... It was pretty quiet here. Off toward the stadium.