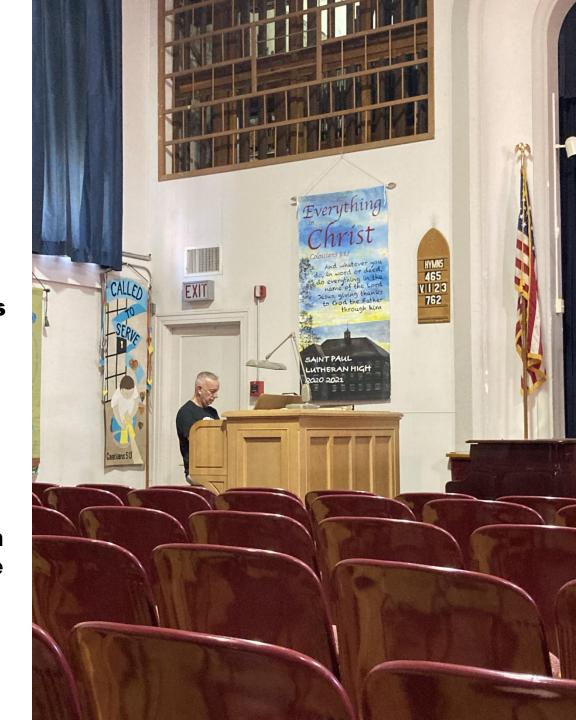

Slept in until the ripe old hour of 7:30am. Grabbed convenience store tidbits for breakfast and headed back to campus to visit **Kent, Director of Development. Kent was a** wee high lad when Rob was there. Kent's dad was on faculty. Rob played the chapel organ that he last **played 21 May 1976. He** finished his little "trip around the block" on this Wicks instrument with the last piece he played on it in May of 1976: Psalm 19, The **Heaven's Declare by Benedetto Marcello 1686-1739.** 