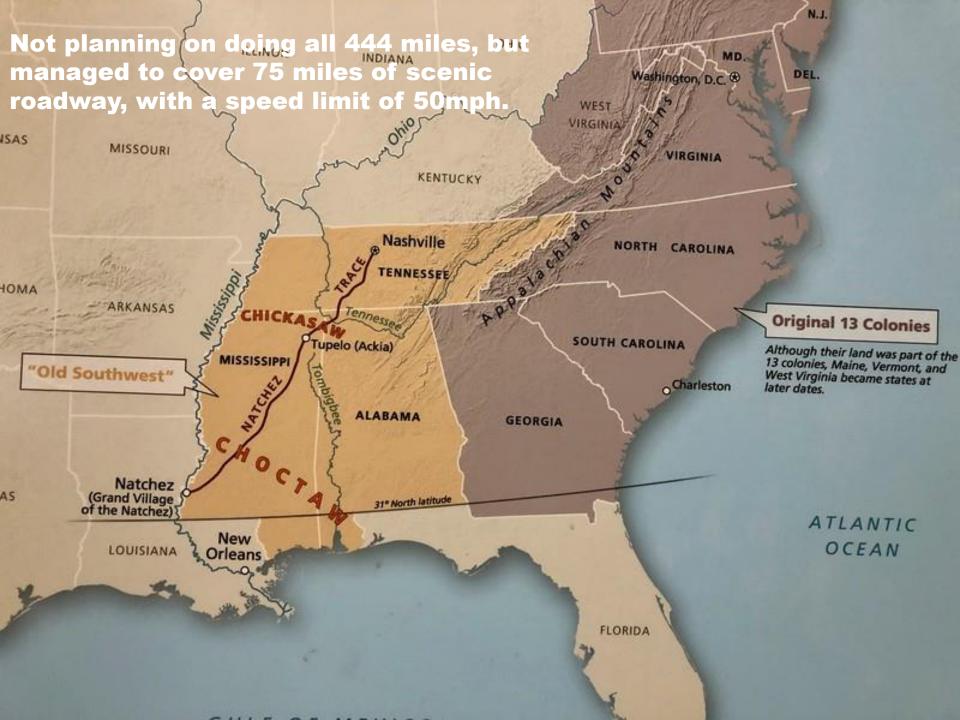

o Old Glory 6pm. Not sure what the speakeasy element was over any other bar.... Had a couple of beers then for a chef salad at nearby Bella Napoli. Back to the room for 7/7 and MEN IN BLACK movie

## Day #5, Sunday, 19 June 2022

The day began with breakfast at a Waffle House just down the road from Red Roof Inn. The next thing was the Natchez Trace Parkway. The website says: The **Natchez Trace Parkway** leads you 444 miles through three states and 10,000 years of North American history. This scenic parkway links Natchez with **Nashville and crosses some** of the most beautiful terrain in the states of Mississippi, Alabama and Tennessee. The Parkway has been declared a National Scenic **Byway and an All-American** Road, and has been chosen as one of America's 10 best biking roads...















Stopped for a walk to see a part of the original trail







Meriwether Lewis of Lewis & Clark fame died near here and was buried here in October of 1809.





Here is where we parted ways with Natchez Trace Parkway and started a more northerly route up Hwy 20. Drove into Hohenwald, TN and found Hank's Family Diner.

## Hohenwald was a nice little town. Hank's was a good find too.









Camden, TN. Got here about 3pm. Not sure how we would have found this spot without GPS. March 5, 1963 a dark day in Country Music history. A plane crashed at this site carrying singer Patsy Cline and others. All on board perished.







After about 10 minutes at the plane crash site, we continued our northerly drive. Ed behind the wheel. Suddenly he makes swift left turn into a parking place