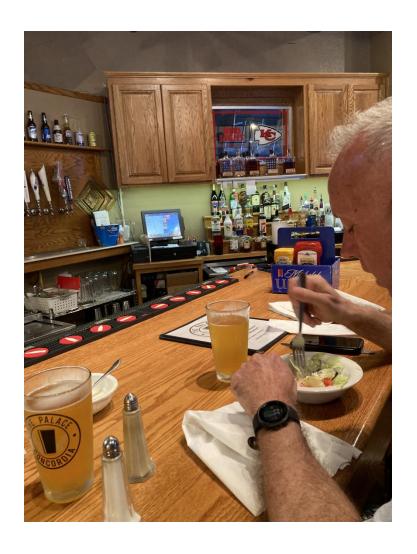

## Went to THE PALACE for a steak dinner with a 312 beer.

Concordia is a small community of about 2,300 who rolls up their sidewalks before dark.

This little downtown park is where a few thousand converge every September for "street fair."