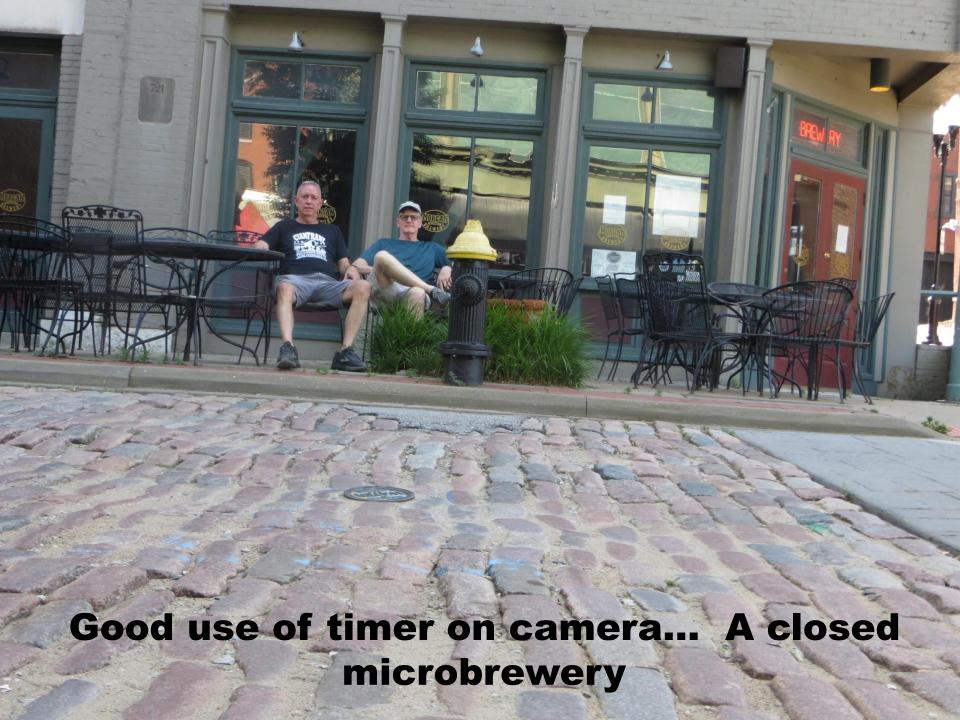

Such a stunning structure.... And stupendous travel studs

It was a hot afternoon. Our plan was to have a beer in the historic **Laclede's Landing** area before drifting toward Busch Stadium, dinner, and back near the hotel for nightcap beer. Unfortunately, the Laclede area perhaps hasn't recovered from Covid.... It was pretty quiet here. Off toward the stadium.