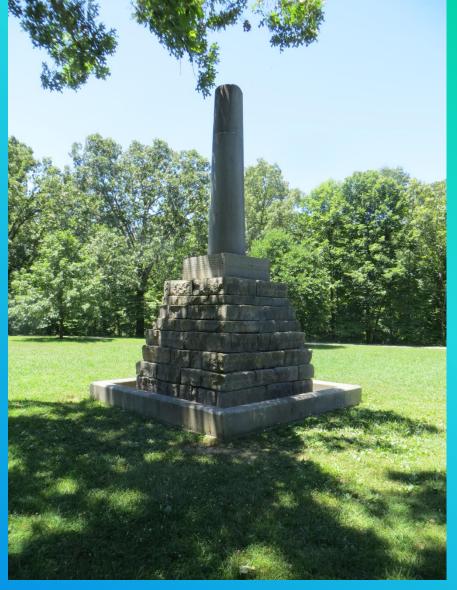

r bar.... Had a couple of beers then for a chef salad at nearby Bella Napoli. Back to the room for 7/7 and MEN IN BLACK movie

## Day #5, Sunday, 19 June 2022

The day began with breakfast at a Waffle House just down the road from Red Roof Inn. The next thing was the Natchez Trace Parkway. The website says: The **Natchez Trace Parkway** leads you 444 miles through three states and 10,000 years of North American history. This scenic parkway links Natchez with **Nashville and crosses some** of the most beautiful terrain in the states of Mississippi, Alabama and Tennessee. The Parkway has been declared a National Scenic **Byway and an All-American** Road, and has been chosen as one of America's 10 best biking roads...















Stopped for a walk to see a part of the original trail







Meriwether Lewis of Lewis & Clark fame died near here and was buried here in October of 1809.





Here is where we parted ways with Natchez Trace Parkway and started a more northerly route up Hwy 20. Drove into Hohenwald, TN and found Hank's Family Diner.

## Hohenwald was a nice little town. Hank's was a good find too.









Camden, TN. Got here about 3pm. Not sure how we would have found this spot without GPS. March 5, 1963 a dark day in Country Music history. A plane crashed at this site carrying singer Patsy Cline and others. All on board perished.







After about 10 minutes at the plane crash site, we continued our northerly drive. Ed behind the wheel. Suddenly he makes swift left turn into a parking place at Sandy's Saloon in Cottage **Grove, TN** about 6 miles from the Kent