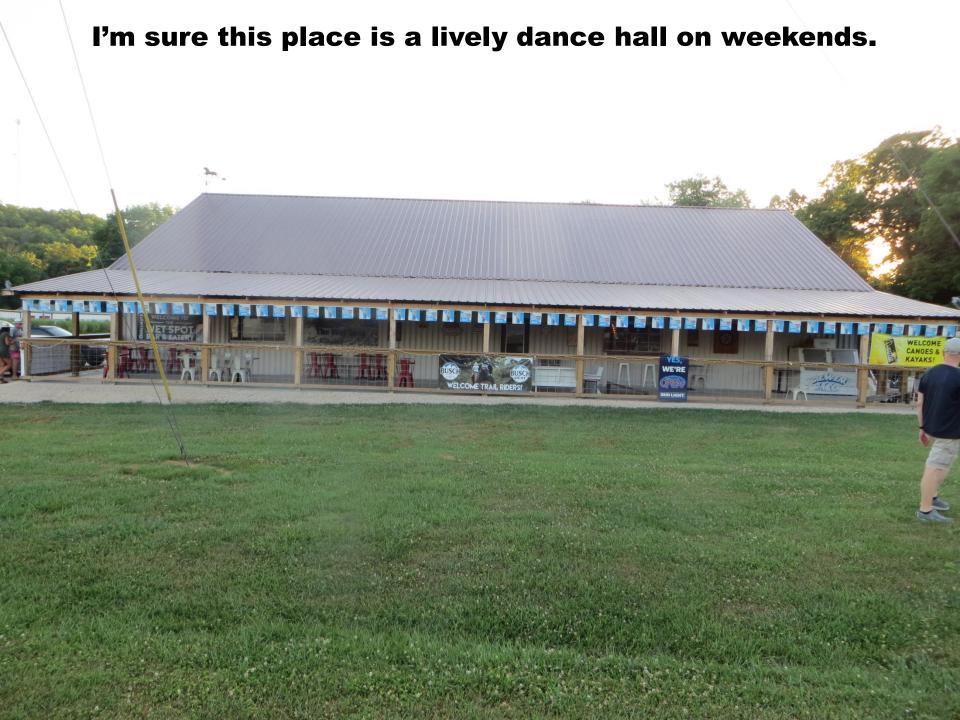

using a dramatic "boil" at the spring surface. On an average day 288 million gallons of water flow from the spring, enough to fill Busch Stadium in St. Louis in only 33 hours. Springs are unique and specialized habitats, primarily due to cool temperatures and flowing water. Many species found in Big Spring prefer springs over other aquatic habitats. Water Buttercups **Aquatic Snail** Mayfly Watercress







Next would be Alley Spring on the Jacks Fork River near Eminence, Missouri





Much history to enjoy at the gristmill at Alley Spring. Got here about 5:15p







## Then back to Eminence, MO for the night. Another quiet little town to enjoy.



We strongly considered doing a float trip down the Jacks Fork River the next day but decided against it. In hindsight, shoulda done it.













Here's How To See The Wild Horses Of Eminence

These horses roam the hilly area around the town of Eminence, a good 301 miles from Kansas City, Missouri, on US-60 and MO-13 N. The area in which the wild horses roam is both fairly wooded and vast. They wander freely within the confines of the 80,000-acre Ozark National Scenic Riverways...













Rob's brother recommended the Arabia Steamboat Museum to visit. Turned out to be a good find.



Website says: When the mighty Steamboat Arabia sank near Kansas City on September 5, 1856, she carried 200 tons of mystery cargo. Lost for 132 years, its recovery in 1988 was like finding the King Tut's Tomb of the Missouri River. The discovery was truly a modern day treasure-hunting story at its best.

The artifacts are preserved and displ