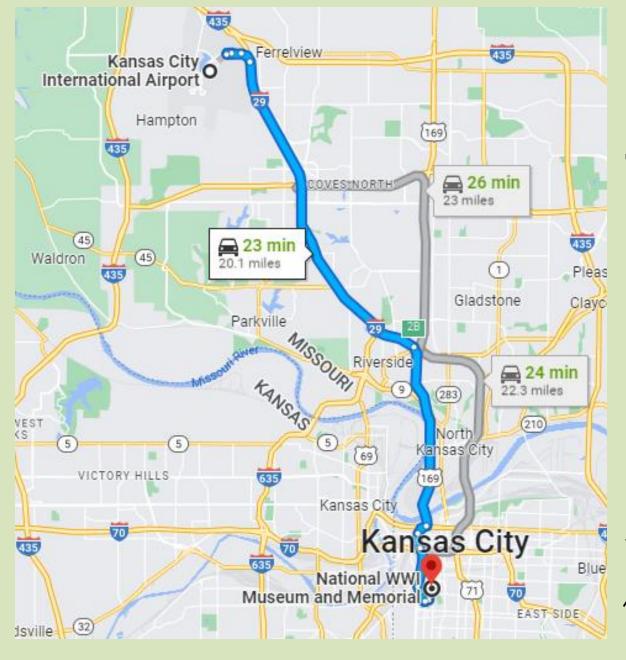

Our route ended up being basically this loop in a clockwise direction

Ed departed Santa Fe (Albuquerque) via Amtrak the day before to get to KC when we planned

Rob's flight left ABIA at 5:35 am to DAL. Dallas to Kansas City (MCI) at 7:25, arriving 15 minutes early. Ed Uber'd to MCI airport from Union Station, KC, and we met at the airport car rental at 10:11a.