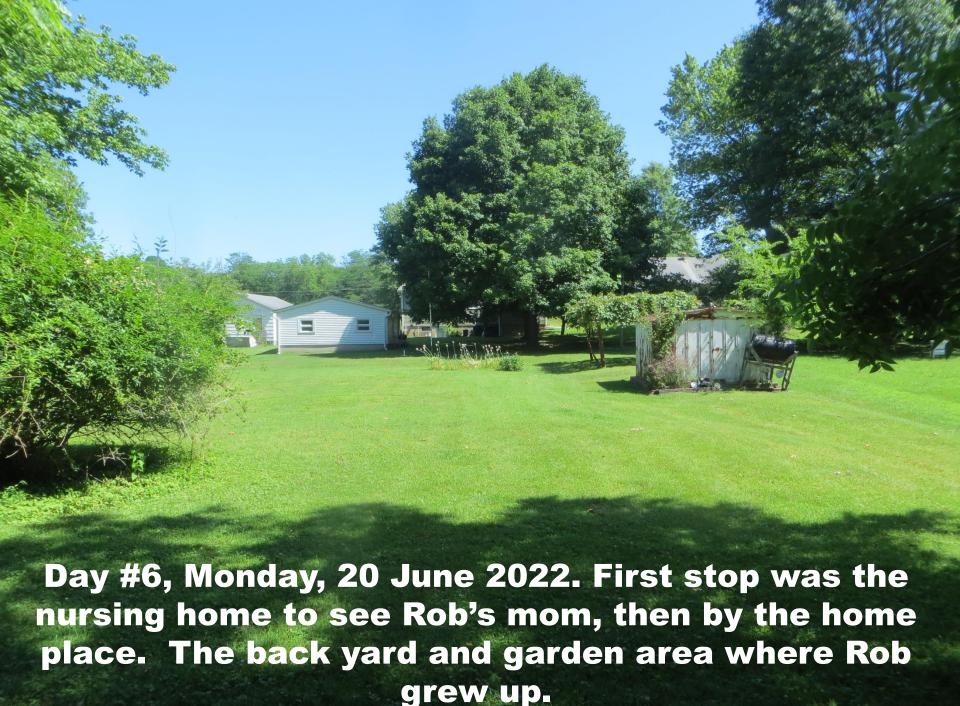

Our goal for the evening was St. Paul Lutheran High School (and formerly Jr. College) in Concordia, MO. Beginning in 1883, it was where young men would come to high school and college (2 year) before going to the seminary to become pastors. The education component was later added to prep teachers for Lutheran schools. In 1954 the school went coed. In 1986 the college closed. The high school continues to thrive and has a significant number of international students. Rob attended the college 1974-1976 and wanted to introduce Ed to these stomping grounds from 2 of his formative years.