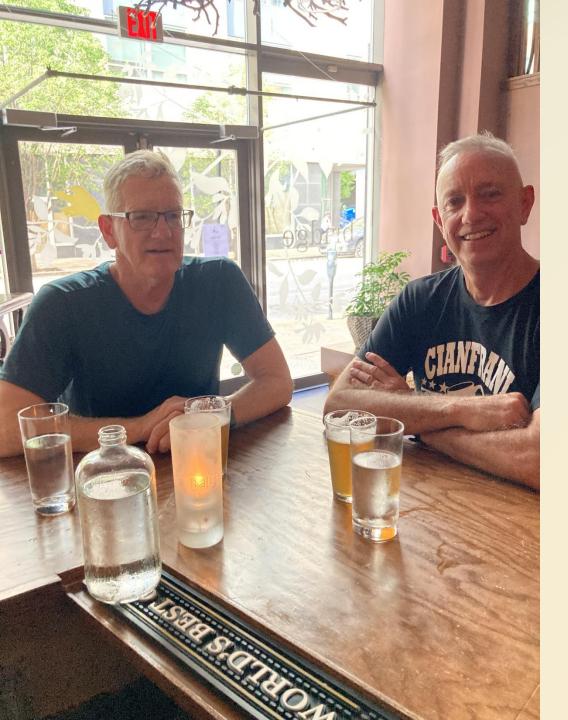

Such a stunning structure.... And stupendous travel studs

It was a hot afternoon. Our plan was to have a beer in the historic **Laclede's Landing** area before drifting toward Busch Stadium, dinner, and back near the hotel for nightcap beer. Unfortunately, the Laclede area perhaps hasn't recovered from Covid.... It was pretty quiet here. Off toward the stadium.