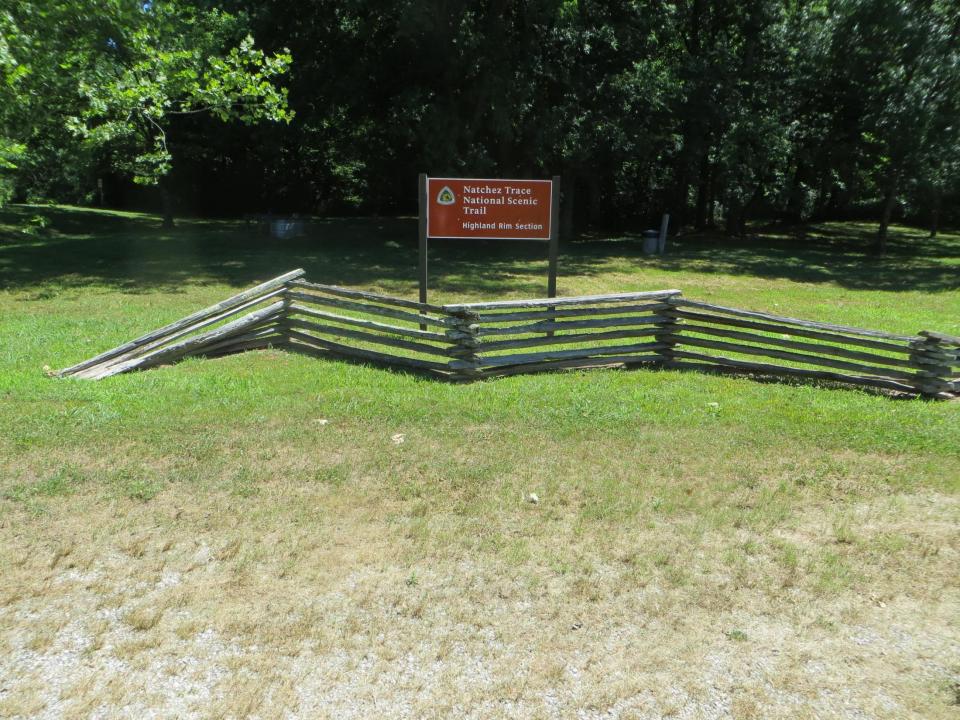

Glory 6pm. Not sure what the speakeasy element was over any other bar.... Had a couple of beers then for a chef salad at nearby Bella Napoli. Back to the room for 7/7 and MEN IN BLACK movie

## Day #5, Sunday, 19 June 2022

The day began with breakfast at a Waffle House just down the road from Red Roof Inn. The next thing was the Natchez Trace Parkway. The website says: The **Natchez Trace Parkway** leads you 444 miles through three states and 10,000 years of North American history. This scenic parkway links Natchez with **Nashville and crosses some** of the most beautiful terrain in the states of Mississippi, Alabama and Tennessee. The Parkway has been declared a National Scenic **Byway and an All-American** Road, and has been chosen as one of America's 10 best biking roads...















Stopped for a walk to see a part of the original trail







Meriwether Lewis of Lewis & Clark fame died near here and was buried here in October of 1809.





Here is where we parted ways with Natchez Trace Parkway and started a more northerly route up Hwy 20. Drove into Hohenwald, TN and found Hank's Family Diner.

## Hohenwald was a nice little town. Hank's was a good find too.









Camden, TN. Got here about 3pm. Not sure how we would have found this spot without GPS. March 5, 1963 a dark day in Country Music history. A plane crashed at this site carrying singer Patsy Cline and others. All on board perished.







After about 10 minutes at the plane crash site, we continued our northerly drive. Ed behind the wheel. Suddenly he makes swift left turn into a parking place at San