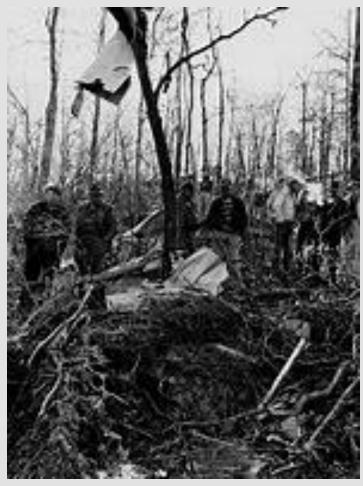

### Plenty of air traffic in the Nashville area.

Departed the Hermitage about noon. Next destination was the Country Music Hall of Fame and Museum downtown Nashville. I believe we actually took the grey route on the map above looking for a place to grab some lunch. Found a Subway sandwich.

Quite the structure. We got here 1:50. Around 4:30 went out and paid for additional parking. Stayed until 5:45. Very interesting.

**Beautiful foyer** 

We're not particularly fans of Country Music, but after watching the Ken Burns documentary and visiting the museum, you certainly gain an appreciation of a genre indigenous to our nation.