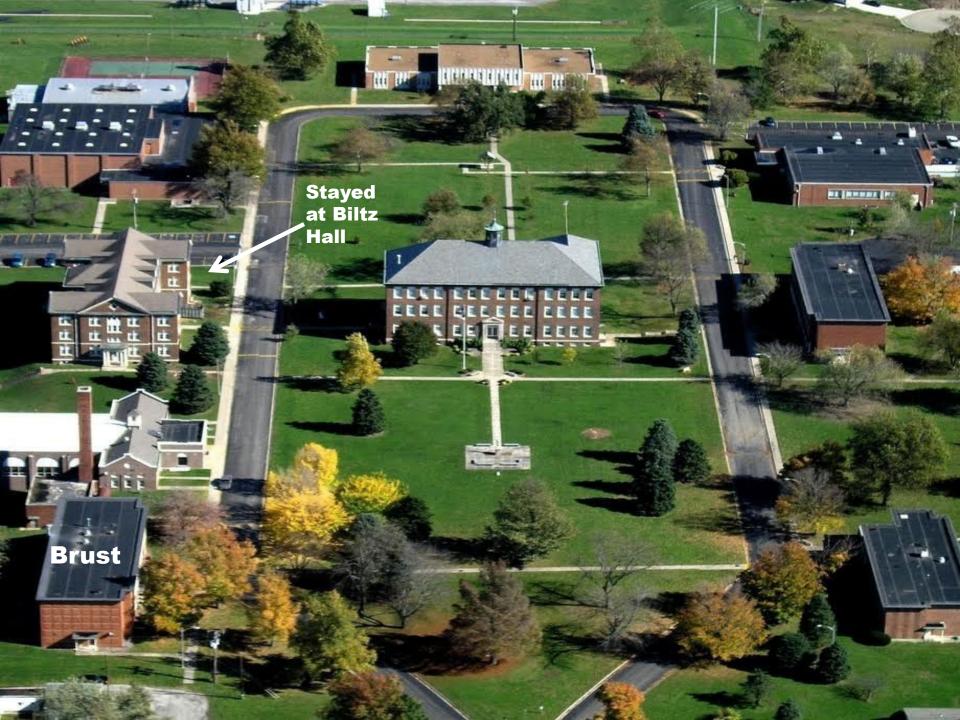

The next slide is an overview of campus. We stayed in Biltz Hall, the oldest building on campus, as noted on the next slide. Formerly a boys dorm, now configured for guest housing. Lower, left corner is Brust Hall where Rob lived those 2 years.