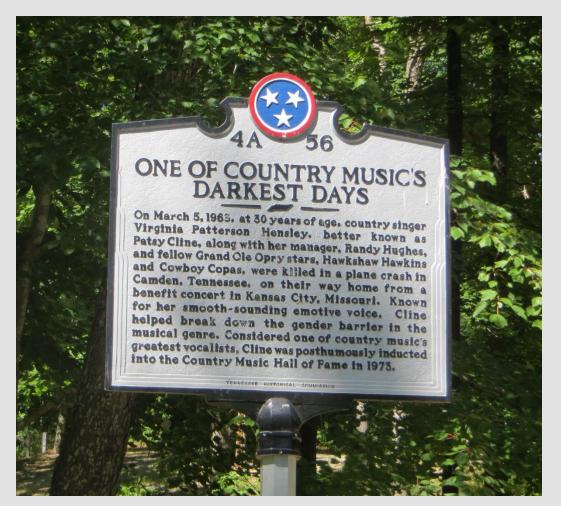

### Plenty of air traffic in the Nashville area.

Departed the Hermitage about noon. Next destination was the Country Music Hall of Fame and Museum downtown Nashville. I believe we actually took the grey route on the map above looking for a place to grab some lunch. Found a Subway sandwich.

Quite the structure. We got here 1:50. Around 4:30 went out and paid for additional parking. Stayed until 5:45. Very interesting.

**Beautiful foyer** 

We're not particularly fans of Country Music, but after watching the Ken Burns documentary and visiting the museum, you certainly gain an appreciation of a genre indigenous to our nation.