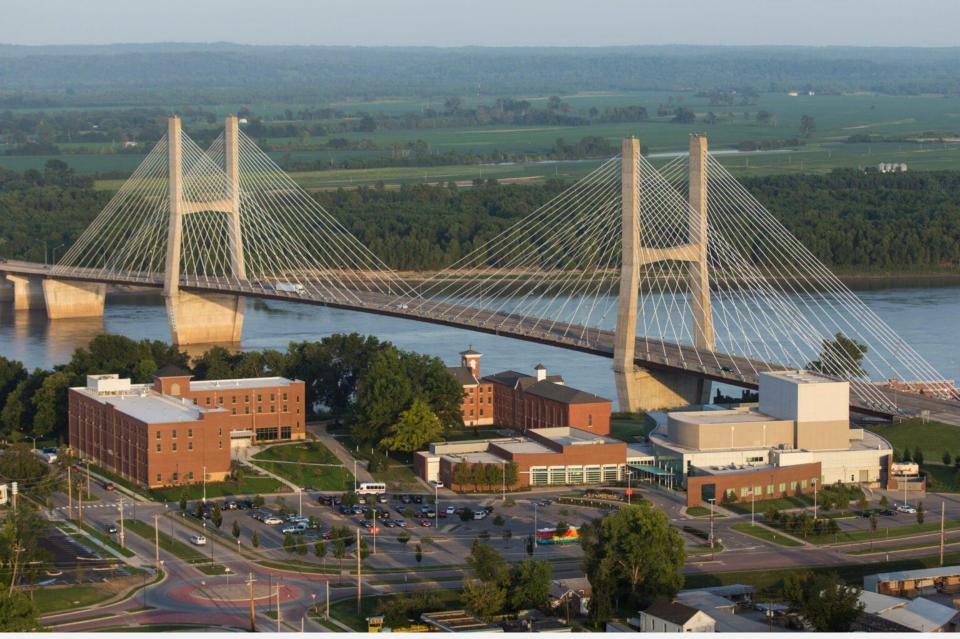

Our route ended up being basically this loop in a clockwise direction

Ed departed Santa Fe (Albuquerque) via Amtrak the day before to get to KC when we planned

Rob's flight left ABIA at 5:35 am to DAL. Dallas to Kansas City (MCI) at 7:25, arriving 15 minutes early. Ed Uber'd to MCI airport from Union Station, KC, and we met at the airport car rental at 10:11a.