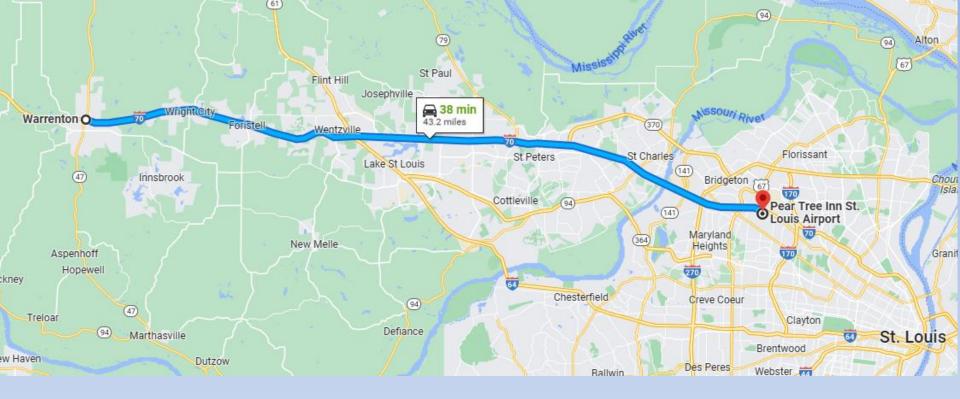

## Kent showed us around campus before we headed east on I-70 toward St. Louis. Stopped in Warrenton, MO for a Subway sandwich.

From Warrenton we went to the Pear Tree Inn near the STL airport to check in for the evening. Our goal was to do downtown St. Louis and at some point visit cousin Wanda in Florissant. We chose this hotel since it was close to a metro train station. Any day we get to navigate public transportation is a fun day.