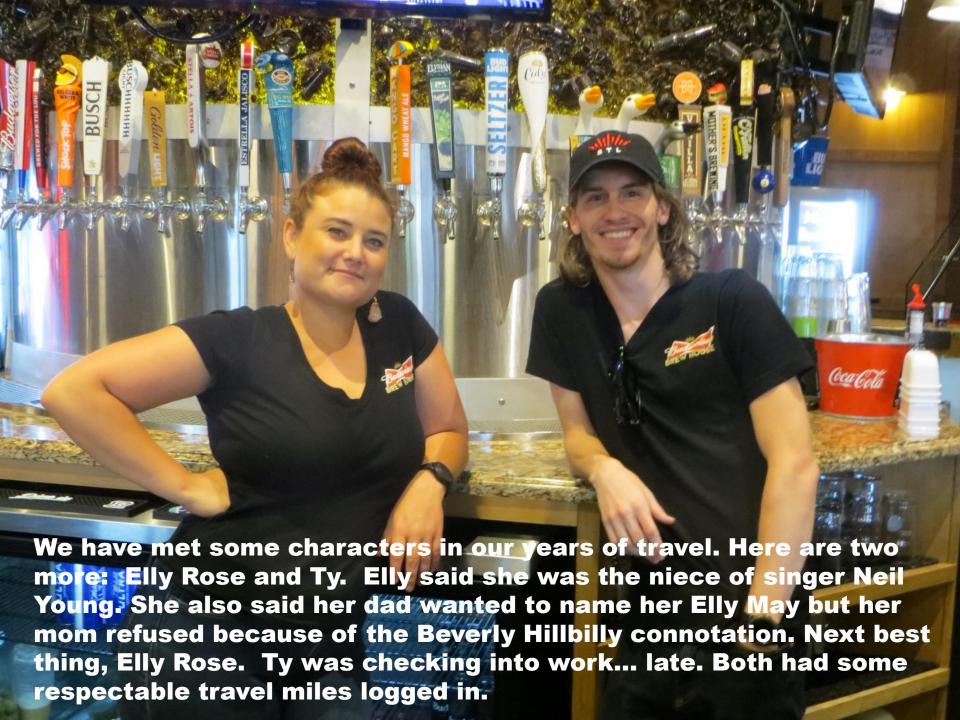

Such a stunning structure.... And stupendous travel studs

It was a hot afternoon. Our plan was to have a beer in the historic **Laclede's Landing** area before drifting toward Busch Stadium, dinner, and back near the hotel for nightcap beer. Unfortunately, the Laclede area perhaps hasn't recovered from Covid.... It was pretty quiet here. Off toward the stadium.