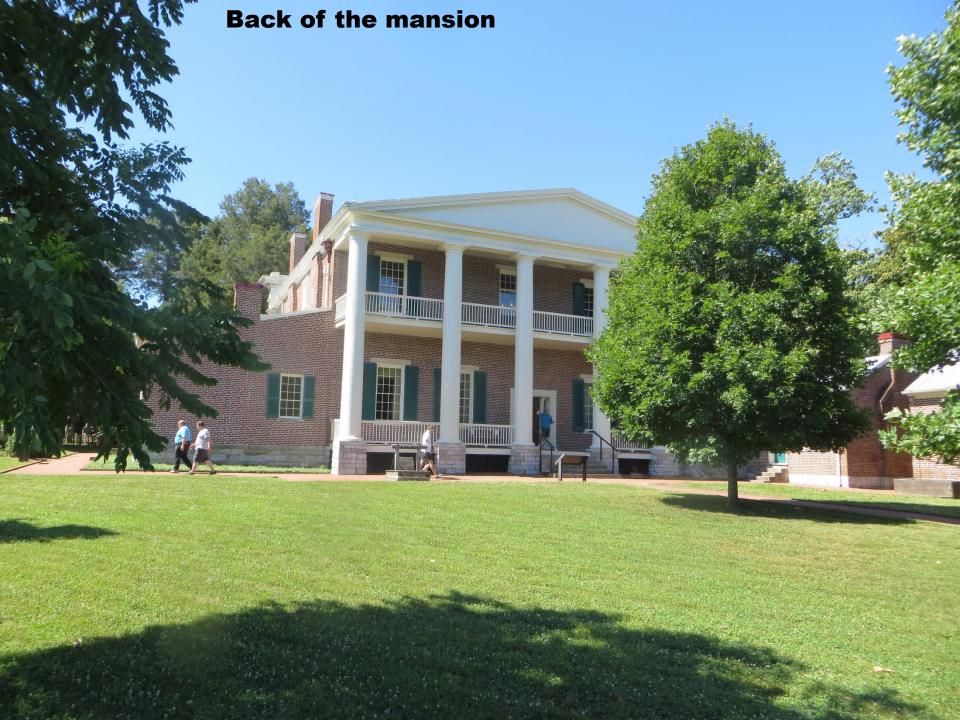

The next slide is an overview of campus. We stayed in Biltz Hall, the oldest building on campus, as noted on the next slide. Formerly a boys dorm, now configured for guest housing. Lower, left corner is Brust Hall where Rob lived those 2 years.