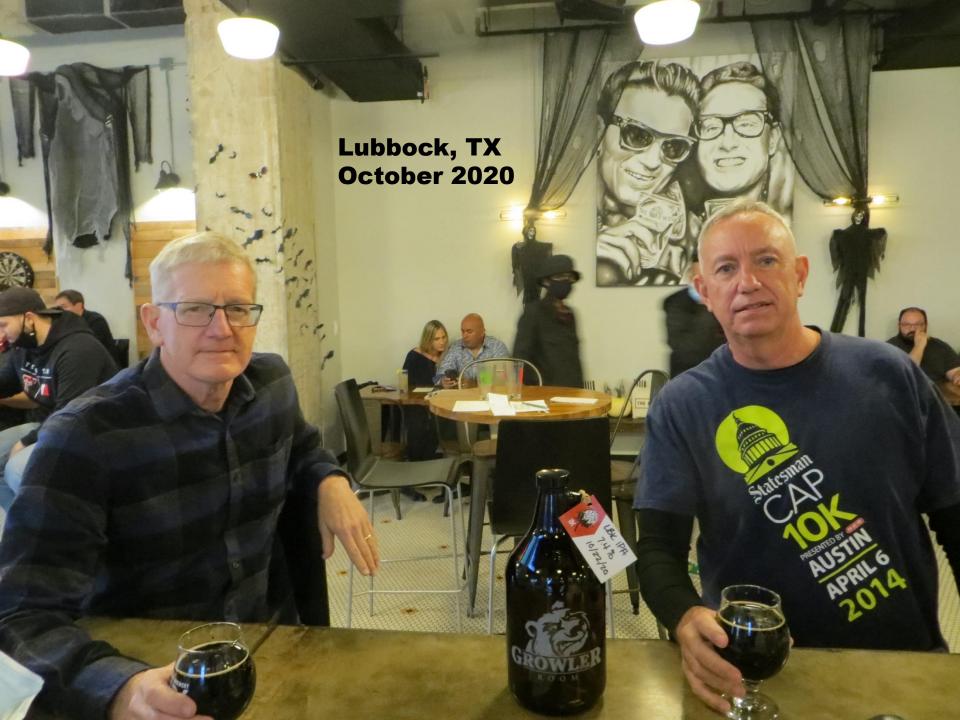

opped off the car - total this trip, 1,538.9 miles. Checked into Fairfield Inn by the airport, walked to nearby **4-Points Sheraton** for food and another beer. Ed had an early flight the next morning, Rob's a little later. This concludes our 2022 mancation.



## Other trips these guys have made











Euro 07 including Dublin and Prague and others



UK03
also with Nathan



Don't forget the city dump (above) and numerous guy trips to Medina, TX





**Great Lakes 2008** 



Euro 2010 (Little Circle) Bratislava, Slovakia, Croatia, etc



**Northeast 2009** 



**Mid-Atlantic 2011** 



Scandinavia 2012 (Big Circle)



Oklahoma "trunk trip" Nov 2013







50th state beer - Alaska 2014



Euro 2015 - Ed's dad's WW2 route



San Diego 2015





**Euro 2016** 



Costa Rica 2017















Once again, thanks to our lovely wives for blessing our annual mancation adventures