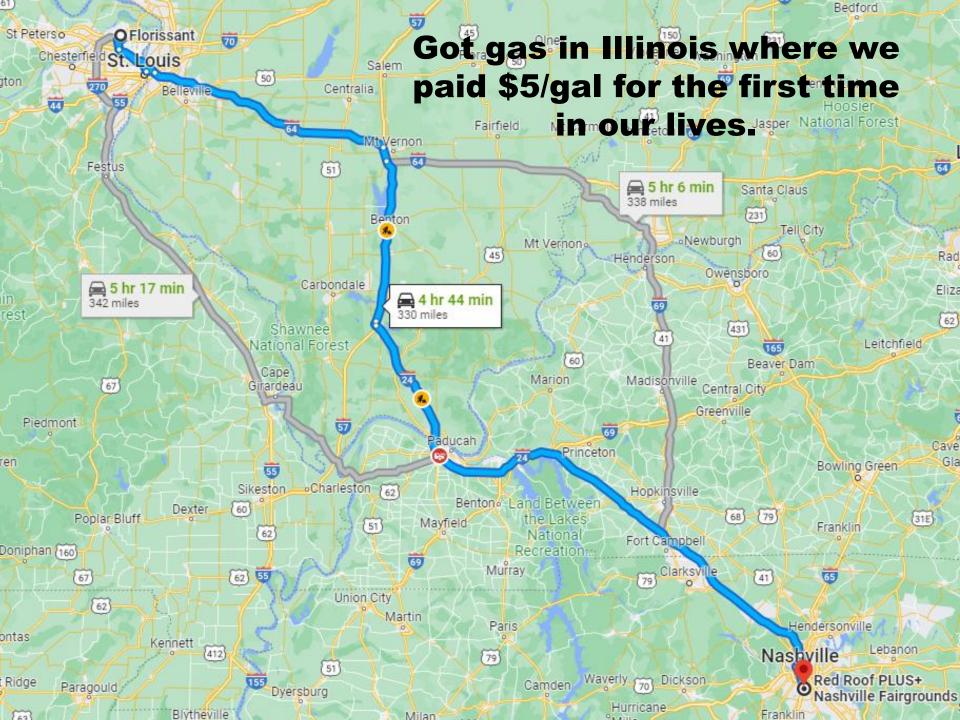

er Cardinal** baseball homage, it was back to the hotel for a nightcap beer at Bandana's **BBQ**, next door to our hotel.

Day #3, Friday, 17
June 2022. First on
the agenda...
breakfast with
Wanda in
Florissant, MO.
The morning
started rainy but
soon cleared.





Wanda is Rob's mom's first cousin, and probably closest life-long friend. They grew up together in the Egypt Mills area. Rob and his brother Terry were within weeks in age of Wanda's two boys, and were close too.



Probably Wanda's high school picture



Wanda & Maxine 2016

First stop was to pick up Wanda at her house that Ed declared a museum of trinkets and pictures spanning decades.





## After breakfast we dropped Wanda off at her house, said our farewells, then started our trek to Nashville, TN shortly after 10:30am.









Stopped for lunch about 1p at this Cracker Barrel in Mt. Vernon, IL.

Later at McDonalds for a cold drink.

- \* 2:28p crossed into KY
- ❖ 4p into TN

Arrived in Nashville around 5:30p.

Short nap then to Yee Haw Brewing around 7p.







Rob and family were here in March. The beer was good, worth repeating. Much more outdoor activity in June than in March.



We sat where the white X is. The stage area is on the bottom of this picture with the scaffolding. The hotdog food truck is in the corner of the building. **Games for** folks of all ages past the rear of the food truck.











The guy on the stage was playing music we didn't know. **Shazam helped** us identify some. No Chicago, Elton John, Eagles, or even Minnie Riperton.













No doubt we drove up the average age of