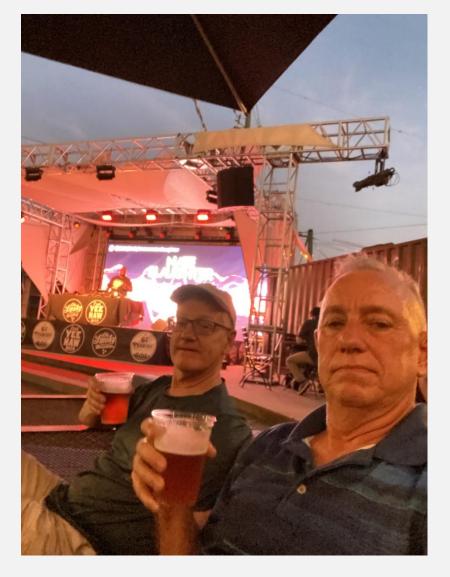

Nashville, TN shortly after 10:30am.









Stopped for lunch about 1p at this Cracker Barrel in Mt. Vernon, IL.

Later at McDonalds for a cold drink.

- \* 2:28p crossed into KY
- ❖ 4p into TN

Arrived in Nashville around 5:30p.

Short nap then to Yee Haw Brewing around 7p.







Rob and family were here in March. The beer was good, worth repeating. Much more outdoor activity in June than in March.



We sat where the white X is. The stage area is on the bottom of this picture with the scaffolding. The hotdog food truck is in the corner of the building. **Games for** folks of all ages past the rear of the food truck.











The guy on the stage was playing music we didn't know. **Shazam helped** us identify some. No Chicago, Elton John, Eagles, or even Minnie Riperton.













No doubt we drove up the average age of Yee Haw's clientele this evening, but they should appreciate us gracing them with our presence.





### Back to the Red Roof Inn for a 7 & 7 nightcap.

6:47

.네 중 🔳

Done

327551.pdf







### ELECTRONIC TICKET

Enter Mansion Line

327551 Saturday, June 18, 2022



9:15 AM

THANK YOU FOR YOUR PURCHASE

Please note: We encourage you to arrive a minimum of 30 minutes in advance of your Mansion Tour time to allow time to park and make your way to the mansion. The time on your ticket indicates when you need to be in line for your Mansion Tour. There will be a short wait before your tour

The rest of the site, including the introductory film and self-guided tour of the museum, garden and grounds can take place at any time during your visit.

### The M