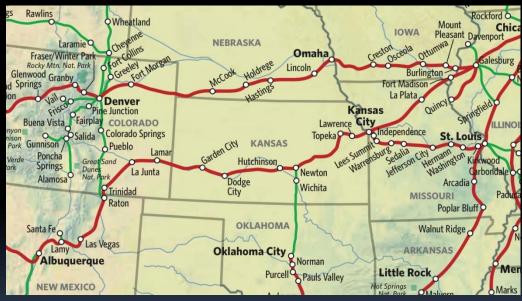

Our route ended up being basically this loop in a clockwise direction

Ed departed Santa Fe (Albuquerque) via Amtrak the day before to get to KC when we planned

Rob's flight left ABIA at 5:35 am to DAL. Dallas to Kansas City (MCI) at 7:25, arriving 15 minutes early. Ed Uber'd to MCI airport from Union Station, KC, and we met at the airport car rental at 10:11a.