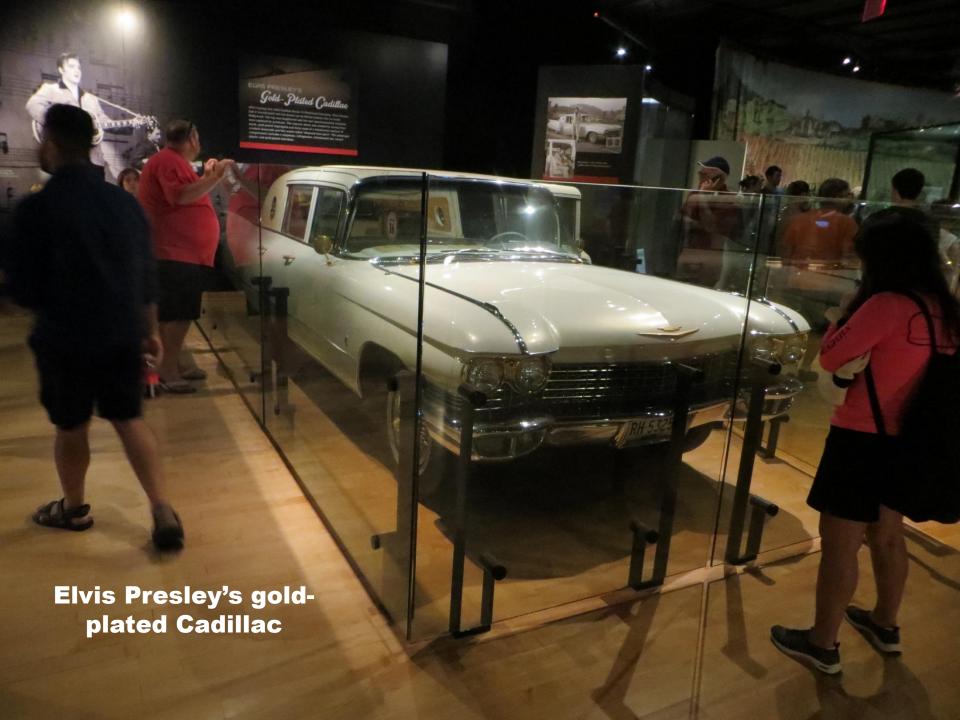

Our route ended up being basically this loop in a clockwise direction

Ed departed Santa Fe (Albuquerque) via Amtrak the day before to get to KC when we planned

Rob's flight left ABIA at 5:35 am to DAL. Dallas to Kansas City (MCI) at 7:25, arriving 15 minutes early. Ed Uber'd to MCI airport from Union Station, KC, and we met at the airport car rental at 10:11a.