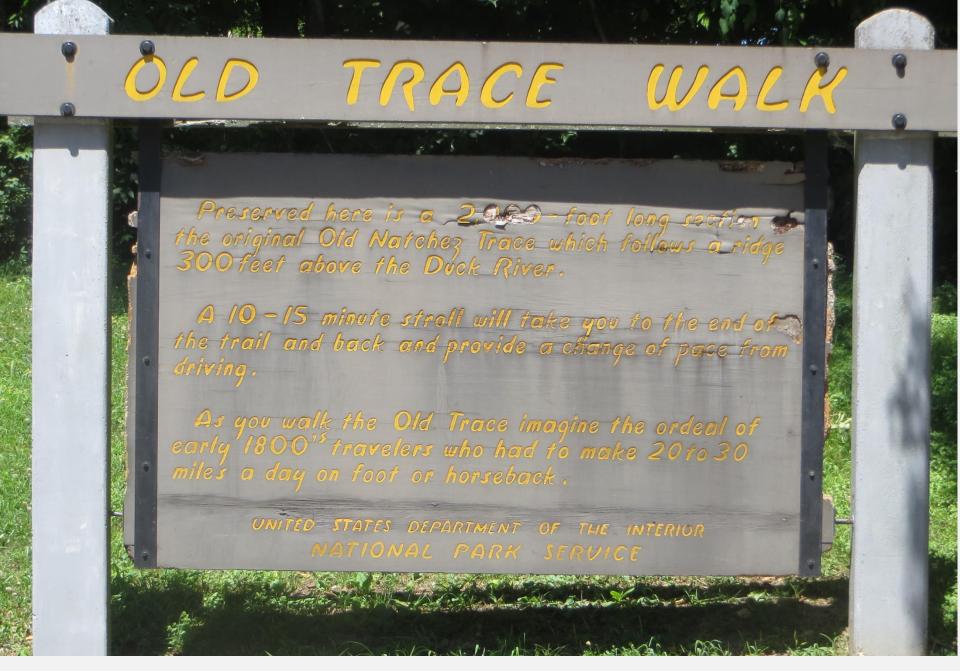

ory 6pm. Not sure what the speakeasy element was over any other bar.... Had a couple of beers then for a chef salad at nearby Bella Napoli. Back to the room for 7/7 and MEN IN BLACK movie

## Day #5, Sunday, 19 June 2022

The day began with breakfast at a Waffle House just down the road from Red Roof Inn. The next thing was the Natchez Trace Parkway. The website says: The **Natchez Trace Parkway** leads you 444 miles through three states and 10,000 years of North American history. This scenic parkway links Natchez with **Nashville and crosses some** of the most beautiful terrain in the states of Mississippi, Alabama and Tennessee. The Parkway has been declared a National Scenic **Byway and an All-American** Road, and has been chosen as one of America's 10 best biking roads...















Stopped for a walk to see a part of the original trail







Meriwether Lewis of Lewis & Clark fame died near here and was buried here in October of 1809.





Here is where we parted ways with Natchez Trace Parkway and started a more northerly route up Hwy 20. Drove into Hohenwald, TN and found Hank's Family Diner.

## Hohenwald was a nice little town. Hank's was a good find too.









Camden, TN. Got here about 3pm. Not sure how we would have found this spot without GPS. March 5, 1963 a dark day in Country Music history. A plane crashed at this site carrying singer Patsy Cline and others. All on board perished.







After about 10 minutes at the plane crash site, we continued our northerly drive. Ed behind the wheel. Suddenly he makes swift left turn into a parking place at Sandy