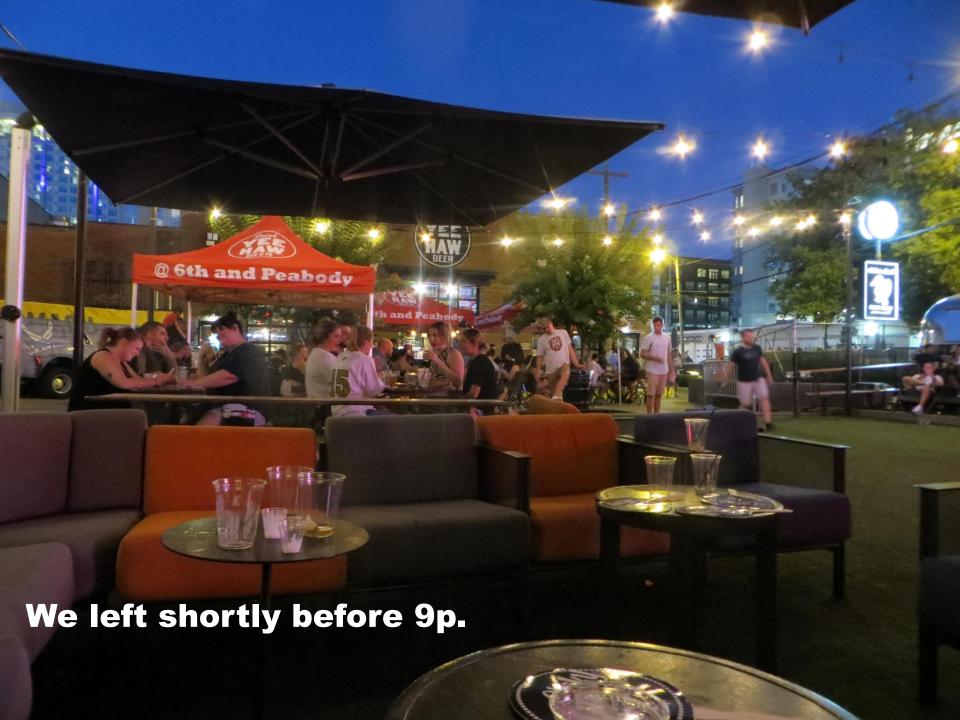

a cold drink.

- \* 2:28p crossed into KY
- ❖ 4p into TN

Arrived in Nashville around 5:30p.

Short nap then to Yee Haw Brewing around 7p.







Rob and family were here in March. The beer was good, worth repeating. Much more outdoor activity in June than in March.



We sat where the white X is. The stage area is on the bottom of this picture with the scaffolding. The hotdog food truck is in the corner of the building. **Games for** folks of all ages past the rear of the food truck.











The guy on the stage was playing music we didn't know. **Shazam helped** us identify some. No Chicago, Elton John, Eagles, or even Minnie Riperton.













No doubt we drove up the average age of Yee Haw's clientele this evening, but they should appreciate us gracing them with our presence.





### Back to the Red Roof Inn for a 7 & 7 nightcap.

6:47

.네 중 🔳

Done

327551.pdf







### ELECTRONIC TICKET

Enter Mansion Line

327551 Saturday, June 18, 2022



9:15 AM

THANK YOU FOR YOUR PURCHASE

Please note: We encourage you to arrive a minimum of 30 minutes in advance of your Mansion Tour time to allow time to park and make your way to the mansion. The time on your ticket indicates when you need to be in line for your Mansion Tour. There will be a short wait before your tour

The rest of the site, including the introductory film and self-guided tour of the museum, garden and grounds can take place at any time during your visit.

### The Mansion Tour includes:

- · Access to the grounds and exhibit.
- · Interpreter-led tour of the mansion.
- Self-guided tour of the garden, gr