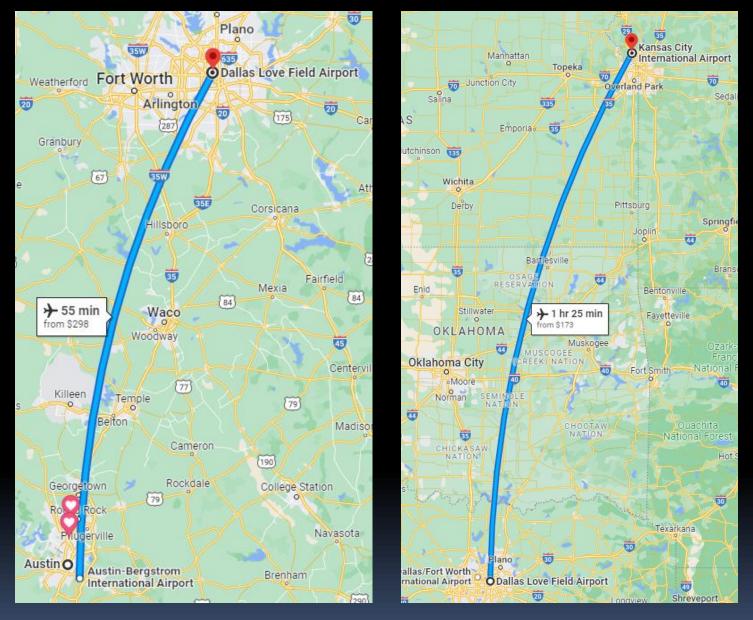

Our route ended up being basically this loop in a clockwise direction

Ed departed Santa Fe (Albuquerque) via Amtrak the day before to get to KC when we planned

Rob's flight left ABIA at 5:35 am to DAL. Dallas to Kansas City (MCI) at 7:25, arriving 15 minutes early. Ed Uber'd to MCI airport from Union Station, KC, and we met at the airport car rental at 10:11a.