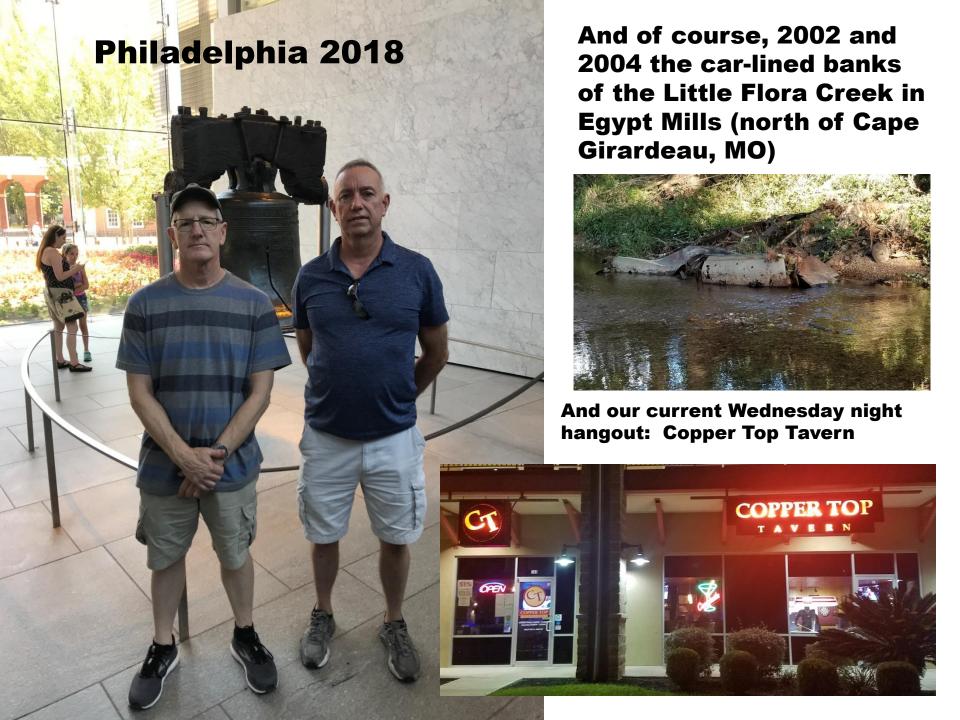

rt. Dropped off the car - total this trip, 1,538.9 miles. Checked into Fairfield Inn by the airport, walked to nearby **4-Points Sheraton** for food and another beer. Ed had an early flight the next morning, Rob's a little later. This concludes our 2022 mancation.



## Other trips these guys have made











Euro 07 including Dublin and Prague and others



UK03
also with Nathan



Don't forget the city dump (above) and numerous guy trips to Medina, TX





**Great Lakes 2008** 



Euro 2010 (Little Circle) Bratislava, Slovakia, Croatia, etc



**Northeast 2009** 



**Mid-Atlantic 2011** 



Scandinavia 2012 (Big Circle)



Oklahoma "trunk trip" Nov 2013







50th state beer - Alaska 2014



Euro 2015 - Ed's dad's WW2 route



San Diego 2015





**Euro 2016** 



Costa Rica 2017















Once again, thanks to our lovely wives for blessing our annual mancation adventures