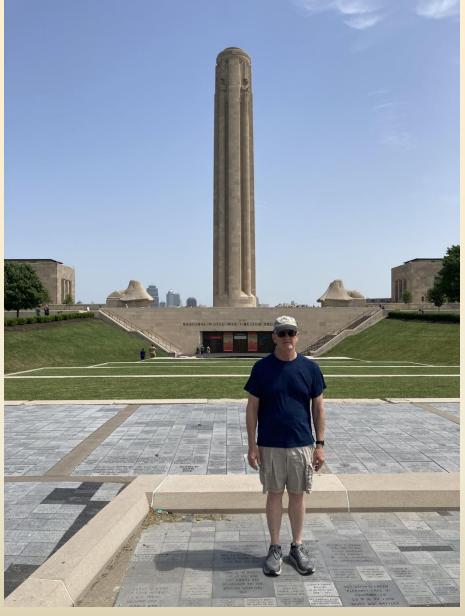

Facing north toward Liberty Memorial Tower. We layed out our plan: tower, lunch, museum. Then we embarked on said plan.

From the tower looking south. Car parked middle, right somewhere