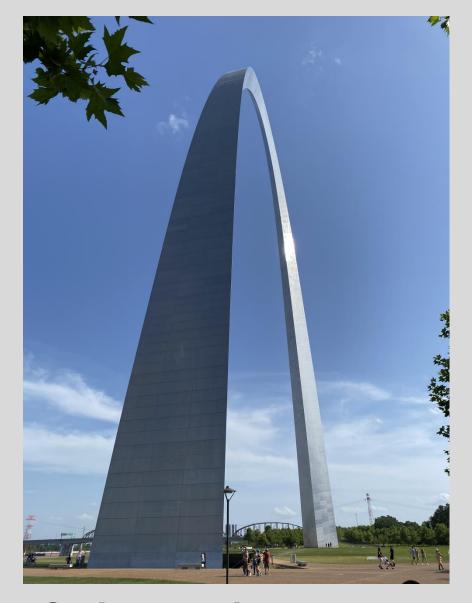

We parked at the North Hanley station mid afternoon and took the train to the 8<sup>th</sup> & Pine stop. From there we walked to the Gateway Arch. The movie about the building of the Arch is always fascinating. We watched that and did the museum area. To get to the top wasn't available until after 7pm. We had both done that on previous visits. Time for a beer at Laclede's Landing.

Such a stunning structure.... And stupendous travel studs

It was a hot afternoon. Our plan was to have a beer in the historic **Laclede's Landing** area before drifting toward Busch Stadium, dinner, and back near the hotel for nightcap beer. Unfortunately, the Laclede area perhaps hasn't recovered from Covid.... It was pretty quiet here. Off toward the stadium.