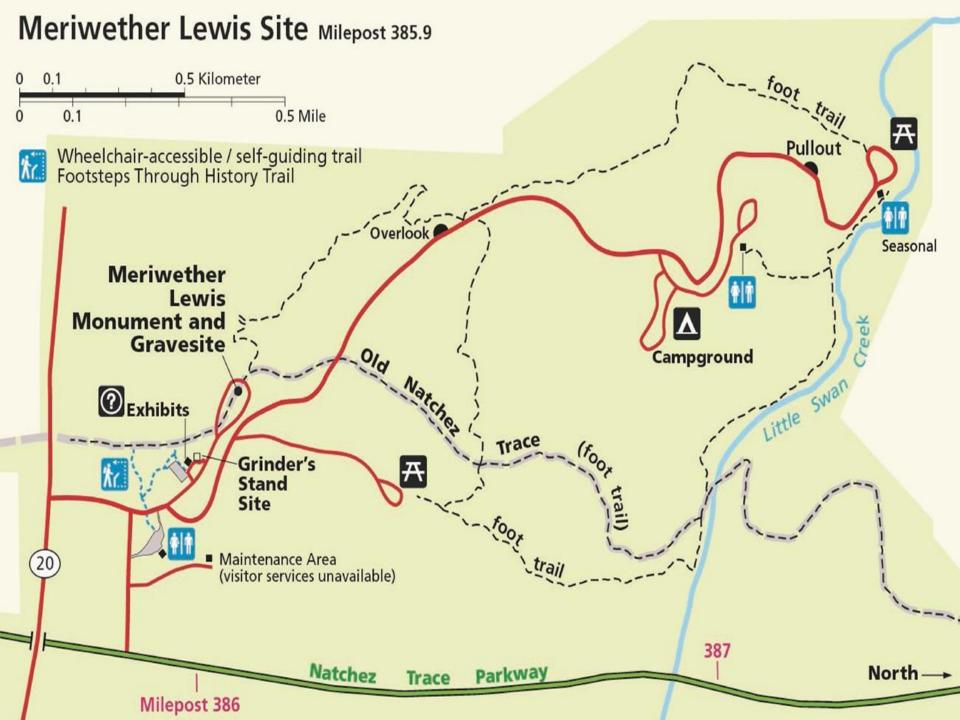

r 7/7 and MEN IN BLACK movie

## Day #5, Sunday, 19 June 2022

The day began with breakfast at a Waffle House just down the road from Red Roof Inn. The next thing was the Natchez Trace Parkway. The website says: The **Natchez Trace Parkway** leads you 444 miles through three states and 10,000 years of North American history. This scenic parkway links Natchez with **Nashville and crosses some** of the most beautiful terrain in the states of Mississippi, Alabama and Tennessee. The Parkway has been declared a National Scenic **Byway and an All-American** Road, and has been chosen as one of America's 10 best biking roads...















Stopped for a walk to see a part of the original trail







Meriwether Lewis of Lewis & Clark fame died near here and was buried here in October of 1809.





Here is where we parted ways with Natchez Trace Parkway and started a more northerly route up Hwy 20. Drove into Hohenwald, TN and found Hank's Family Diner.

## Hohenwald was a nice little town. Hank's was a good find too.









Camden, TN. Got here about 3pm. Not sure how we would have found this spot without GPS. March 5, 1963 a dark day in Country Music history. A plane crashed at this site carrying singer Patsy Cline and others. All on board perished.







After about 10 minutes at the plane crash site, we continued our northerly drive. Ed behind the wheel. Suddenly he makes swift left turn into a parking place at Sandy's Saloon in Cottage **Grove, TN** about 6 miles from the Kentucky border.









This was a good place to grab a spontaneous light beer a little after 4p.