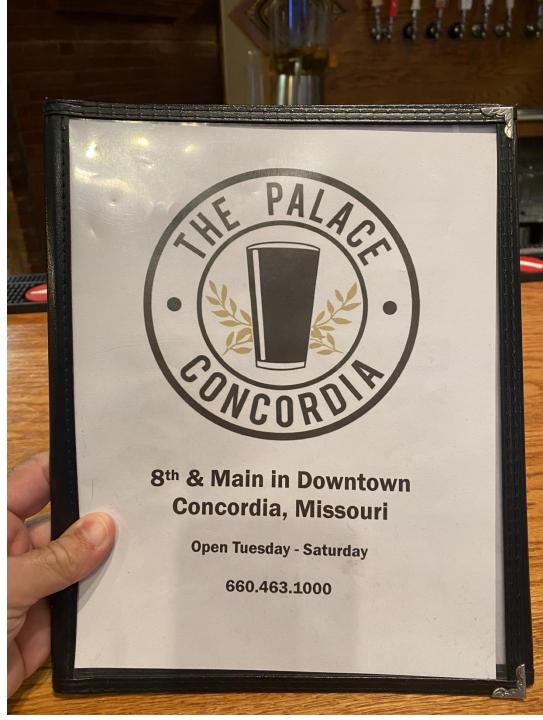

## Went to THE PALACE for a steak dinner with a 312 beer.

Concordia is a small community of about 2,300 who rolls up their sidewalks before dark.

This little downtown park is where a few thousand converge every September for "street fair."