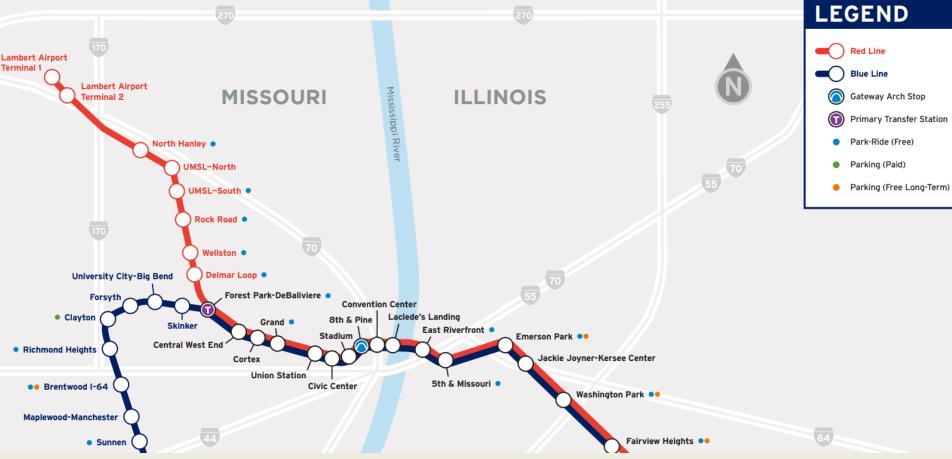

We parked at the North Hanley station mid afternoon and took the train to the 8<sup>th</sup> & Pine stop. From there we walked to the Gateway Arch. The movie about the building of the Arch is always fascinating. We watched that and did the museum area. To get to the top wasn't available until after 7pm. We had both done that on previous visits. Time for a beer at Laclede's Landing.