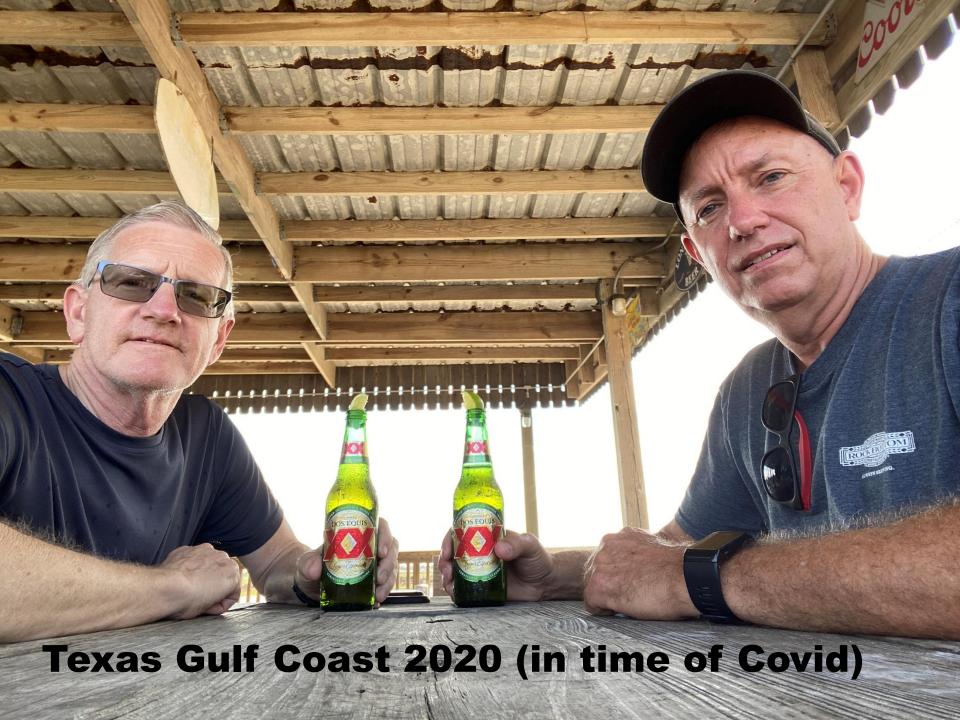

Dropped off the car - total this trip, 1,538.9 miles. Checked into Fairfield Inn by the airport, walked to nearby **4-Points Sheraton** for food and another beer. Ed had an early flight the next morning, Rob's a little later. This concludes our 2022 mancation.



## Other trips these guys have made











Euro 07 including Dublin and Prague and others



UK03
also with Nathan



Don't forget the city dump (above) and numerous guy trips to Medina, TX





**Great Lakes 2008** 



Euro 2010 (Little Circle) Bratislava, Slovakia, Croatia, etc



**Northeast 2009** 



**Mid-Atlantic 2011** 



Scandinavia 2012 (Big Circle)



Oklahoma "trunk trip" Nov 2013







50th state beer - Alaska 2014



Euro 2015 - Ed's dad's WW2 route



San Diego 2015





**Euro 2016** 



Costa Rica 2017















Once again, thanks to our lovely wives for blessing our annual mancation adventures