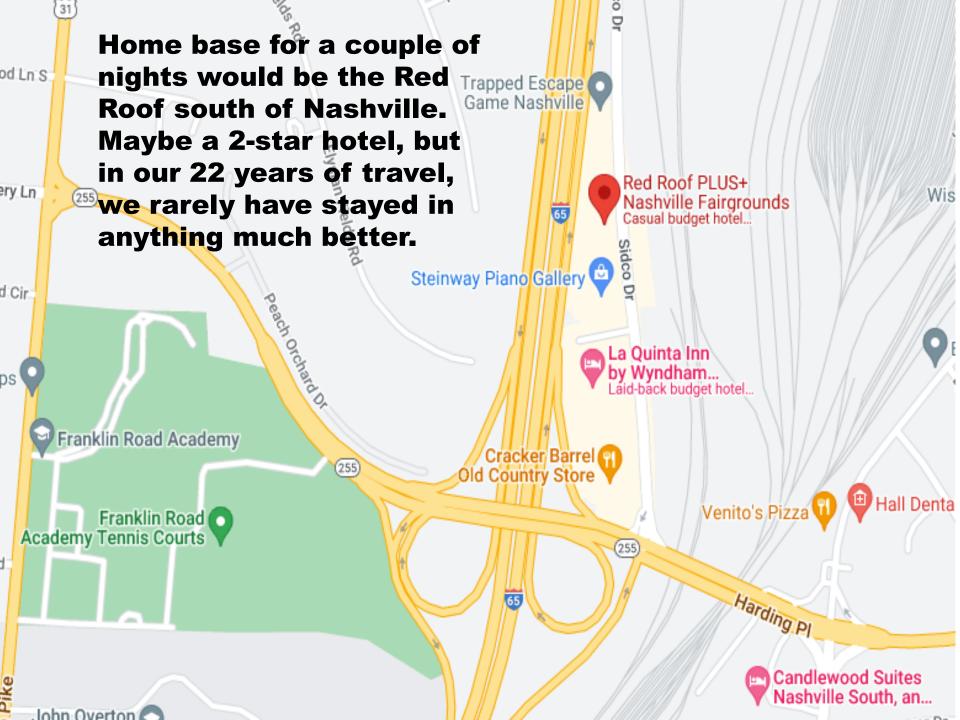

Cardinal** baseball homage, it was back to the hotel for a nightcap beer at Bandana's **BBQ**, next door to our hotel.

Day #3, Friday, 17
June 2022. First on
the agenda...
breakfast with
Wanda in
Florissant, MO.
The morning
started rainy but
soon cleared.





Wanda is Rob's mom's first cousin, and probably closest life-long friend. They grew up together in the Egypt Mills area. Rob and his brother Terry were within weeks in age of Wanda's two boys, and were close too.



Probably Wanda's high school picture



Wanda & Maxine 2016

First stop was to pick up Wanda at her house that Ed declared a museum of trinkets and pictures spanning decades.





## After breakfast we dropped Wanda off at her house, said our farewells, then started our trek to Nashville, TN shortly after 10:30am.









Stopped for lunch about 1p at this Cracker Barrel in Mt. Vernon, IL.

Later at McDonalds for a cold drink.

- \* 2:28p crossed into KY
- ❖ 4p into TN

Arrived in Nashville around 5:30p.

Short nap then to Yee Haw Brewing around 7p.







Rob and family were here in March. The beer was good, worth repeating. Much more outdoor activity in June than in March.



We sat where the white X is. The stage area is on the bottom of this picture with the scaffolding. The hotdog food truck is in the corner of the building. **Games for** folks of all ages past the rear of the food truck.











The guy on the stage was playing music we didn't know. **Shazam helped** us identify some. No Chicago, Elton John, Eagles, or even Minnie Riperton.













No doubt we drove up the average age of Y