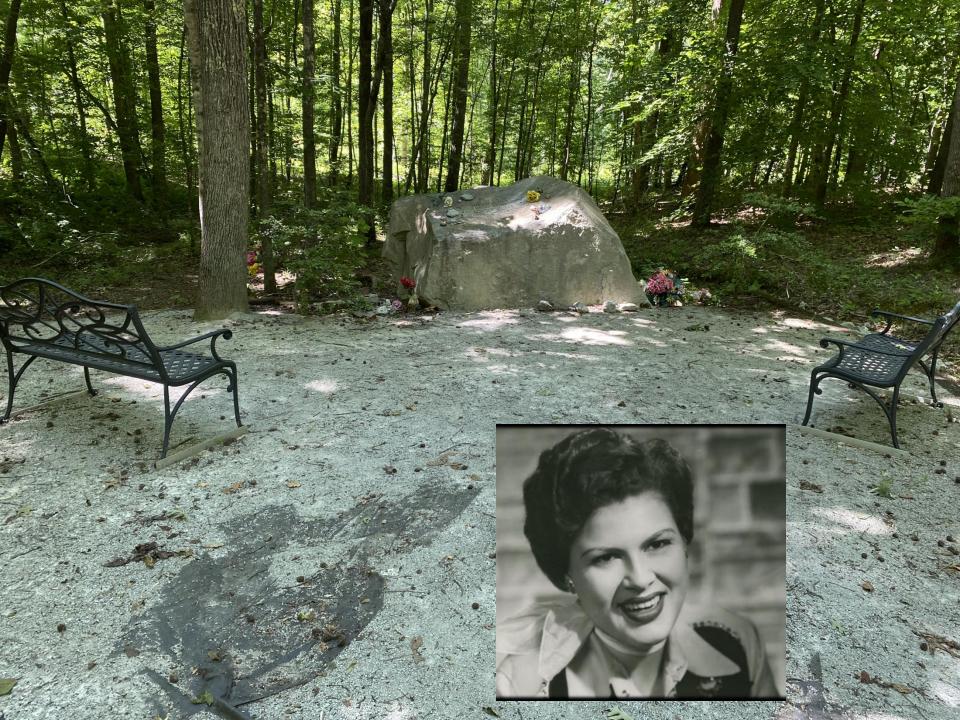

### Plenty of air traffic in the Nashville area.

Departed the Hermitage about noon. Next destination was the Country Music Hall of Fame and Museum downtown Nashville. I believe we actually took the grey route on the map above looking for a place to grab some lunch. Found a Subway sandwich.

Quite the structure. We got here 1:50. Around 4:30 went out and paid for additional parking. Stayed until 5:45. Very interesting.

**Beautiful foyer** 

We're not particularly fans of Country Music, but after watching the Ken Burns documentary and visiting the museum, you certainly gain an appreciation of a genre indigenous to our nation.