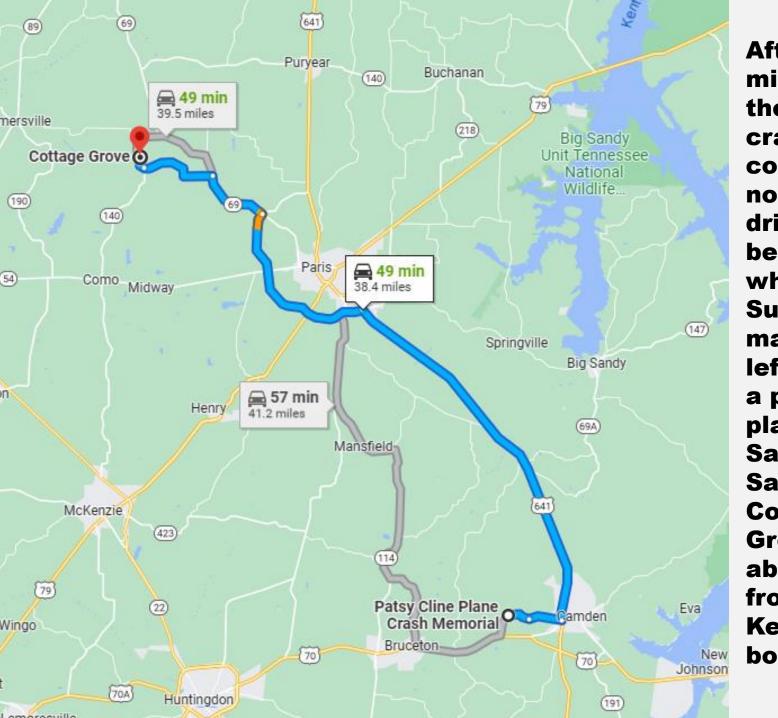

essee. The Parkway has been declared a National Scenic **Byway and an All-American** Road, and has been chosen as one of America's 10 best biking roads...















Stopped for a walk to see a part of the original trail







Meriwether Lewis of Lewis & Clark fame died near here and was buried here in October of 1809.





Here is where we parted ways with Natchez Trace Parkway and started a more northerly route up Hwy 20. Drove into Hohenwald, TN and found Hank's Family Diner.

## Hohenwald was a nice little town. Hank's was a good find too.









Camden, TN. Got here about 3pm. Not sure how we would have found this spot without GPS. March 5, 1963 a dark day in Country Music history. A plane crashed at this site carrying singer Patsy Cline and others. All on board perished.







After about 10 minutes at the plane crash site, we continued our northerly drive. Ed behind the wheel. Suddenly he makes swift left turn into a parking place at Sandy's Saloon in Cottage **Grove, TN** about 6 miles from the Kentucky border.









This was a good place to grab a spontaneous light beer a little after 4p.



15 Seasons

Watch on and discovery+

or Use your ty provider

- in some of the most extreme environments on Earth? Each malefemale duo is left with no food, no water, no clothes, and only one survival item each as they attempt to survive on their own.

New Season of Naked and Afraid premieres Sunday, Feb 19 at 8p on Discovery.



Weirdly enough... the "nekkid" show was playing on the tv at Sandy's place. Whatta ridiculous premise for a show. Unbelievable.

A little a