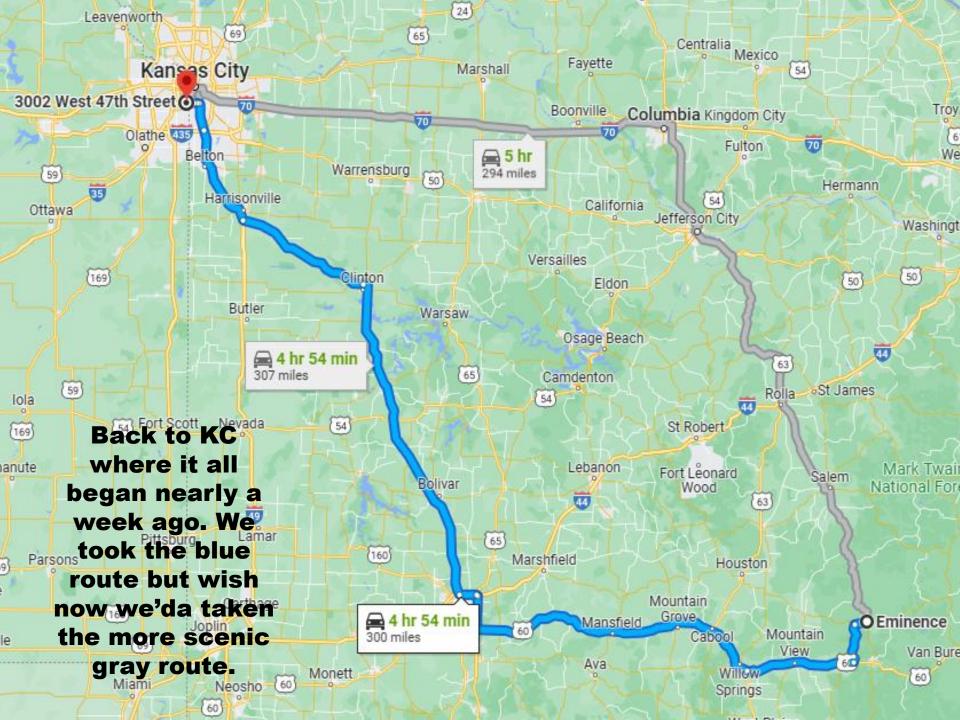

ater Buttercups **Aquatic Snail** Mayfly Watercress







Next would be Alley Spring on the Jacks Fork River near Eminence, Missouri





Much history to enjoy at the gristmill at Alley Spring. Got here about 5:15p







## Then back to Eminence, MO for the night. Another quiet little town to enjoy.



We strongly considered doing a float trip down the Jacks Fork River the next day but decided against it. In hindsight, shoulda done it.













Here's How To See The Wild Horses Of Eminence

These horses roam the hilly area around the town of Eminence, a good 301 miles from Kansas City, Missouri, on US-60 and MO-13 N. The area in which the wild horses roam is both fairly wooded and vast. They wander freely within the confines of the 80,000-acre Ozark National Scenic Riverways...













Rob's brother recommended the Arabia Steamboat Museum to visit. Turned out to be a good find.



Website says: When the mighty Steamboat Arabia sank near Kansas City on September 5, 1856, she carried 200 tons of mystery cargo. Lost for 132 years, its recovery in 1988 was like finding the King Tut's Tomb of the Missouri River. The discovery was truly a modern day treasure-hunting story at its best.

The artifacts are preserved and displayed at the Arabia Steamboat Museum, located in the historic City Market. From clothing, fine china and carpentry tools to guns, dishes and children's toys to the world's oldest pickles—the collection captivates visitors of all ages. Whether it's your first visit to this favorite Kansas City attraction or you come every year, the treasures of the Stea