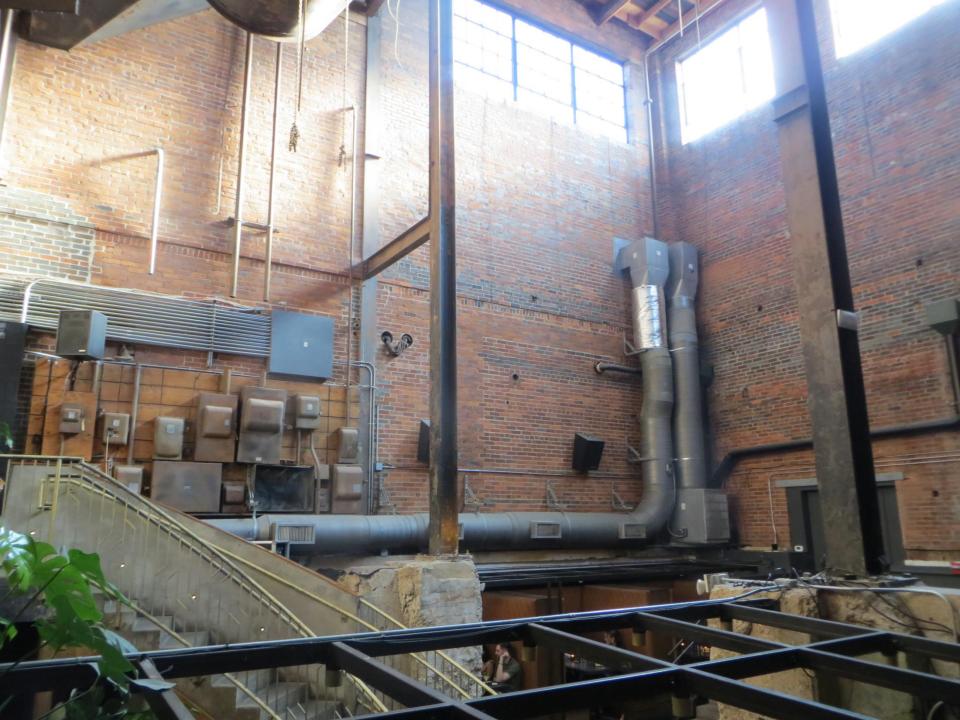

he Ken Burns documentary and visiting the museum, you certainly gain an appreciation of a genre indigenous to our nation.



Downtown Nashville was hoppin. The lavender building below is the famous Tootsie's.

Many girls were wearing white boots like her on the left. Guess that's the Nashville thing today.





Website says: Old Glory is located in what used to be the boiler room for White Way Cleaners, formerly one of the largest steam cleaning facilities in Nashville. The space features the original electrical boxes, coal hopper, and smoke stack that were in use in the 1920s. The Soler sisters transformed the space into a bar/lounge, intertwining the original elements into their design. While Old Glory doesn't have a sign, find the golden triangle off of Edgehill Avenue for entrance.











Got to Old Glory 6pm. Not sure what the speakeasy element was over any other bar.... Had a couple of beers then for a chef salad at nearby Bella Napoli. Back to the room for 7/7 and MEN IN BLACK movie

## Day #5, Sunday, 19 June 2022

The day began with breakfast at a Waffle House just down the road from Red Roof Inn. The next thing was the Natchez Trace Parkway. The website says: The **Natchez Trace Parkway** leads you 444 miles through three states and 10,000 years of North American history. This scenic parkway links Natchez with **Nashville and crosses some** of the most beautiful terrain in the states of Mississippi, Alabama and Tennessee. The Parkway has been declared a National Scenic **Byway and an All-American** Road, and has been chosen as one of America's 10 best biking r