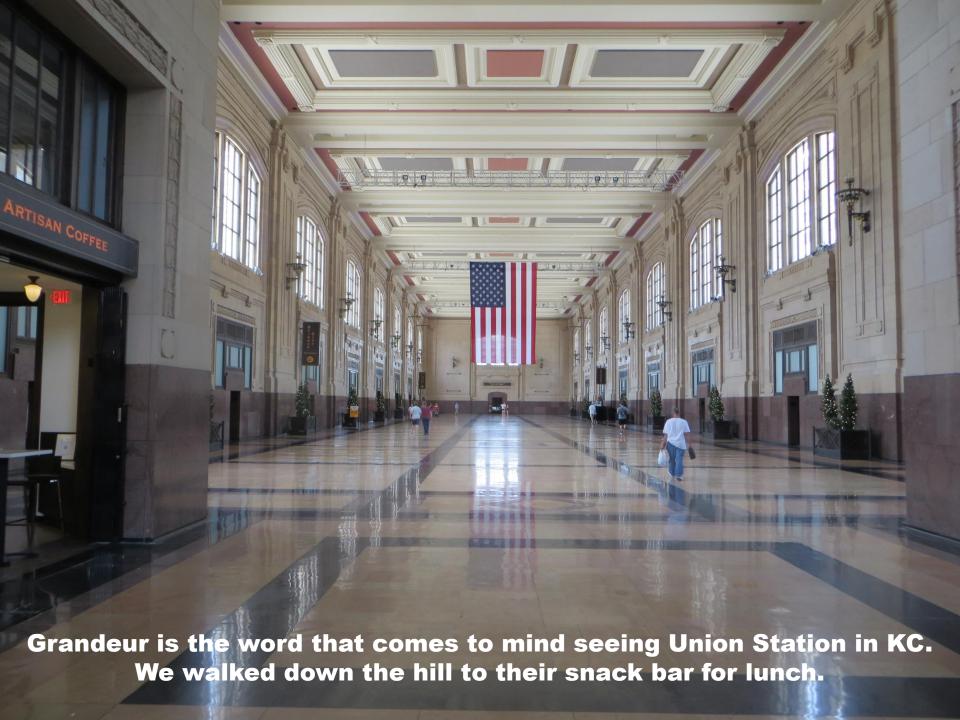

## Beautiful landscape and Union Station at the foot of the hill. Facing north. Nice view of KC too

After lunch we Uber'd back up the hill (it was really hot out) and did the museum in ernest. Got back to the car at 3:11p.