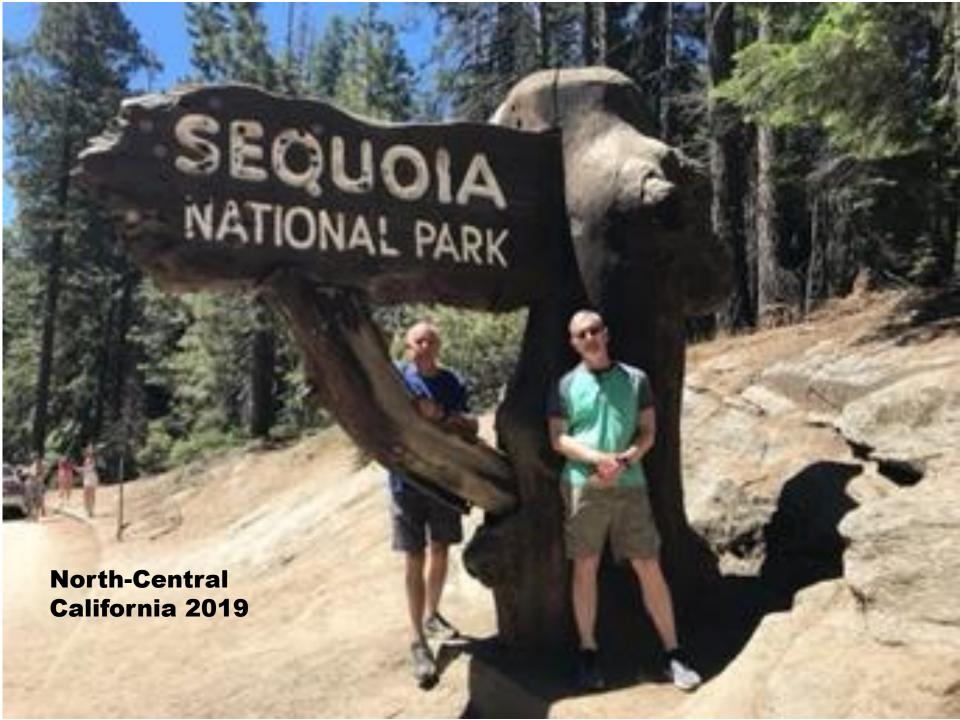

. Dropped off the car - total this trip, 1,538.9 miles. Checked into Fairfield Inn by the airport, walked to nearby **4-Points Sheraton** for food and another beer. Ed had an early flight the next morning, Rob's a little later. This concludes our 2022 mancation.



## Other trips these guys have made











Euro 07 including Dublin and Prague and others



UK03
also with Nathan



Don't forget the city dump (above) and numerous guy trips to Medina, TX





**Great Lakes 2008** 



Euro 2010 (Little Circle) Bratislava, Slovakia, Croatia, etc



**Northeast 2009** 



**Mid-Atlantic 2011** 



Scandinavia 2012 (Big Circle)



Oklahoma "trunk trip" Nov 2013







50th state beer - Alaska 2014



Euro 2015 - Ed's dad's WW2 route



San Diego 2015





**Euro 2016** 



Costa Rica 2017















Once again, thanks to our lovely wives for blessing our annual mancation adventures