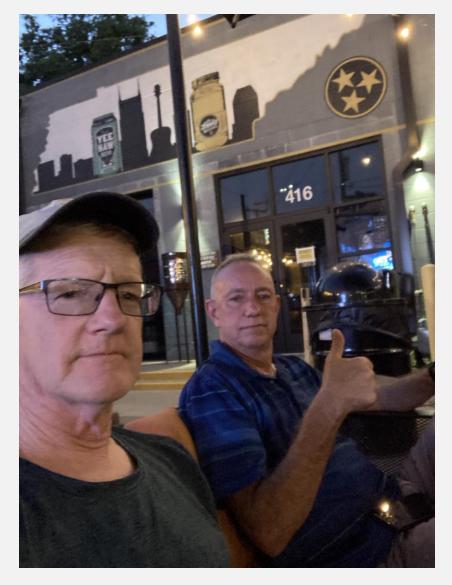

to Nashville, TN shortly after 10:30am.









Stopped for lunch about 1p at this Cracker Barrel in Mt. Vernon, IL.

Later at McDonalds for a cold drink.

- \* 2:28p crossed into KY
- ❖ 4p into TN

Arrived in Nashville around 5:30p.

Short nap then to Yee Haw Brewing around 7p.







Rob and family were here in March. The beer was good, worth repeating. Much more outdoor activity in June than in March.



We sat where the white X is. The stage area is on the bottom of this picture with the scaffolding. The hotdog food truck is in the corner of the building. **Games for** folks of all ages past the rear of the food truck.











The guy on the stage was playing music we didn't know. **Shazam helped** us identify some. No Chicago, Elton John, Eagles, or even Minnie Riperton.













No doubt we drove up the average age of Yee Haw's clientele this evening, but they should appreciate us gracing them with our presence.





### Back to the Red Roof Inn for a 7 & 7 nightcap.

6:47

.네 중 🔳

Done

327551.pdf







### ELECTRONIC TICKET

Enter Mansion Line

327551 Saturday, June 18, 2022



9:15 AM

THANK YOU FOR YOUR PURCHASE

Please note: We encourage you to arrive a minimum of 30 minutes in advance of your Mansion Tour time to allow time to park and make your way to the mansion. The time on your ticket indicates when you need to be in line for your Mansion Tour. There will be a short wait before your tour

The rest of the site, including the introductory film and self-guided tour of the museum, garden and grounds can take place at any time during your visit.

### The