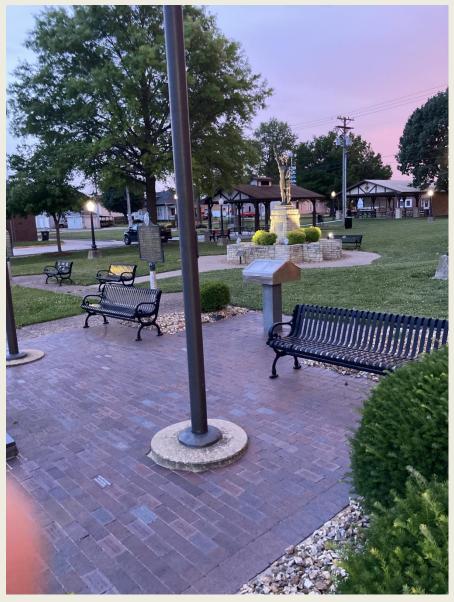

## Went to THE PALACE for a steak dinner with a 312 beer.

Concordia is a small community of about 2,300 who rolls up their sidewalks before dark.

This little downtown park is where a few thousand converge every September for "street fair."

Before crashing out for the night, we went to a convenience store for a 6 of beer and then to the downtown park to enjoy said beer right next to the police station. An officer was out and we asked him if it was ok. He gave us the green light to enjoy. Don't think we could have done that back then, but, we were under 21.