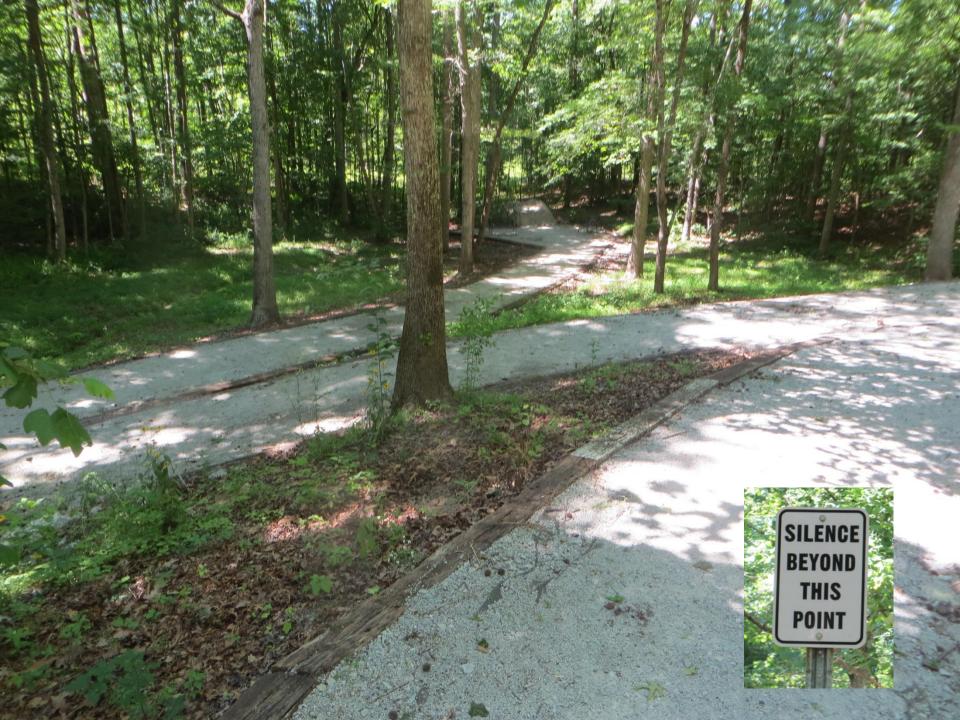

### Plenty of air traffic in the Nashville area.

Departed the Hermitage about noon. Next destination was the Country Music Hall of Fame and Museum downtown Nashville. I believe we actually took the grey route on the map above looking for a place to grab some lunch. Found a Subway sandwich.

Quite the structure. We got here 1:50. Around 4:30 went out and paid for additional parking. Stayed until 5:45. Very interesting.

**Beautiful foyer** 

We're not particularly fans of Country Music, but after watching the Ken Burns documentary and visiting the museum, you certainly gain an appreciation of a genre indigenous to our nation.