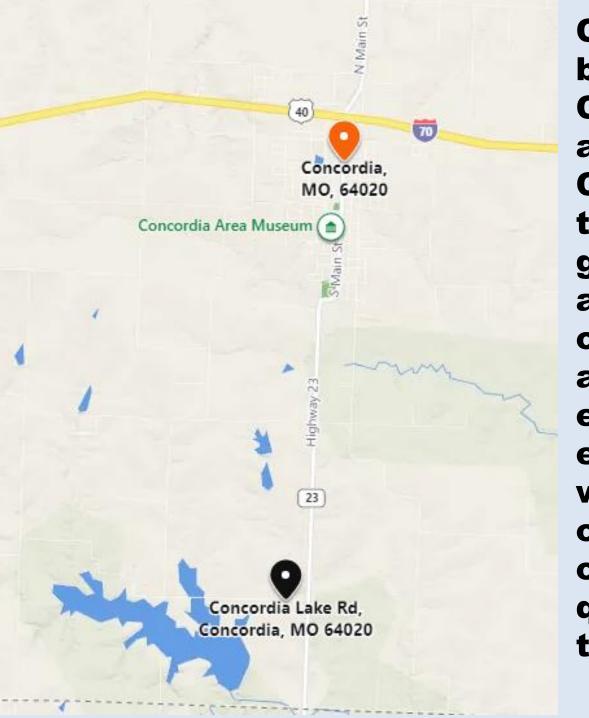

Our goal for the evening was St. Paul Lutheran High School (and formerly Jr. College) in Concordia, MO. Beginning in 1883, it was where young men would come to high school and college (2 year) before going to the seminary to become pastors. The education component was later added to prep teachers for Lutheran schools. In 1954 the school went coed. In 1986 the college closed. The high school continues to thrive and has a significant number of international students. Rob attended the college 1974-1976 and wanted to introduce Ed to these stomping grounds from 2 of his formative years.

The next slide is an overview of campus. We stayed in Biltz Hall, the oldest building on campus, as noted on the next slide. Formerly a boys dorm, now configured for guest housing. Lower, left corner is Brust Hall where Rob lived those 2 years.

**Checked into Biltz** before going to Concordia Lake, or as we called it then, City Lake. Back in the day it was a great place to get away from campus on warm spring/fall afternoons and evenings and yes, even in the dead of winter on a couple of memorable occasions. Very quiet and relaxing today too.