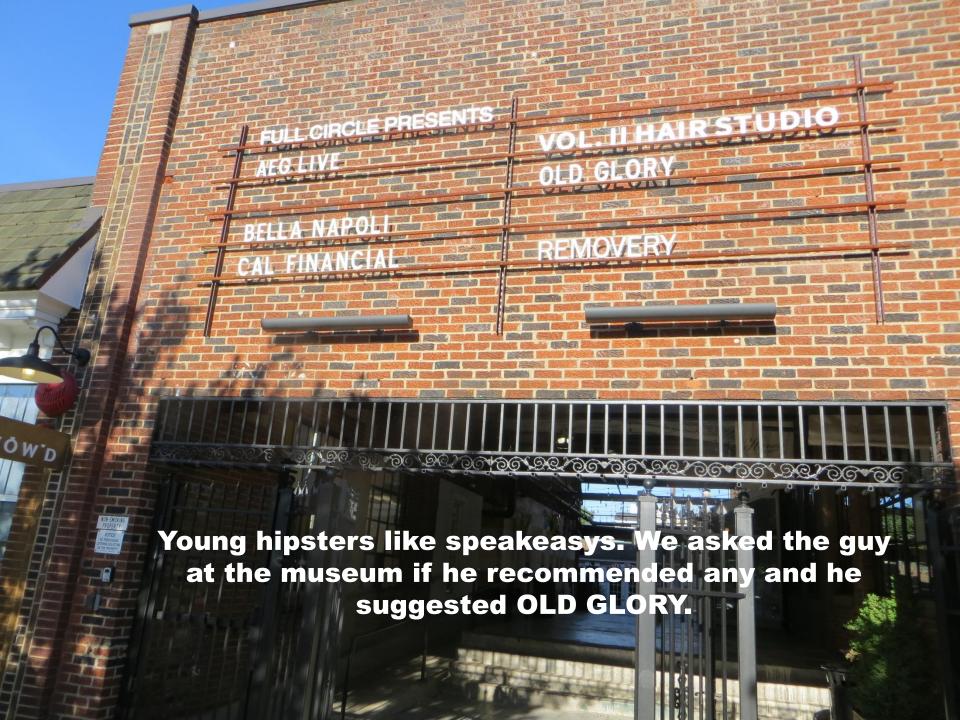

Planning our next steps. Got Wanda booked for breakfast tomorrow.

Busch Stadium, home of the STL Cardinals opened here in 2006. Significant to Rob, a lifelong Cardinal fan.

The original Cardinal stadium, Sportsman's **Park was on Grand Avenue north of** downtown. Cards played here pre-1966. The stadium, dating back to mid 1800s, has quite an interesting history. Look it up if you care.

Rob remembers going here a few times with his family as a wee lad.

**After Cardinal** baseball homage, it was back to the hotel for a nightcap beer at Bandana's **BBQ**, next door to our hotel.

Day #3, Friday, 17
June 2022. First on
the agenda...
breakfast with
Wanda in
Florissant, MO.
The morning
started rainy but
soon cleared.