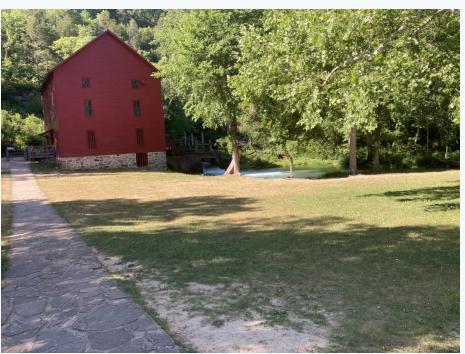

## Day #5, Sunday, 19 June 2022

The day began with breakfast at a Waffle House just down the road from Red Roof Inn. The next thing was the Natchez Trace Parkway. The website says: The **Natchez Trace Parkway** leads you 444 miles through three states and 10,000 years of North American history. This scenic parkway links Natchez with **Nashville and crosses some** of the most beautiful terrain in the states of Mississippi, Alabama and Tennessee. The Parkway has been declared a National Scenic **Byway and an All-American** Road, and has been chosen as one of America's 10 best biking roads...

Stopped for a walk to see a part of the original trail

Meriwether Lewis of Lewis & Clark fame died near here and was buried here in October of 1809.

Here is where we parted ways with Natchez Trace Parkway and started a more northerly route up Hwy 20. Drove into Hohenwald, TN and found Hank's Family Diner.