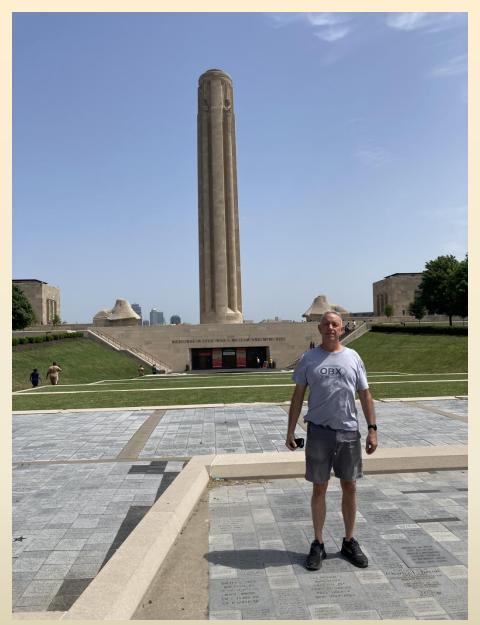

Facing north toward Liberty Memorial Tower. We layed out our plan: tower, lunch, museum. Then we embarked on said plan.

From the tower looking south. Car parked middle, right somewhere