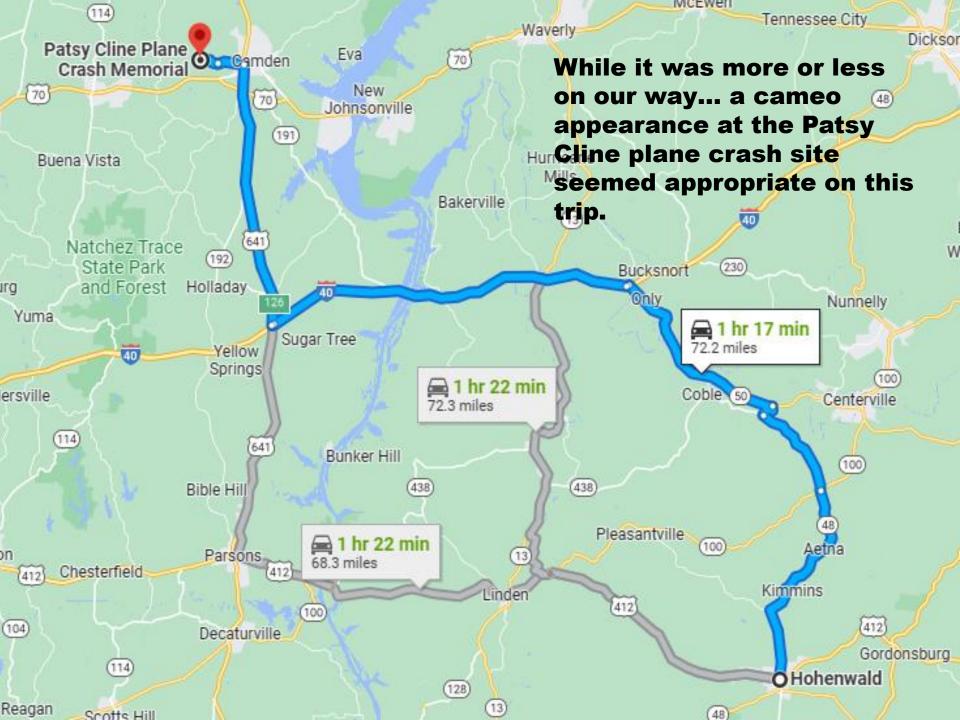

Parkway** leads you 444 miles through three states and 10,000 years of North American history. This scenic parkway links Natchez with **Nashville and crosses some** of the most beautiful terrain in the states of Mississippi, Alabama and Tennessee. The Parkway has been declared a National Scenic **Byway and an All-American** Road, and has been chosen as one of America's 10 best biking roads...















Stopped for a walk to see a part of the original trail







Meriwether Lewis of Lewis & Clark fame died near here and was buried here in October of 1809.





Here is where we parted ways with Natchez Trace Parkway and started a more northerly route up Hwy 20. Drove into Hohenwald, TN and found Hank's Family Diner.

## Hohenwald was a nice little town. Hank's was a good find too.









Camden, TN. Got here about 3pm. Not sure how we would have found this spot without GPS. March 5, 1963 a dark day in Country Music history. A plane crashed at this site carrying singer Patsy Cline and others. All on board perished.







After about 10 minutes at the plane crash site, we continued our northerly drive. Ed behind the wheel. Suddenly he makes swift left turn into a parking place at Sandy's Saloon in Cottage **Grove, TN** about 6 miles from the Kentucky border.









This was a good place to grab a spontaneous light beer a little after 4p.



15 Seasons

Watch on and discovery+

or Use your ty provider

- in some of the most extreme environments on Earth? Each malefemale duo is left with no food, no water, no clothes, and only one survival item each as they attempt to